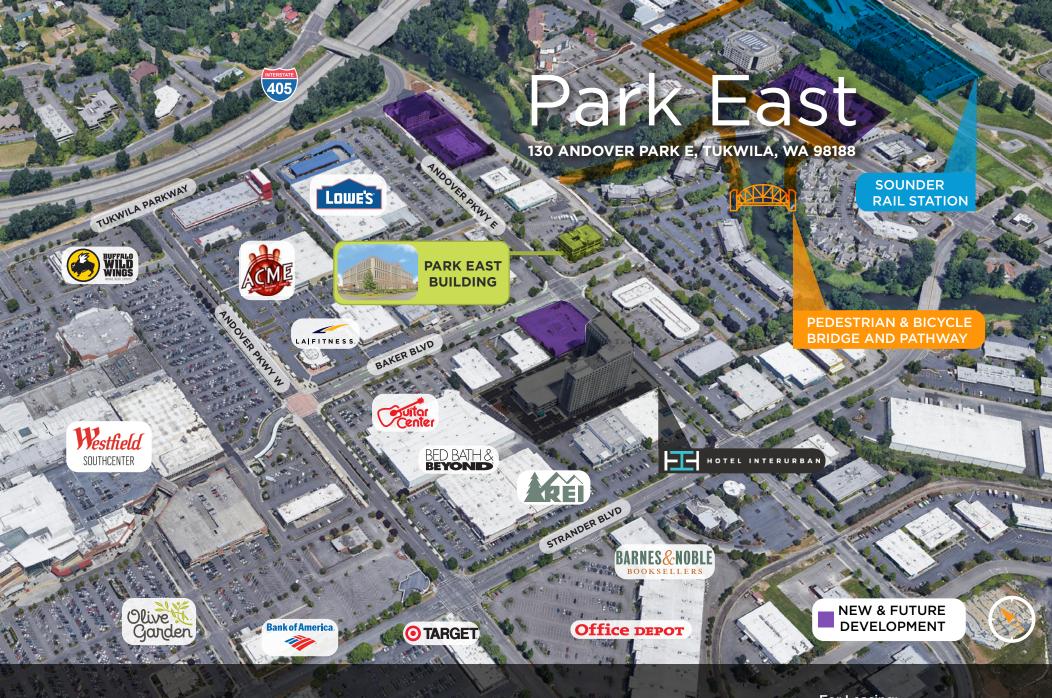

## Park East Building

130 ANDOVER PARK E, TUKWILA, WA 98188

## **HIGHLIGHTS**

- ▶ Short term leases possible
- ▶ 574 5,178 RSF available
- Passenger & freight elevator service available
- Ample free parking
- Storage lockers available
- Direct access to downtown Seattle & Tacoma via Sound Transit Tukwila Station
- Suite 301 offers great view of Mr. Rainier and has a modern build-out, including new floor-to-ceiling windows
- Modified gross leases