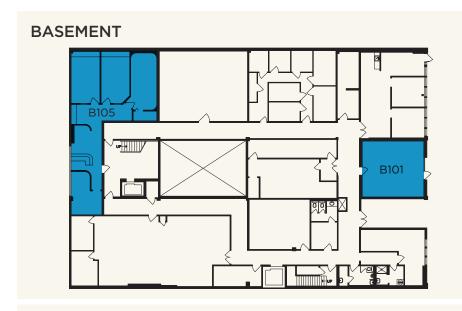

## THIRD FLOOR

## **AVAILABILITIES**

| SUITE | SF       | \$/SF   | MONTHLY  |
|-------|----------|---------|----------|
| B101  | 574 SF   | \$18.50 | \$885    |
| B105  | 1,451 SF | \$17.50 | \$2,116  |
| 301   | 5,178 SF | \$24.00 | \$10,356 |