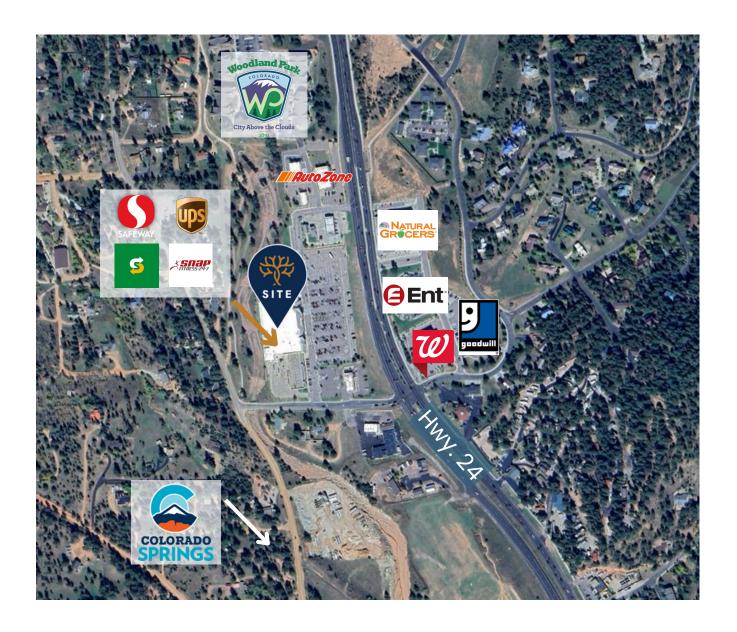

# overview

Retail space available at Woodland Park Plaza, located off Hwy 24 at the entrance to Woodland Park. High traffic counts and scenic views go hand-in-hand at this retail center, serving not only Woodland Park residents but also the high volume of people passing through.