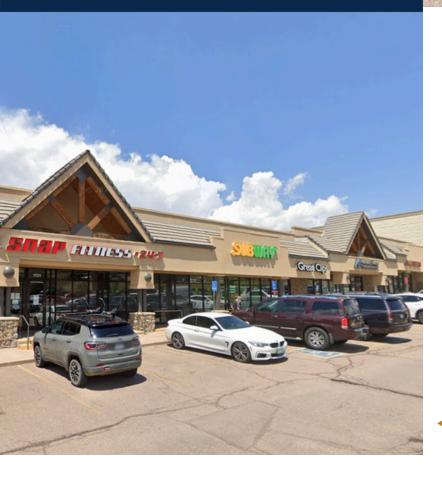

# overview

Retail space available at Woodland Park Plaza, located off Hwy 24 at the entrance to Woodland Park. High traffic counts and scenic views go hand-in-hand at this retail center, serving not only Woodland Park residents but also the high volume of people passing through.