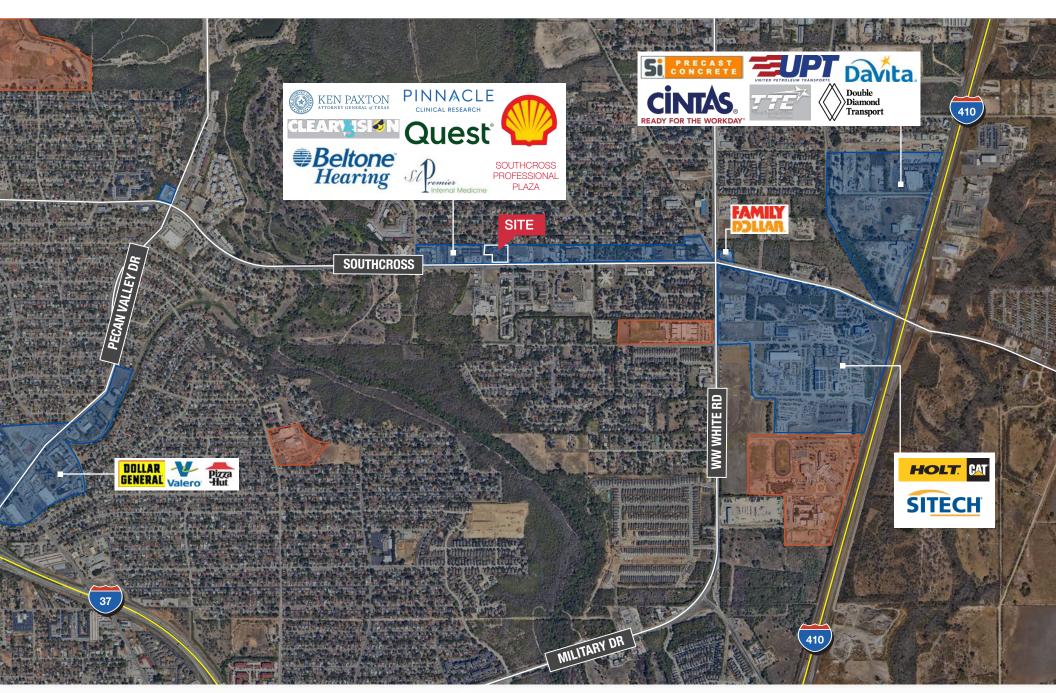

or NAI Excel. If after reviewing this Memorandum, you have no further interest in purchasing or leasing the Property, please delete or return this Memorandum to NAI Excel.

# Property Summary

| LEASE RATE      | \$14.00/sf NNN per Year |
|-----------------|-------------------------|
| TOTAL AVAILABLE | ±6,229 SF               |
| LOT SIZE        | ±2.44 Ac                |
| TYPE            | Medical Office          |
| YEAR BUILT      | 1985                    |
| ZONING          | C3-R                    |

Units can be subdivided. Call Broker for details.





#### OR TEXT 22211 TO 39200

Message frequency will vary. Message and data rates may apply. Reply HELP for help or STOP to cancel.

ARTI Terms of Service | ARTI Privacy Statement

## Site Plan



## Area Map





## Area Map





## Demographics

| POPULATION             | 1-mile   | 3-mile   | 5-mile   |
|------------------------|----------|----------|----------|
| 2024 Population        | 10,079   | 86,820   | 172,614  |
| HOUSEHOLDS             | 1-mile   | 3-mile   | 5-mile   |
| 2024 Households        | 3,648    | 30,996   | 61,687   |
| INCOME                 | 1-mile   | 3-mile   | 5-mile   |
| 2024 Average HH Income | \$71,504 | \$65,060 | \$64,632 |

## **Traffic Counts**

| STREET                        | AADT   |
|-------------------------------|--------|
| Southcross Blvd/ WW White Rd  | 16,209 |
| Southcross Blvd/ Gittinger Dr | 11,972 |





## Distance to Major Cities

| Austin, Texas     | 80.7 miles |
|-------------------|------------|
| Waco, Texas       | 181 miles  |
| Houston, Texas    | 194