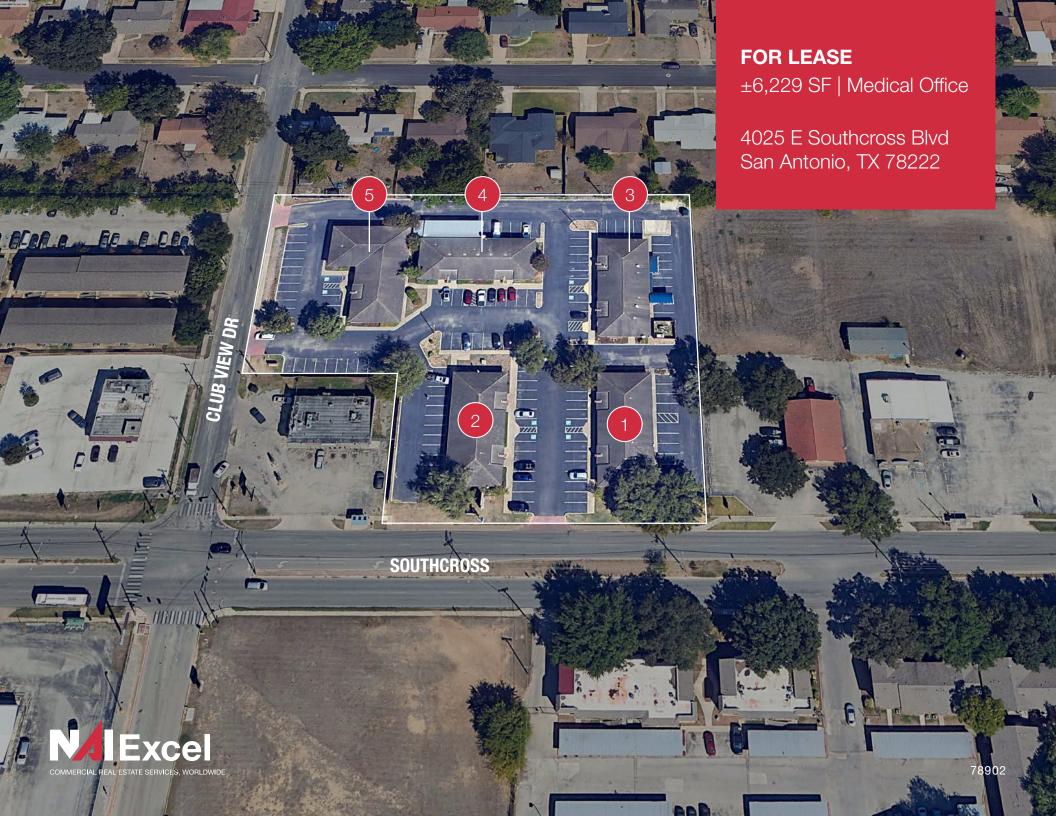

# Property Summary

| LEASE RATE      | \$14.00/sf NNN per Year |
|-----------------|-------------------------|
| TOTAL AVAILABLE | ±6,229 SF               |
| LOT SIZE        | ±2.44 Ac                |
| TYPE            | Medical Office          |
| YEAR BUILT      | 1985                    |
| ZONING          | C3-R                    |

## Site Plan