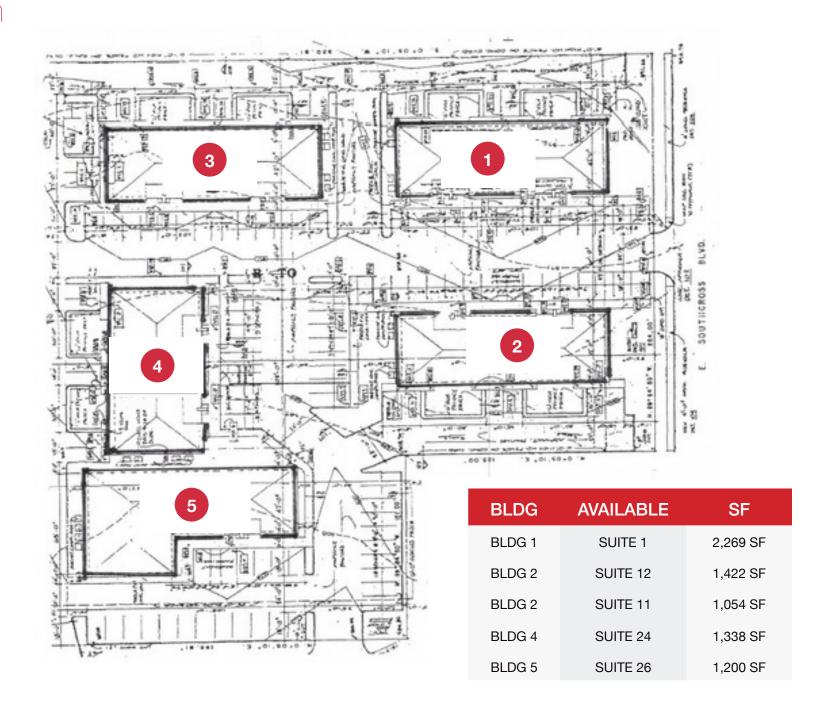

# Property Summary

| LEASE RATE      | \$14.00/sf NNN per Year |
|-----------------|-------------------------|
| TOTAL AVAILABLE | ±6,229 SF               |
| LOT SIZE        | ±2.44 Ac                |
| TYPE            | Medical Office          |
| YEAR BUILT      | 1985                    |
| ZONING          | C3-R                    |

Units can be subdivided. Call Broker for details.

## Site Plan