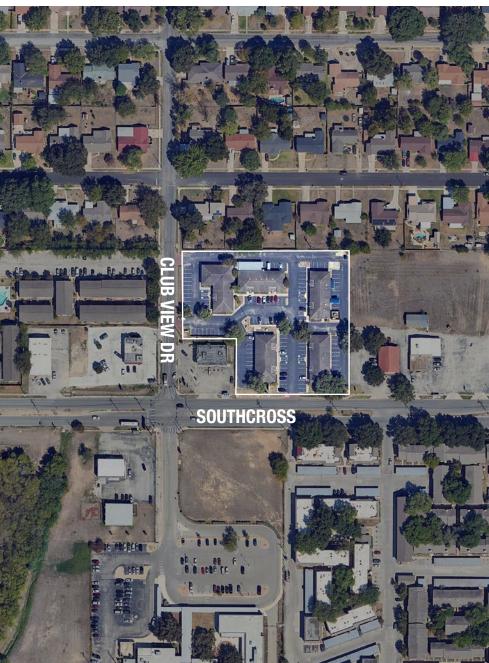

ion of the seller or NAI Excel. If after reviewing this Memorandum, you have no further interest in purchasing or leasing the Property, please delete or return this Memorandum to NAI Excel.

# Property Summary

| LEASE RATE      | \$14.00/sf NNN per Year |
|-----------------|-------------------------|
| TOTAL AVAILABLE | ±6,229 SF               |
| LOT SIZE        | ±2.44 Ac                |
| TYPE            | Medical Office          |
| YEAR BUILT      | 1985                    |
| ZONING          | C3-R                    |

Units can be subdivided. Call Broker for details.





#### OR TEXT 22211 TO 39200

Message frequency will vary. Message and data rates may apply. Reply HELP for help or STOP to cancel.

ARTI Terms of Service | ARTI Privacy Statement

## Site Plan



## Area Map





## Area Map





## Demographics

| POPULATION             | 1-mile   | 3-mile   | 5-mile   |
|------------------------|----------|----------|----------|
| 2024 Population        | 10,079   | 86,820   | 172,614  |
| HOUSEHOLDS             | 1-mile   | 3-mile   | 5-mile   |
| 2024 Households        | 3,648    | 30,996   | 61,687   |
| INCOME                 | 1-mile   | 3-mile   | 5-mile   |
| 2024 Average HH Income | \$71,504 | \$65,060 | \$64,632 |

## **Traffic Counts**

| STREET                        | AADT   |
|-------------------------------|--------|
| Southcross Blvd/ WW White Rd  | 16,209 |
| Southcross Blvd/ Gittinger Dr | 11,972 |





## Distance to Major Cities

| Austin, Texas     | 80.7 miles |
|-------------------|------------|
| Waco, Texas       | 181 miles  |
| Houston