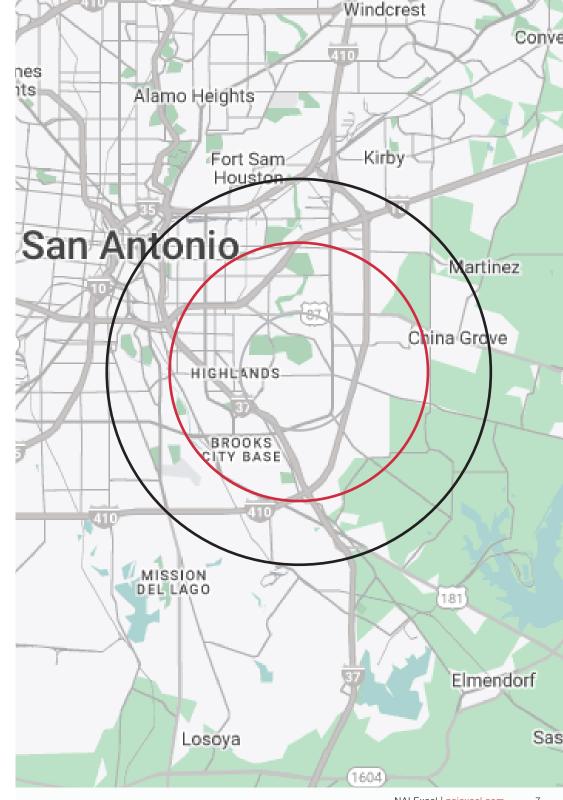

e and data rates may apply. Reply HELP for help or STOP to cancel.

ARTI Terms of Service | ARTI Privacy Statement

## Site Plan



## Area Map





## Area Map





## Demographics

| POPULATION             | 1-mile   | 3-mile   | 5-mile   |
|------------------------|----------|----------|----------|
| 2024 Population        | 10,079   | 86,820   | 172,614  |
| HOUSEHOLDS             | 1-mile   | 3-mile   | 5-mile   |
| 2024 Households        | 3,648    | 30,996   | 61,687   |
| INCOME                 | 1-mile   | 3-mile   | 5-mile   |
| 2024 Average HH Income | \$71,504 | \$65,060 | \$64,632 |

## **Traffic Counts**

| STREET                        | AADT   |
|-------------------------------|--------|
| Southcross Blvd/ WW White Rd  | 16,209 |
| Southcross Blvd/ Gittinger Dr | 11,972 |





## Distance to Major Cities

| Austin, Texas     | 80.7 miles |
|-------------------|------------|
| Waco, Texas       | 181 miles  |
| Houston, Texas    | 194 miles  |
| Fort Worth, Texas | 269 miles  |
| Dallas, Texas     | 274 miles  |

### Market Research

Our offices publish commercial and residential market research across Utah and Nevada. NAI Excel is known for their deep and rich data. Lending institutions, appraisers, and business consultants look to our market reports as the authority on commercial real estate market trends. We have built and maintained a comprehensive database comprised of data collected from some of the largest appraisal firms in the region, NAI transaction, and other data. NAI publishes statistics for the office, retail, industrial, and multifamily markets