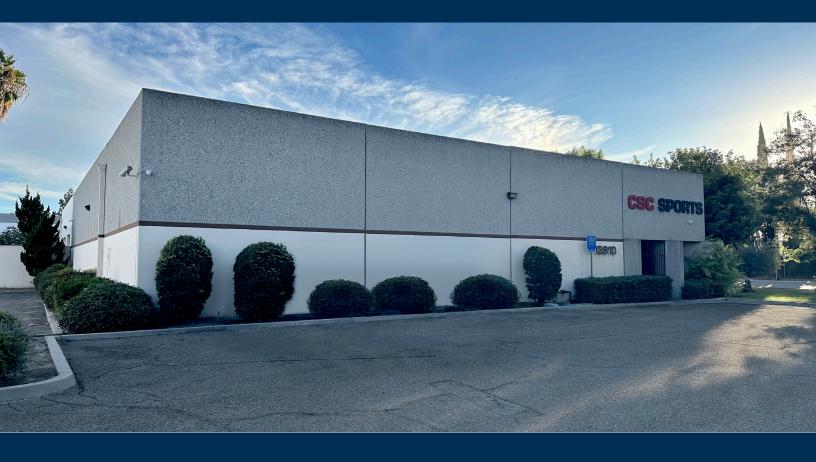

### ±9,984 SF INDUSTRIAL BUILDING

13810 Bentley Pl, Cerritos, CA 90703

#### PROPERTY FEATURES

- Two (2) Ground Level Doors
- 16' 18' Warehouse Clearance (Verify)
- Small Fenced Yard
- · Reception, 4 Offices, Conference Room, 2 Restrooms
- Desirable Cerritos Location
- Close Proximity to 5 & 91 Freeways
- · Ownership is Installing New Roof