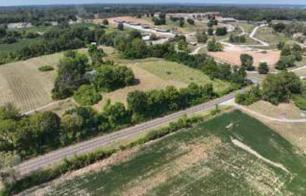

#### 12129 RIVERVIEW DRIVE

- 19 acres
- Site approved for approx. 50 houses
- Developable land; 2 curb cuts, electric & water available
- Permittable land uses and developments: Single family homes, churches, golf course, and more

LAND DRONE VIDEO ▷