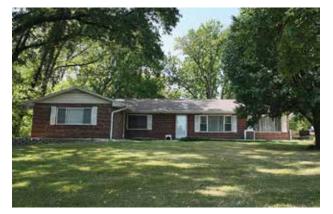

#### 2 12107 RIVERVIEW DRIVE

- 3,719 SF home adjacent to land
- Recently appraised
- Valuable property with value-add opportunity
- 3 bed, 3 bath
- Incredible sunroom
- Two garages; one with water, perfect for small business owner
- Very well-maintained home
- New roofs on both buildings
- · Functioning well on-site