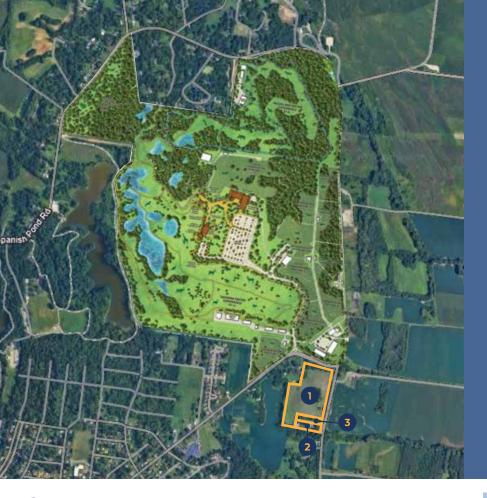

# Saint Louis Zoo WildCare Park

Saint Louis Zoo WildCare Park is a world-class safari park and conservation center set to open in 2027 on 425 acres near the confluence of the Mississippi and Missouri Rivers.

## **Planned Guest Experiences**

- Woodland and Savanna Safaris
- Zoo Museum
- Nature Play Area
- Observation Tower
- Walking Safari
- Public Giraffe Feeding

#### ST. LOUIS ZOO WILDCARE PARK ▷