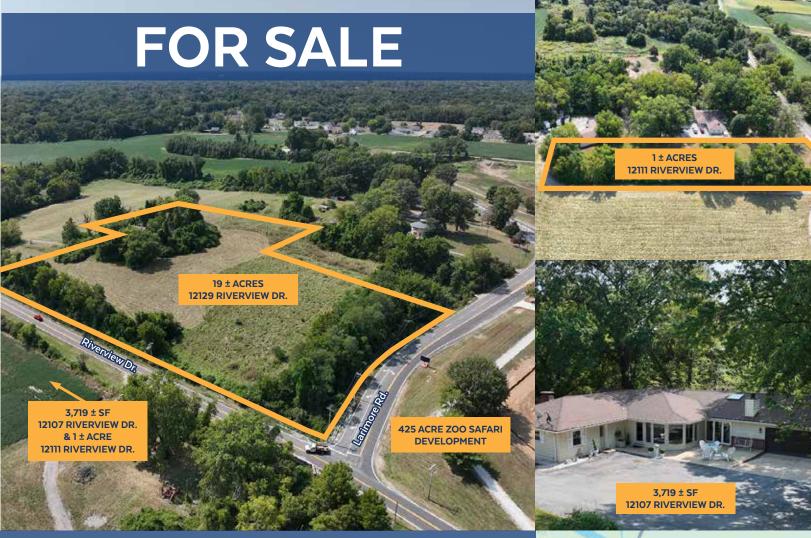

12129 Riverview Dr., 12107 Riverview Dr., & 12111 Riverview Dr. St. Louis, MO 63138

### **PROPERTY HIGHLIGHTS**

- 21 +/- Acres Total
- Across the street from new 425-Acre Zoo Safari Development; Opening 2027
- A mile from proposed \$325 million dollar Marina and Entertainment District
- A mile from Columbia Bottom Conservation Area
- Under 2 miles from I-270
- · SALE PRICE: \$1,800,000

#### 12129 RIVERVIEW DRIVE

- 19 acres
- Site approved for approx. 50 houses
- Developable land; 2 curb cuts, electric & water available
- Permittable land uses and developments: Single family homes, churches, golf course, and more

#### 2 12107 RIVERVIEW DRIVE

- 3,719 SF home adjacent to land
- Recently appraised
- Valuable property with value-add opportunity
- 3 bed, 3 bath
- Incredible sunroom
- Two garages; one with water, perfect for small business owner
- Very well-maintained home
- New roofs on both buildings
- · Functioning well on-site

#### 12111 RIVERVIEW DRIVE

- Additional 1 acre adjacent to residence
- Flat land