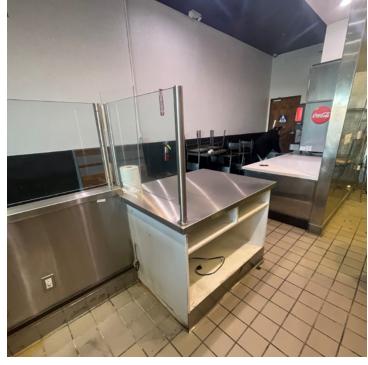

## GREAT OPPORTUNITY TO JOIN OTHER NATIONAL CREDIT TENANTS!

Hegenberger Gateway benefits from its highly visible location along Hegenberger Rd off the I-880 in Oakland.

2nd generation restaurant space available with commercial kitchen, refrigeration/freezer, and other FF&E's in place. Subject space is strategically situated in between Chipotle and Jamba Juice, and is walking distance to Wingstop, Panda Express, In-N-Out, and the new Round Table Pizza and Raising Cane's!

## SITE PLAN

2nd generation restaurant

Kitchen

Refrigeration/freezer

FF&E's in place

Glass frontage

Restroom

Trash access