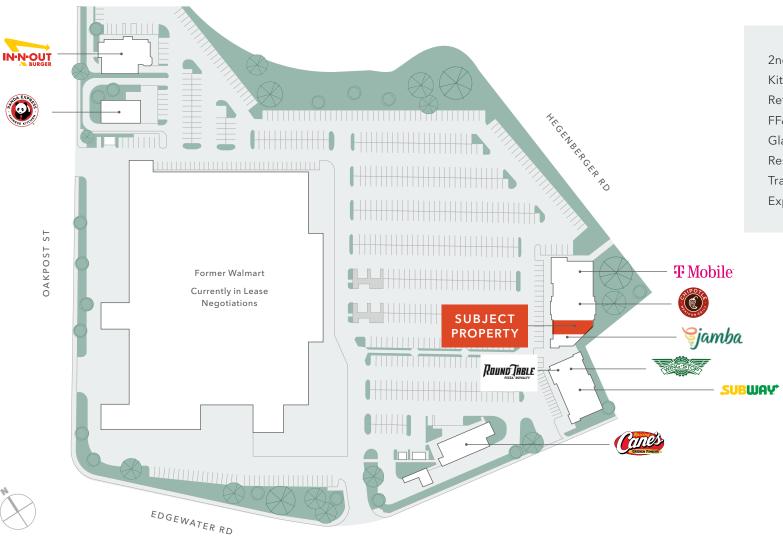

## GREAT OPPORTUNITY TO JOIN OTHER NATIONAL CREDIT TENANTS!

Hegenberger Gateway benefits from its highly visible location along Hegenberger Rd off the I-880 in Oakland.

2nd generation restaurant space available with commercial kitchen, refrigeration/freezer, and other FF&E's in place. Subject space is strategically situated in between Chipotle and Jamba Juice, and is walking distance to Wingstop, Panda Express, In-N-Out, and the new Round Table Pizza and Raising Cane's!

## SITE PLAN

2nd generation restaurant

Kitchen

Refrigeration/freezer

FF&E's in place

Glass frontage

Restroom

Trash access

Expansive public parking