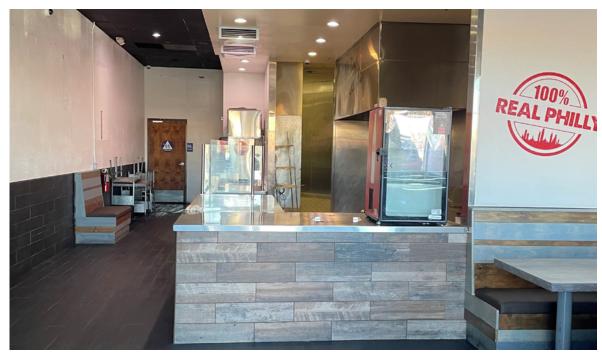

## SITE PLAN

2nd generation restaurant

Kitchen

Refrigeration/freezer

FF&E's in place

Glass frontage

Restroom

Trash access