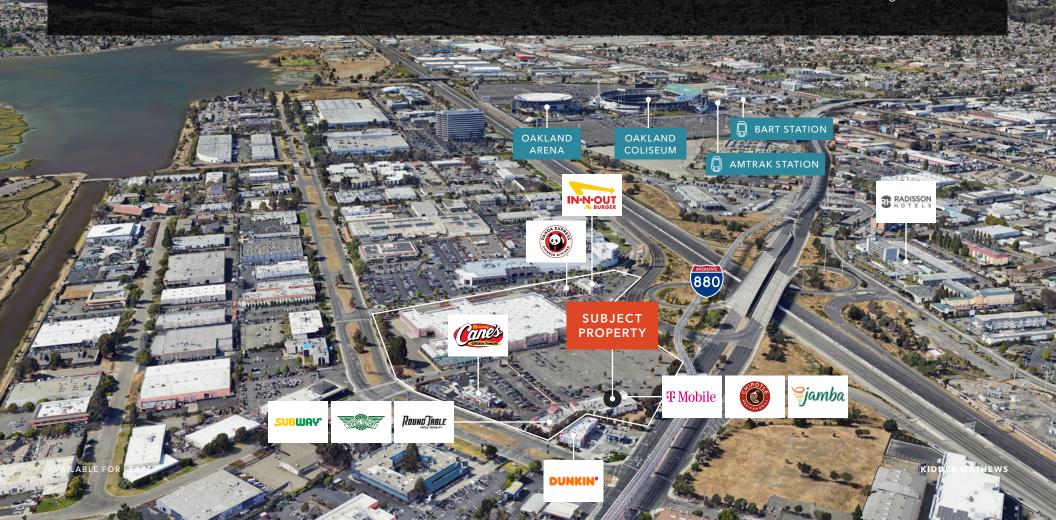

## GREAT OPPORTUNITY TO JOIN OTHER NATIONAL CREDIT TENANTS!

Hegenberger Gateway benefits from its highly visible location along Hegenberger Rd off the I-880 in Oakland.

2nd generation restaurant space available with commercial kitchen, refrigeration/freezer, and other FF&E's in place. Subject space is strategically situated in between Chipotle and Jamba Juice, and is walking distance to Wingstop, Panda Express, In-N-Out, and the new Round Table Pizza and Raising Cane's!