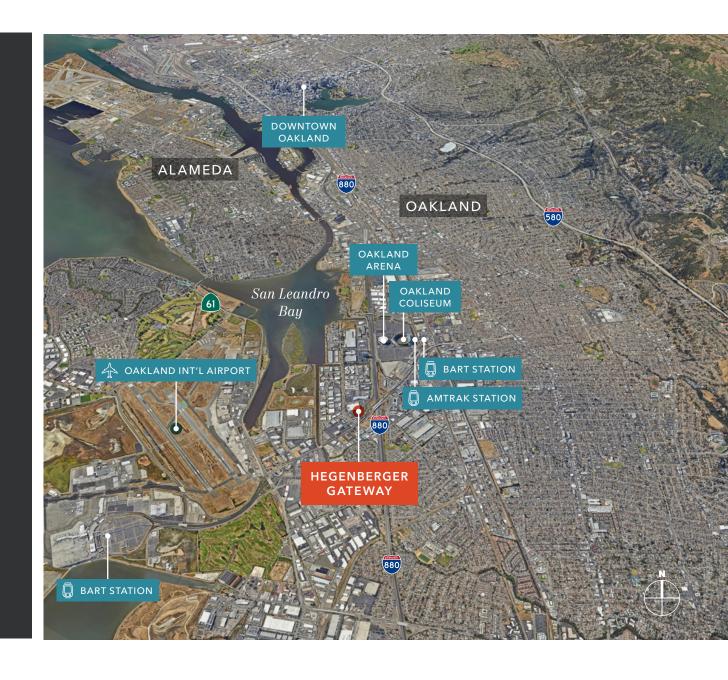

## HIGHLY-ACCESSIBLE LOCATION

Easy access to/from I-880

Close to Oakland Airport

Minutes to Oakland Arena, Oakland Coliseum, Coliseum BART Station and Amtrak station

5 MIN
OAKLAND INT'L
AIRPORT

14 MIN
DOWNTOWN
OAKLAND