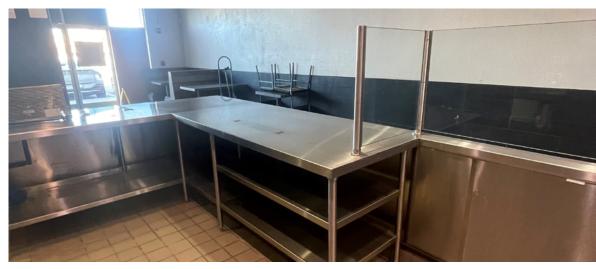

## GREAT OPPORTUNITY TO JOIN OTHER NATIONAL CREDIT TENANTS!

Hegenberger Gateway benefits from its highly visible location along Hegenberger Rd off the I-880 in Oakland.

2nd generation restaurant space available with commercial kitchen, refrigeration/freezer, and other FF&E's in place. Subject space is strategically situated in between Chipotle and Jamba Juice, and is walking distance to Wingstop, Panda Express, In-N-Out, and the new Round Table Pizza and Raising Cane's!

## SITE PLAN

2nd generation restaurant

Kitchen

Refrigeration/freezer

FF&E's in place

Glass frontage

Restroom

Trash access