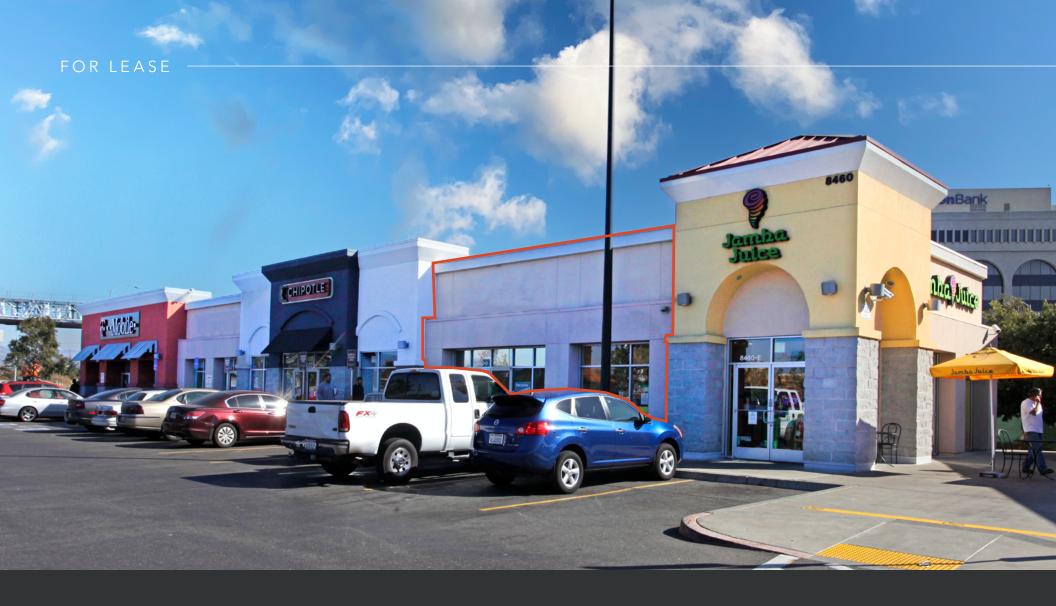

## ±1,270 SF RESTAURANT AVAILABLE IN HEGENBERGER GATEWAY

## GREAT OPPORTUNITY TO JOIN OTHER NATIONAL CREDIT TENANTS!

Hegenberger Gateway benefits from its highly visible location along Hegenberger Rd off the I-880 in Oakland.

2nd generation restaurant space available with commercial kitchen, refrigeration/freezer, and other FF&E's in place. Subject space is strategically situated in between Chipotle and Jamba Juice, and is walking distance to Wingstop, Panda Express, In-N-Out, and the new Round Table Pizza and Raising Cane's!