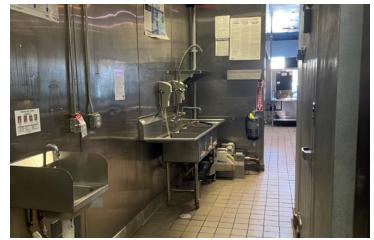

## GREAT OPPORTUNITY TO JOIN OTHER NATIONAL CREDIT TENANTS!

Hegenberger Gateway benefits from its highly visible location along Hegenberger Rd off the I-880 in Oakland.

2nd generation restaurant space available with commercial kitchen, refrigeration/freezer, and other FF&E's in place. Subject space is strategically situated in between Chipotle and Jamba Juice, and is walking distance to Wingstop, Panda Express, In-N-Out, and the new Round Table Pizza and Raising Cane's!

## SITE PLAN

2nd generation restaurant

Kitchen

Refrigeration/freezer

FF&E's in place

Glass frontage

Restroom

Trash access