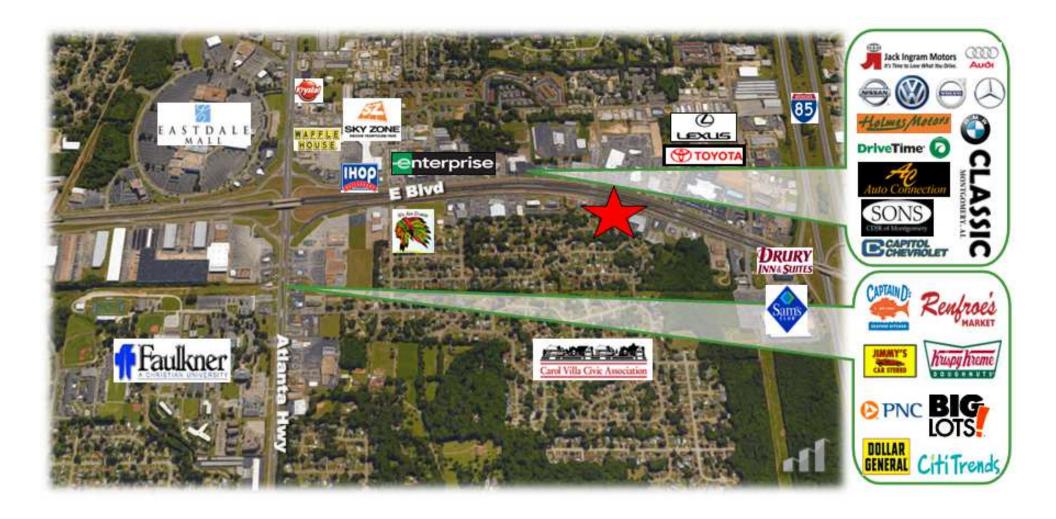

#### **PROPERTY HIGHLIGHTS**

- 2 Lots with 2 Retail Buildings-ample parking and great access, located in a strong retail corridor
- Former Toyota Dealership
- Retail within a 1-mile radius: Sam's Club, Big Lots, EastdaleMall with National tenants JC Penny, At Home, Belk's,Dillard's, Chuck E Cheese's, Lens Crafters
- Traffic counts of 34,330±AADT on Atlanta Hwy & 41.380±on Eastern Blvd.
- 0.8± Miles to Faulkner University: Houses Jones School of Law. The large campus provides space for students, sports,& guest events, with 3,5740± students, enrolled and 297±Staff employed
- 1.2± Miles from I-85