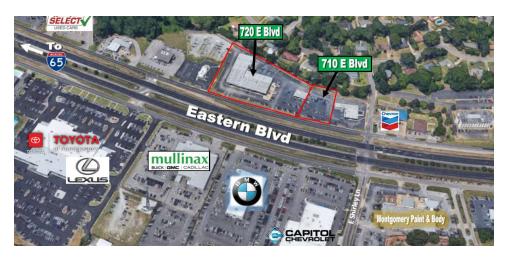

### 720 EASTERN BLVD, MONTGOMERY, AL 36117

#### **PROPERTY HIGHLIGHTS**

- 2 Lots with 2 Retail Buildings-ample parking and great access, located in a strong retail corridor
- Former Toyota Dealership
- Retail within a 1-mile radius: Sam's Club, Big Lots, EastdaleMall with National tenants JC Penny, At Home, Belk's,Dillard's, Chuck E Cheese's, Lens Crafters
- Traffic counts of 34,330±AADT on Atlanta Hwy & 41.380±on Eastern Blvd.
- 0.8± Miles to Faulkner University: Houses Jones School of Law. The large campus provides space for students, sports,& guest events, with 3,5740± students, enrolled and 297±Staff employed
- 1.2± Miles from I-85