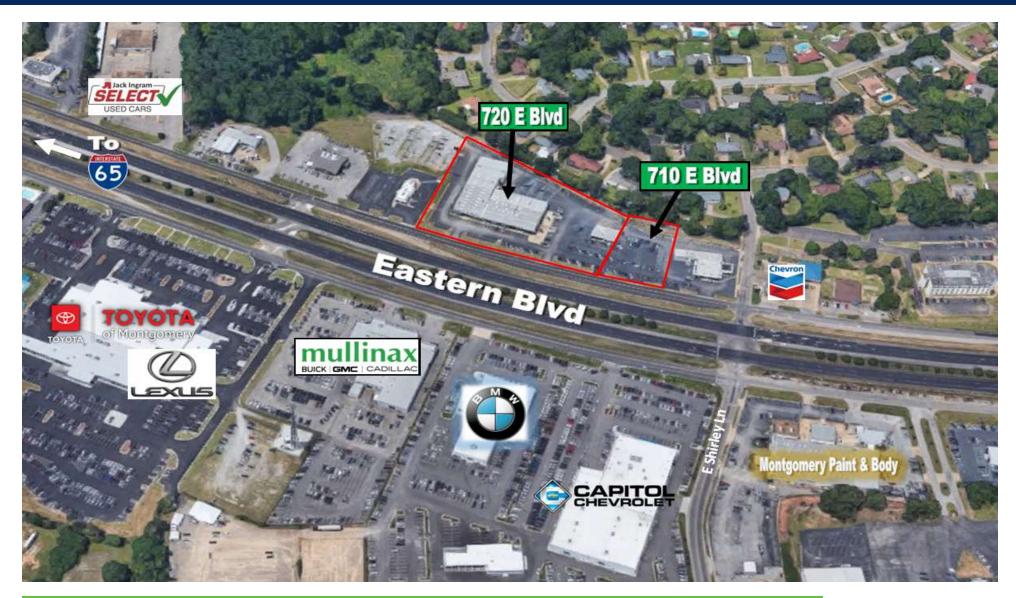

### 720 EASTERN BLVD, MONTGOMERY, AL 36117

#### **PROPERTY HIGHLIGHTS**

- 2 Lots with 2 Retail Buildings-ample parking and great access, located in a strong retail corridor
- Former Toyota Dealership
- Retail within a 1-mile radius: Sam's Club, Big Lots, EastdaleMall with National tenants JC Penny, At Home, Belk's,Dillard's, Chuck E Cheese's, Lens Crafters
- Traffic counts of 34,330±AADT on Atlanta Hwy & 41.380±on Eastern Blvd.
- 0.8± Miles to Faulkner University: Houses Jones School of Law. The large campus provides space for students, sports,& guest events, with 3,5740± students, enrolled and 297±Staff employed
- 1.2± Miles from I-85