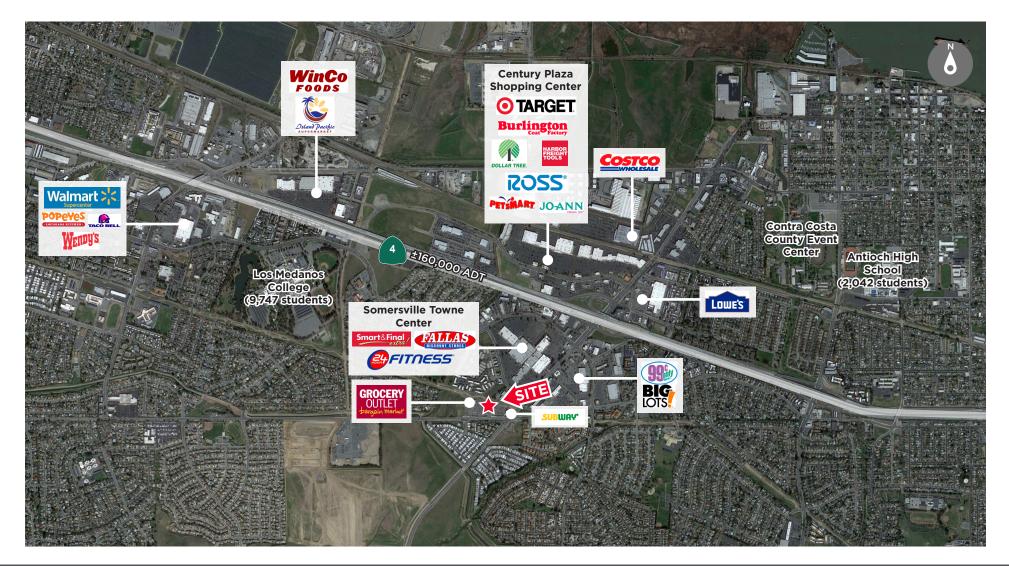

### **PROPERTY PROFILE**

| Location:             | 3130 Buchanan Rd,<br>Antioch, CA 94509                                                                                      |
|-----------------------|-----------------------------------------------------------------------------------------------------------------------------|
| Space Available:      | ±15,944 SF                                                                                                                  |
| APN:                  | 074-480-003-8                                                                                                               |
| Zoning:               | Commercial                                                                                                                  |
| Trade Area Neighbors: | Grocery Outlet, Subway, Smart<br>& Final Extra!, Fallas Discount<br>Stores, 24 Hour Fitness, 99 Cents<br>Only and Big Lots! |

### **PROPERTY HIGHLIGHTS**

- Adjacent from Grocery Outlet
- · Located at a signalized intersection with excellent traffic counts
- Surrounded by dense residential
- Located inside one of Antioch's main retail corridors
- Strong demographics
- Excellent Location with quick access to State Highway 4

### **AERIAL - CLOSE UP**