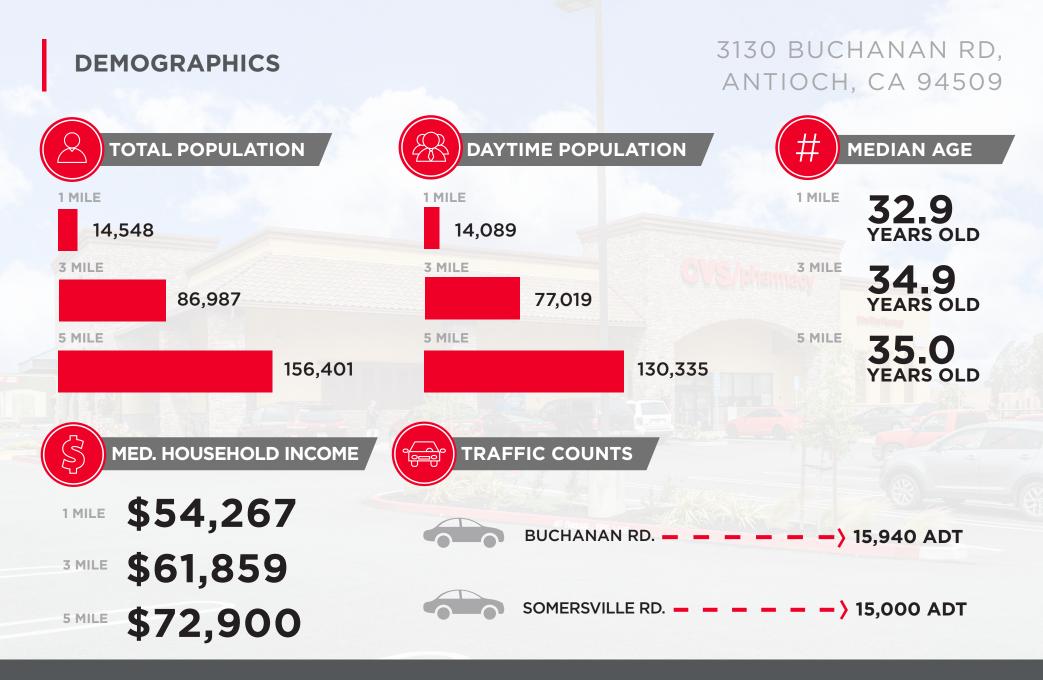

|
| Trade Area Neighbors: | Grocery Outlet, Subway, Smart<br>& Final Extra!, Fallas Discount<br>Stores, 24 Hour Fitness, 99 Cents<br>Only and Big Lots! |



### **PROPERTY HIGHLIGHTS**

- Adjacent from Grocery Outlet
- · Located at a signalized intersection with excellent traffic counts
- Surrounded by dense residential
- Located inside one of Antioch's main retail corridors
- Strong demographics
- Excellent Location with quick access to State Highway 4

#### Blair J. Wheatley Director +1 916 329 1547 blair.wheatley@cushwake.com LIC #01499974

James Teare, CRRP, CRX, CLS Senior Director +1 916 329 1548 james.teare@cushwake.com LIC #01111851 400 Capitol Mall, Suite 1800 Sacramento, CA 95814 T: +1 916 288 4800 F: +1 916 446 0024 cushmanwakefield.com





Blair J. Wheatley Director +1 916 329 1547 blair.wheatley@cushwake.com LIC #01499974 James Teare, CRRP, CRX, CLS Senior Director +1 916 329 1548 james.teare@cushwake.com LIC #01111851 400 Capitol Mall, Suite 1800 Sacramento, CA 95814 T: +1 916 288 4800 F: +1 916 446 0024 cushmanwakefield.com



### **AERIAL - CLOSE UP**

## 3130 BUCHANAN RD, ANTIOCH, CA 94509



Blair J. Wheatley Director +1 916 329 1547 blair.wheatley@cushwake.com LIC #01499974 James Teare, CRRP, CRX, CLS Senior Director +1 916 329 1548 james.teare@cushwake.com LIC #01111851 400 Capitol Mall, Suite 1800 Sacramento, CA 95814 T: +1 916 288 4800 F: +1 916 446 0024 **cushmanwakefield.com** 



### **AERIAL - FAR**

## 3130 BUCHANAN RD, ANTIOCH, CA 94509



Blair J. Wheatley Director +1 916 329 1547 blair.wheatley@cushwake.c