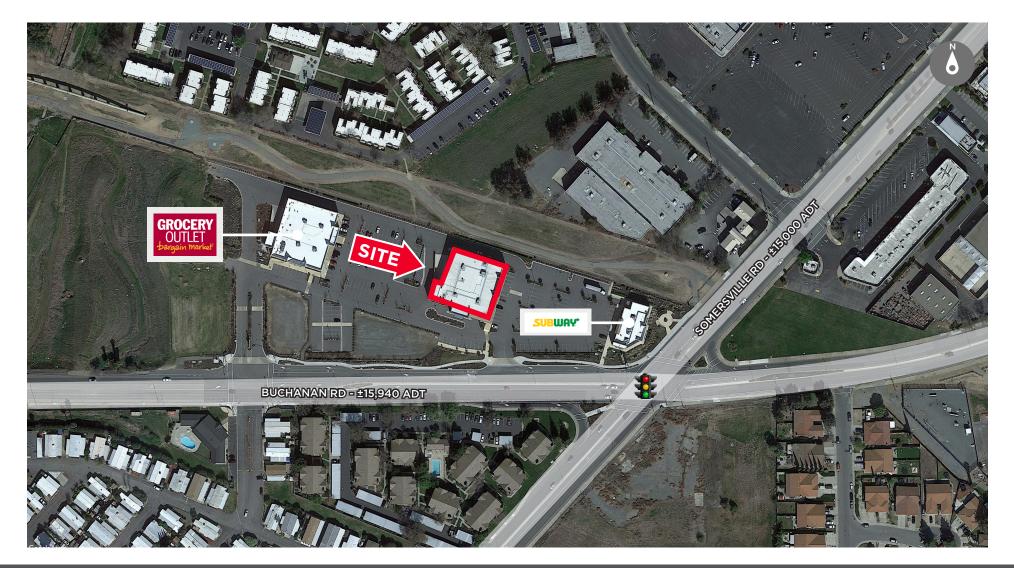

### **AERIAL - CLOSE UP**

### **PROPERTY PROFILE**

| Location:             | 3130 Buchanan Rd,<br>Antioch, CA 94509                                                                                      |
|-----------------------|-----------------------------------------------------------------------------------------------------------------------------|
| Space Available:      | ±15,944 SF                                                                                                                  |
| APN:                  | 074-480-003-8                                                                                                               |
| Zoning:               | Commercial                                                                                                                  |
| Trade Area Neighbors: | Grocery Outlet, Subway, Smart<br>& Final Extra!, Fallas Discount<br>Stores, 24 Hour Fitness, 99 Cents<br>Only and Big Lots! |

### **PROPERTY HIGHLIGHTS**

- Adjacent from Grocery Outlet
- · Located at a signalized intersection with excellent traffic counts
- Surrounded by dense residential
- Located inside one of Antioch's main retail corridors
- Strong demographics
- Excellent Location with quick access to State Highway 4