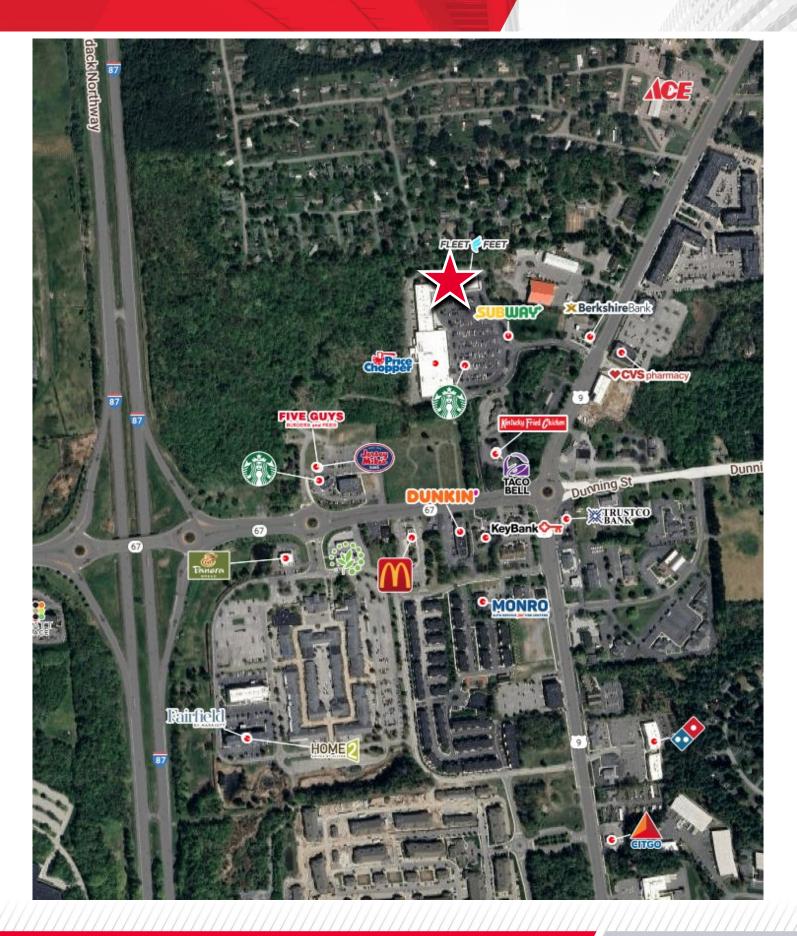

#### **Property Highlights**

Sublease Of Ground Level Retail Space Within High Traffic Shopping Center. Sublease Ends March 31<sup>st</sup> 2029.

- Tenants Include
  - Market 32, Dollar Tree, UPS Store, Starbucks, Fleet Feet, Jimmys Pizza And More
- Located At Highly Trafficked Route 9 And Route 67
- Fully Built Out With Break Room, Waiting Area, Private Office, Janitor's Closet And Mechanical Room
- Open Space For Cubicles
- All FF&E Negotiable
- Building Signage

| Demographic         | 1 Mile    | 3 Miles     | 5 Miles   |  |
|---------------------|-----------|-------------|-----------|--|
| Population          | 3,829     | 17,277      | 40,386    |  |
| Households          | 1,913     | 7,805       | 17,759    |  |
| Average H.H. Income | \$131,637 | \$137,326   | \$130,028 |  |
| Daytime Employees   | 3,118     | 7,225       | 15,468    |  |
| Source:             |           |             | ESRI      |  |
| Traffic Counts      |           |             |           |  |
| Route 9             |           | 13,745 AADT |           |  |
| Route 67            |           | 19,692 AADT |           |  |
| Source:             |           | NYS DOT     |           |  |