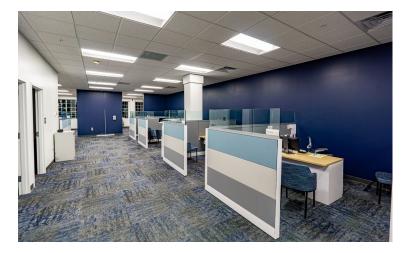

#### **Property Highlights**

Sublease Of Ground Level Retail Space Within High Traffic Shopping Center. Sublease Ends March 31<sup>st</sup> 2029.

- Tenants Include
  - Market 32, Dollar Tree, UPS Store, Starbucks, Fleet Feet, Jimmys Pizza And More
- Located At Highly Trafficked Route 9 And Route 67
- Fully Built Out With Break Room, Waiting Area, Private Office, Janitor's Closet And Mechanical Room
- Open Space For Cubicles
- All FF&E Negotiable
- Building Signage