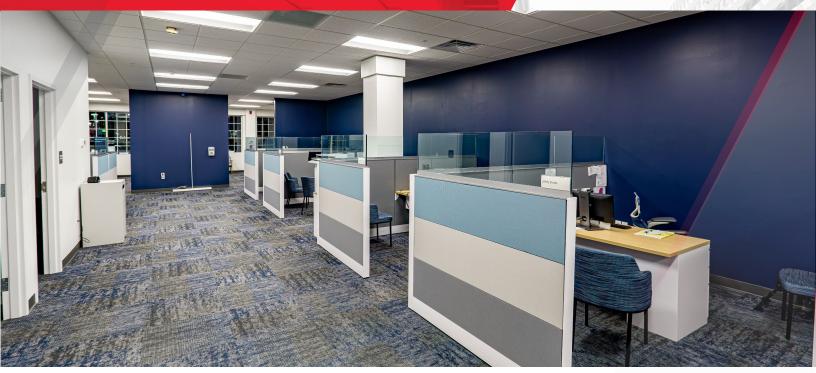

#### **Property Highlights**

Sublease Of Ground Level Retail Space Within High Traffic Shopping Center. Sublease Ends March 31<sup>st</sup> 2029.

- Tenants Include
  - Market 32, Dollar Tree, UPS Store, Starbucks, Fleet Feet, Jimmys Pizza And More
- Located At Highly Trafficked Route 9 And Route 67
- Fully Built Out With Break Room, Waiting Area, Private Office, Janitor's Closet And Mechanical Room
- Open Space For Cubicles
- All FF&E Negotiable
- Building Signage