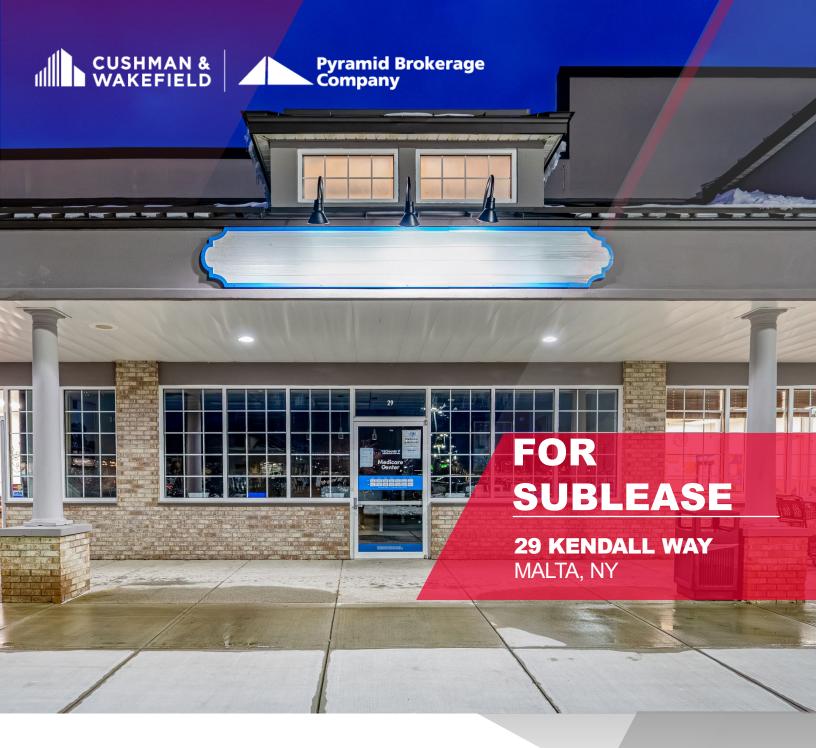

## FOR SUBLEASE THE SHOPS AT MALTA 29 KENDALL WAY, MALTA NY

CUSHMAN & Pyramid Brokerage WAKEFIELD Company

#### **Property Highlights**

Sublease Of Ground Level Retail Space Within High Traffic Shopping Center. Sublease Ends March 31<sup>st</sup> 2029.

- Tenants Include
  - Market 32, Dollar Tree, UPS Store, Starbucks, Fleet Feet, Jimmys Pizza And More
- Located At Highly Trafficked Route 9 And Route 67
- Fully Built Out With Break Room, Waiting Area, Private Office, Janitor's Closet And Mechanical Room
- Open Space For Cubicles
- All FF&E Negotiable
- Building Signage