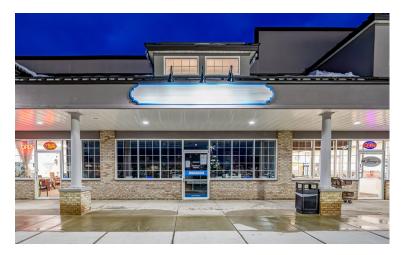

## FOR SUBLEASE THE SHOPS AT MALTA 29 KENDALL WAY, MALTA NY

CUSHMAN & Pyramid Brokerage WAKEFIELD Company

#### **Property Highlights**

Sublease Of Ground Level Retail Space Within High Traffic Shopping Center. Sublease Ends March 31<sup>st</sup> 2029.

- Tenants Include
  - Market 32, Dollar Tree, UPS Store, Starbucks, Fleet Feet, Jimmys Pizza And More
- Located At Highly Trafficked Route 9 And Route 67
- Fully Built Out With Break Room, Waiting Area, Private Office, Janitor's Closet And Mechanical Room
- Open Space For Cubicles
- All FF&E Negotiable
- Building Signage