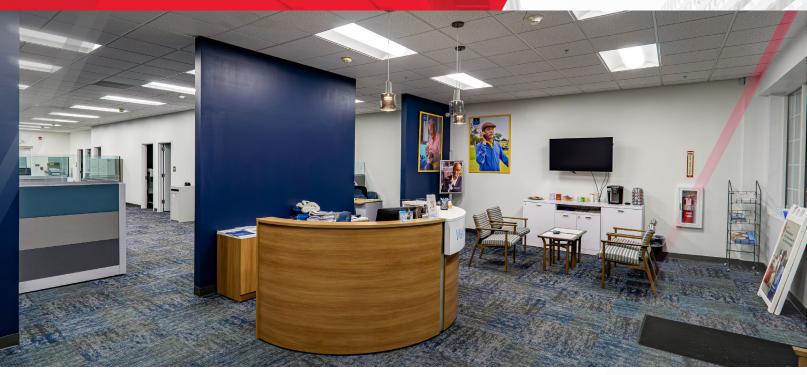

#### **Property Highlights**

Sublease Of Ground Level Retail Space Within High Traffic Shopping Center. Sublease Ends March 31<sup>st</sup> 2029.

- Tenants Include
  - Market 32, Dollar Tree, UPS Store, Starbucks, Fleet Feet, Jimmys Pizza And More
- Located At Highly Trafficked Route 9 And Route 67
- Fully Built Out With Break Room, Waiting Area, Private Office, Janitor's Closet And Mechanical Room
- Open Space For Cubicles
- All FF&E Negotiable
- Building Signage