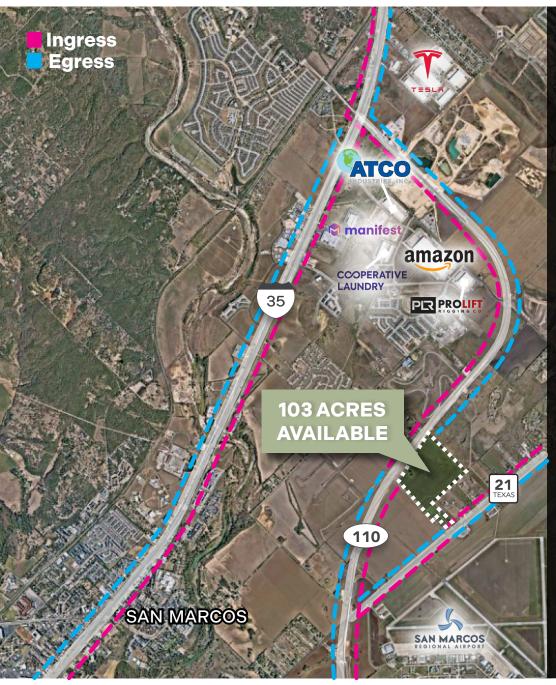

San Marcos, Texas 78666

Up to 103 Acres Available in an Opportunity Zone

### **PROPERTY HIGHLIGHTS**

- 103 Acres available
- Sites available for sale, lease, & build-to suit
- Development Ready land in San Marcos
- Status: Fully approved dev agreement in place.
- Zoning: Industrial
- Size: Up to 1MM SF of contiguous warehouse, manufacturing, or data center space.
- Utilities: All utilities available
- Power: Up to 30 MW available
- Frontage on the new Loop 110
- Providing a bypass to IH-35 around San Marcos allowing for easy access to both Austin and San Antonio.
- Location: In San Marcos
   city limits with over 2,300 of
   frontage on the new Loop 110
   and access to SH 21.
- Opportunity Zone: I-Zone

### Up to 103 Acres Available in an Opportunity Zone