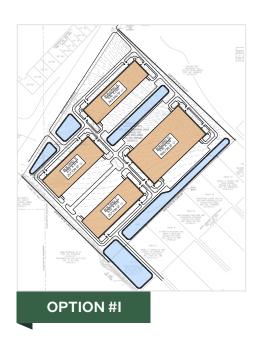

ty Zone



### **PROPERTY HIGHLIGHTS**

- 103 Acres available
- Sites available for sale, lease, & build-to suit
- Development Ready land in San Marcos
- Status: Fully approved dev agreement in place.
- Zoning: Industrial
- Size: Up to 1MM SF of contiguous warehouse, manufacturing, or data center space.
- Utilities: All utilities available
- Power: Up to 30 MW available
- Frontage on the new Loop 110
- Providing a bypass to IH-35 around San Marcos allowing for easy access to both Austin and San Antonio.
- Location: In San Marcos
   city limits with over 2,300 of
   frontage on the new Loop 110
   and access to SH 21.
- Opportunity Zone: I-Zone



### FOR MORE INFORMATION, CONTACT:



San Marcos, Texas 78666

Up to 103 Acres Available in an Opportunity Zone

#### **CONCEPTUAL SITE PLANS**









# **STATUS:** Fully approved development agreement in place

### **UTILITIES:**All utilities available

**CLICK TO VIEW VIDEO BROCHURE** 

#### FOR MORE INFORMATION, CONTACT:



San Marcos, Texas 78666

### Up to 103 Acres Available in an Opportunity Zone

#### WHY SAN MARCOS?

Nestled along I-35 between Austin and San Antonio, Hays County is the fastest growing county in the nation with 58% growth rate since 2010. Large employers including Amazon, Tesla, Frito Lay, and HEB, have distribution centers nearby. San Marcos is also home to Texas State University with a student population of more than 38,000 and bustling tourism centered around the San Marcos River and its swimming, canoeing,

#### SAN MARCOS DEMOGRAPHICS



and tubing.

**74,591**Total Population



**18.6%**Blue Collar