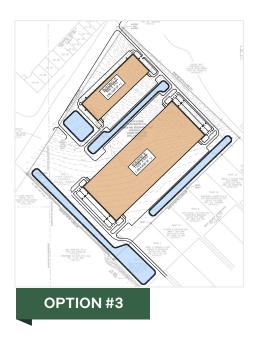

one



### **PROPERTY HIGHLIGHTS**

- 103 Acres available
- Sites available for sale, lease, & build-to suit
- Development Ready land in San Marcos
- Status: Fully approved dev agreement in place.
- Zoning: Industrial
- Size: Up to 1MM SF of contiguous warehouse, manufacturing, or data center space.
- Utilities: All utilities available
- Power: Up to 30 MW available
- Frontage on the new Loop 110
- Providing a bypass to IH-35 around San Marcos allowing for easy access to both Austin and San Antonio.
- Location: In San Marcos
   city limits with over 2,300 of
   frontage on the new Loop 110
   and access to SH 21.
- Opportunity Zone: I-Zone



### FOR MORE INFORMATION, CONTACT:



San Marcos, Texas 78666

Up to 103 Acres Available in an Opportunity Zone

#### **CONCEPTUAL SITE PLANS**









# **STATUS:** Fully approved development agreement in place

### **UTILITIES:**All utilities available

**CLICK TO VIEW VIDEO BROCHURE** 

#### FOR MORE INFORMATION, CONTACT:



San Marcos, Texas 78666

### Up to 103 Acres Available in an Opportunity Zone

#### WHY SAN MARCOS?

Nestled along I-35 between Austin and San Antonio, Hays County is the fastest growing county in the nation with 58% growth rate since 2010. Large employers including Amazon, Tesla, Frito Lay, and HEB, have distribution centers nearby. San Marcos is also home to Texas State University with a student population of more than 38,000 and bustling tourism centered around the San Marcos River and its swimming, canoeing,

#### SAN MARCOS DEMOGRAPHICS



and tubing.

**74,591**Total Population



**18.6%**Blue Collar Emp