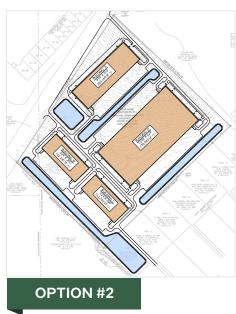

Zone



### **PROPERTY HIGHLIGHTS**

- 103 Acres available
- Sites available for sale, lease, & build-to suit
- Development Ready land in San Marcos
- Status: Fully approved dev agreement in place.
- Zoning: Industrial
- Size: Up to 1MM SF of contiguous warehouse, manufacturing, or data center space.
- Utilities: All utilities available
- Power: Up to 30 MW available
- Frontage on the new Loop 110
- Providing a bypass to IH-35 around San Marcos allowing for easy access to both Austin and San Antonio.
- Location: In San Marcos
   city limits with over 2,300 of
   frontage on the new Loop 110
   and access to SH 21.
- Opportunity Zone: I-Zone



### FOR MORE INFORMATION, CONTACT:



San Marcos, Texas 78666

Up to 103 Acres Available in an Opportunity Zone

#### **CONCEPTUAL SITE PLANS**









# **STATUS:** Fully approved development agreement in place

### **UTILITIES:**All utilities available

**CLICK TO VIEW VIDEO BROCHURE** 

#### FOR MORE INFORMATION, CONTACT:



San Marcos, Texas 78666

### Up to 103 Acres Available in an Opportunity Zone

#### WHY SAN MARCOS?

Nestled along I-35 between Austin and San Antonio, Hays County is the fastest growing county in the nation with 58% growth rate since 2010. Large employers including Amazon, Tesla, Frito Lay, and HEB, have distribution centers nearby. San Marcos is also home to Texas State University with a student population of more than 38,000 and bustling tourism centered around the San Marcos River and its swimming, canoeing,

#### SAN MARCOS DEMOGRAPHICS



and tubing.

**74,591**Total Population



**18.6%**Blue Collar E