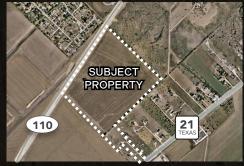

San Marcos, Texas 78666

Up to 103 Acres Available in an Opportunity Zone



### **PROPERTY HIGHLIGHTS**

- 103 Acres available
- Sites available for sale, lease, & build-to suit
- Development Ready land in San Marcos
- Status: Fully approved dev agreement in place.
- Zoning: Industrial
- Size: Up to 1MM SF of contiguous warehouse, manufacturing, or data center space.
- Utilities: All utilities available
- Power: Up to 30 MW available
- Frontage on the new Loop 110
- Providing a bypass to IH-35 around San Marcos allowing for easy access to both Austin and San Antonio.
- Location: In San Marcos
   city limits with over 2,300 of
   frontage on the new Loop 110
   and access to SH 21.
- Opportunity Zone: I-Zone



### FOR MORE INFORMATION, CONTACT:



San Marcos, Texas 78666

Up to 103 Acres Available in an Opportunity Zone

#### **CONCEPTUAL SITE PLANS**









# **STATUS:** Fully approved development agreement in place

### **UTILITIES:**All utilities available

**CLICK TO VIEW VIDEO BROCHURE** 

#### FOR MORE INFORMATION, CONTACT:



San Marcos, Texas 78666

### Up to 103 Acres Available in an Opportunity Zone

#### WHY SAN MARCOS?

Nestled along I-35 between Austin and San Antonio, Hays County is the fastest growing county in the nation with 58% growth rate since 2010. Large employers including Amazon, Tesla, Frito Lay, and HEB, have distribution centers nearby. San Marcos is also home to Texas State University with a student population of more than 38,000 and bustling tourism centered aroun