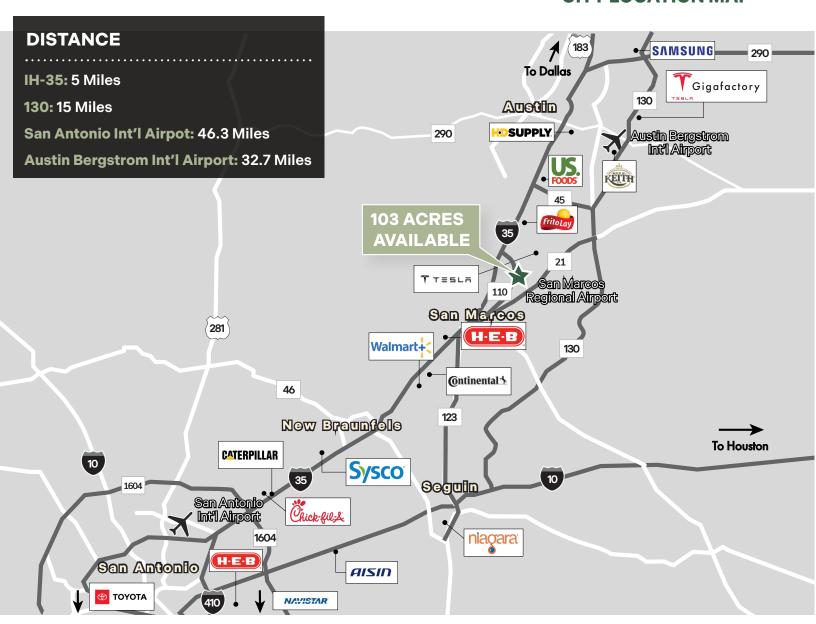

d along I-35 between Austin and San Antonio, Hays County is the fastest growing county in the nation with 58% growth rate since 2010. Large employers including Amazon, Tesla, Frito Lay, and HEB, have distribution centers nearby. San Marcos is also home to Texas State University with a student population of more than 38,000 and bustling tourism centered around the San Marcos River and its swimming, canoeing,

#### SAN MARCOS DEMOGRAPHICS



and tubing.

**74,591**Total Population



**18.6%**Blue Collar Employees



\$16.22/HR
Median Warehouse Wages



**76% Growth** Warehouse Jobs (2017-2022)



**25% Growth**Projected Warehouse Jobs (2022-2027)





### FOR MORE INFORMATION, CONTACT:



San Marcos, Texas 78666

Up to 103 Acres Available in an Opportunity Zone

#### **CITY LOCATION MAP**



### FOR MORE INFORMATION, CONTACT: