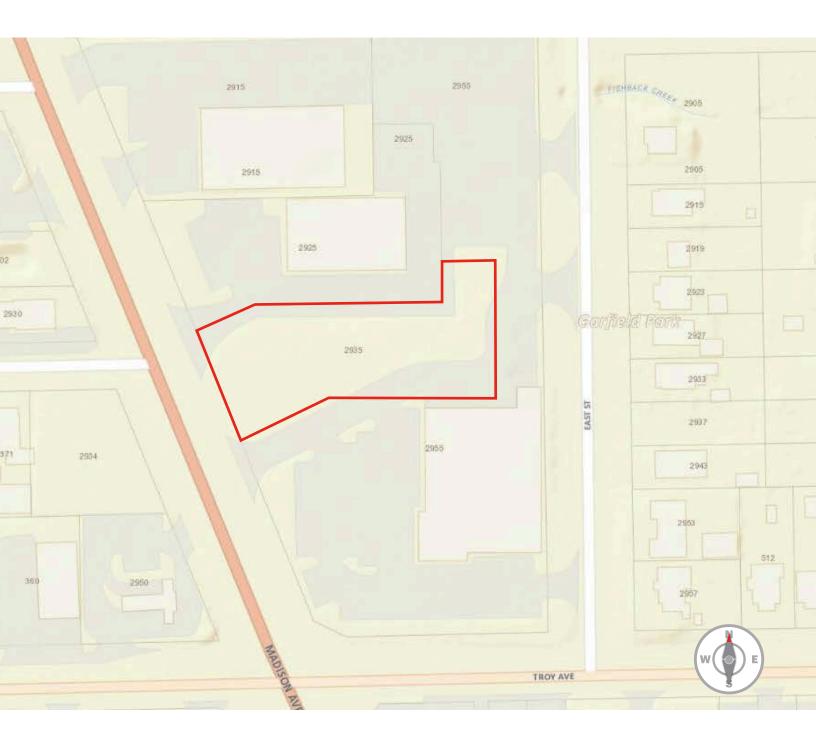

### **PROPERTY DESCRIPTION**

- Shovel Ready Site at 78,000 cars per day intersection.
- Excellent traffic counts 7 days per week
- Located between Family Dollar and Aldi stores that both produce near the top of their respective regions.
- C-5 zoning with all needed variances in place
- Storm Water drainage system and plan already in place
- Sanitary Sewer connection already made
- Right of Way Pavement already in place
- Some on-site asphalt already in place
- 40' Pylon Sign already in place at corner of development with space reserved for buyer of this parcel
- No Median to cross on Madison Easy In, Easy Out for northbound and southbound Madison Avenue traffic with choice of two entries.
- 5 total entry/exits already in place on the development
- Excellent Line of site at any corner of intersection enabled by Aldi building setback

#### **OFFERING SUMMARY**

| Sale Price:       |          |          | Contact Broker |
|-------------------|----------|----------|----------------|
| Lot Size:         |          |          | 0.78 Acres     |
| DEMOGRAPHICS      | 1 MILE   | 3 MILES  | 5 MILES        |
| Total Households  | 4,219    | 32,723   | 99,183         |
| Total Population  | 8,005    | 70,436   | 211,069        |
| Average HH Income | \$42,906 | \$46,049 | \$52,141       |