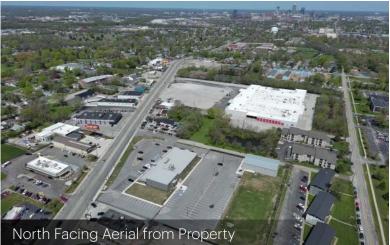

### **PROPERTY DESCRIPTION**

- Shovel Ready Site at 78,000 cars per day intersection.
- Excellent traffic counts 7 days per week
- Located between Family Dollar and Aldi stores that both produce near the top of their respective regions.
- C-5 zoning with all needed variances in place
- Storm Water drainage system and plan already in place
- Sanitary Sewer connection already made
- Right of Way Pavement already in place
- Some on-site asphalt already in place
- 40' Pylon Sign already in place at corner of development with space reserved for buyer of this parcel
- No Median to cross on Madison Easy In, Easy Out for northbound and southbound Madison Avenue traffic with choice of two entries.
- 5 total entry/exits already in place on the development
- Excellent Line of site at any corner of intersection enabled by Aldi building setback