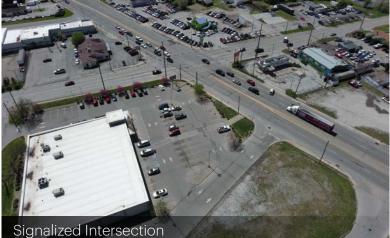

### **PROPERTY DESCRIPTION**

- Shovel Ready Site at 78,000 cars per day intersection.
- Excellent traffic counts 7 days per week
- Located between Family Dollar and Aldi stores that both produce near the top of their respective regions.
- C-5 zoning with all needed variances in place
- Storm Water drainage system and plan already in place
- Sanitary Sewer connection already made
- Right of Way Pavement already in place
- Some on-site asphalt already in place
- 40' Pylon Sign already in place at corner of development with space reserved for buyer of this parcel
- No Median to cross on Madison Easy In, Easy Out for northbound and southbound Madison Avenue traffic with choice of two entries.
- 5 total entry/exits already in place on the development
- Excellent Line of site at any corner of intersection enabled by Aldi building setback