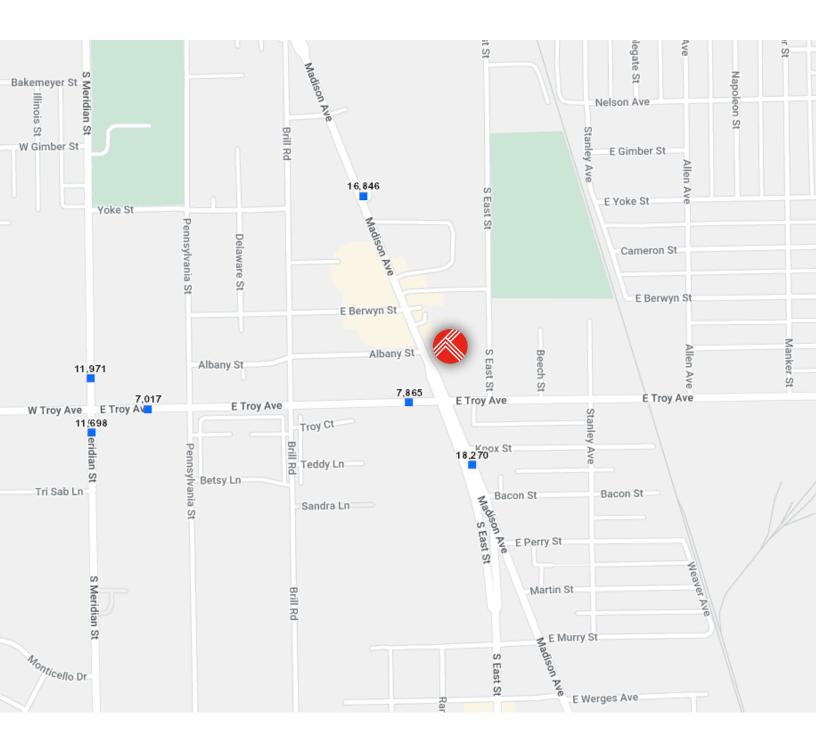

on the development
- Excellent Line of site at any corner of intersection enabled by Aldi building setback

#### **OFFERING SUMMARY**

| Sale Price:       |          |          | Contact Broker |
|-------------------|----------|----------|----------------|
| Lot Size:         |          |          | 0.78 Acres     |
| DEMOGRAPHICS      | 1 MILE   | 3 MILES  | 5 MILES        |
| Total Households  | 4,219    | 32,723   | 99,183         |
| Total Population  | 8,005    | 70,436   | 211,069        |
| Average HH Income | \$42,906 | \$46,049 | \$52,141       |

### BROKERAGE | MANAGEMENT | DEVELOPMENT



Regional Map







### BROKERAGE MANAGEMENT DEVELOPMENT













## BROKERAGE | MANAGEMENT | DEVELOPMENT



## Area Retailers



BROKERAGE | MANAGEMENT | DEVELOPMENT



# Traffic Counts



### BROKERAGE MANAGEMENT DEVELOPMENT



# Demographics



| POPULATION           | 1 MILE    | 3 MILES   | 5 MILES   |
|----------------------|-----------|-----------|-----------|
| Total Population     | 8,005     | 70,436    | 211,069   |
| Average Age          | 34.4      | 34.3      | 34.7      |
| Average Age (Male)   | 33.8      | 33.7      | 33.7      |
| Average Age (Female) | 35.5      | 35.5      | 35.9      |
| HOUSEHOLDS & INCOME  | 1 MILE    | 3 MILES   | 5 MILES   |
| Total Households     | 4,219     | 32,723    | 99,183    |
| # of Persons per HH  | 1.9       | 2.2       | 2.1       |
| Average HH Income    | \$42,906  | \$46,049  | \$52,141  |
| Average House Value  | \$103,600 | \$117,664 | \$148,975 |

\* Demographic data derived from 2020 ACS - US Census

### BROKERAGE