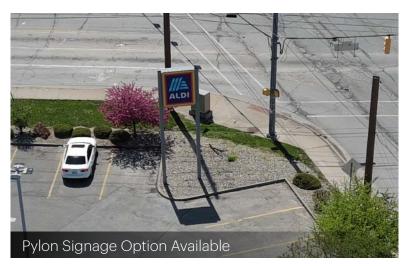

### **PROPERTY DESCRIPTION**

- Shovel Ready Site at 78,000 cars per day intersection.
- Excellent traffic counts 7 days per week
- Located between Family Dollar and Aldi stores that both produce near the top of their respective regions.
- C-5 zoning with all needed variances in place
- Storm Water drainage system and plan already in place
- Sanitary Sewer connection already made
- Right of Way Pavement already in place
- Some on-site asphalt already in place
- 40' Pylon Sign already in place at corner of development with space reserved for buyer of this parcel
- No Median to cross on Madison Easy In, Easy Out for northbound and southbound Madison Avenue traffic with choice of two entries.
- 5 total entry/exits already in place on the development
- Excellent Line of site at any corner of intersection enabled by Aldi building setback