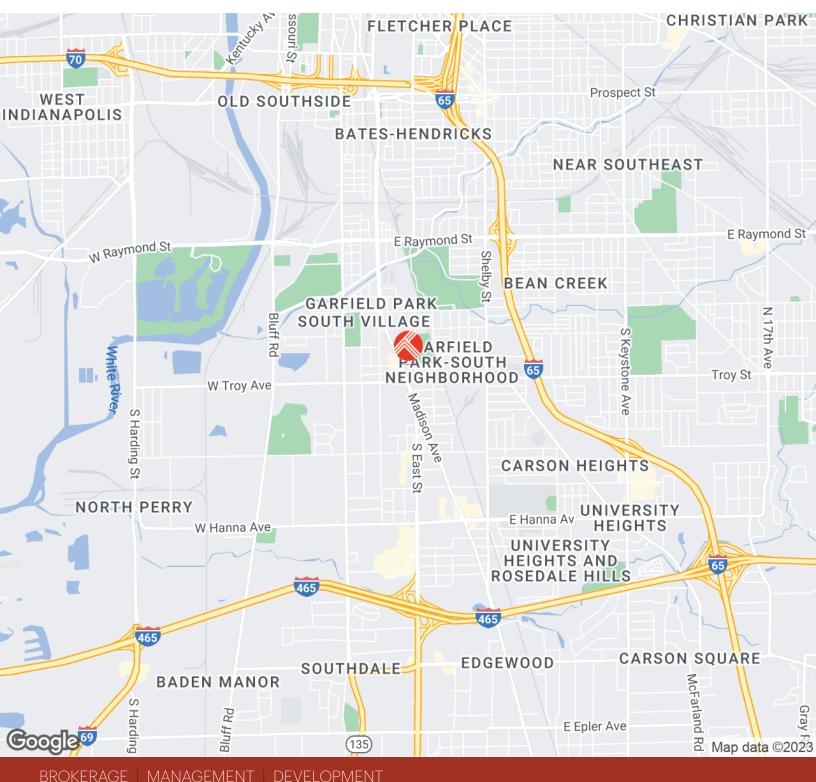

s parcel
- No Median to cross on Madison Easy In, Easy Out for northbound and southbound Madison Avenue traffic with choice of two entries.
- 5 total entry/exits already in place on the development
- Excellent Line of site at any corner of intersection enabled by Aldi building setback

#### **OFFERING SUMMARY**

| Sale Price:       |          |          | Contact Broker |
|-------------------|----------|----------|----------------|
| Lot Size:         |          |          | 0.78 Acres     |
| DEMOGRAPHICS      | 1 MILE   | 3 MILES  | 5 MILES        |
| Total Households  | 4,219    | 32,723   | 99,183         |
| Total Population  | 8,005    | 70,436   | 211,069        |
| Average HH Income | \$42,906 | \$46,049 | \$52,141       |

### BROKERAGE | MANAGEMENT | DEVELOPMENT



Regional Map







### BROKERAGE MANAGEMENT DEVELOPMENT













## BROKERAGE | MANAGEMENT | DEVELOPMENT



## Area Retailers



BROKERAGE | MANAGEMENT | DEVELOPMENT



# Traffic Counts



### BROKERAGE MANAGEMENT DEVELOPMENT



# Demographics



| POPULATION           | 1 MILE    | 3 MILES   | 5 MILES   |
|----------------------|-----------|-----------|-----------|
| Total Population     | 8,005     | 70,436    | 211,069   |
| Average Age          | 34.4      | 34.3      | 34.7      |
| Average Age (Male)   | 33.8      | 33.7      | 33.7      |
| Average Age (Female) | 35.5      | 35.5      | 35.9      |
| HOUSEHOLDS & INCOME  | 1 MILE    | 3 MILES   | 5 MILES   |
| Total Households     | 4,219     | 32,723    | 99,183    |
| # of Persons per HH  | 1.9       | 2.2       | 2.1       |
| Average HH