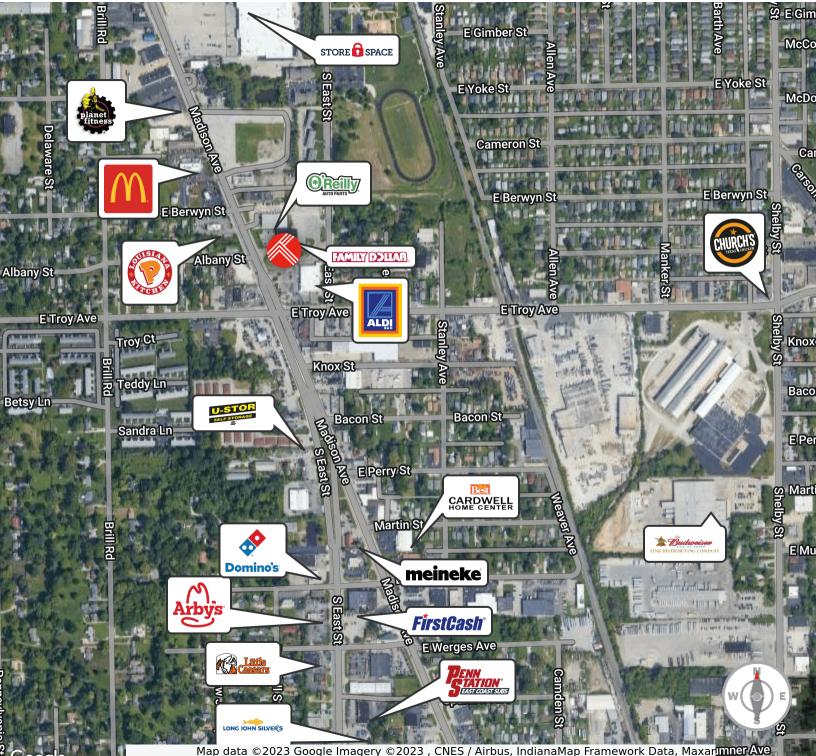

hoice of two entries.
- 5 total entry/exits already in place on the development
- Excellent Line of site at any corner of intersection enabled by Aldi building setback

#### **OFFERING SUMMARY**

| Sale Price:       |          |          | Contact Broker |
|-------------------|----------|----------|----------------|
| Lot Size:         |          |          | 0.78 Acres     |
| DEMOGRAPHICS      | 1 MILE   | 3 MILES  | 5 MILES        |
| Total Households  | 4,219    | 32,723   | 99,183         |
| Total Population  | 8,005    | 70,436   | 211,069        |
| Average HH Income | \$42,906 | \$46,049 | \$52,141       |

### BROKERAGE | MANAGEMENT | DEVELOPMENT



Regional Map







### BROKERAGE MANAGEMENT DEVELOPMENT













## BROKERAGE | MANAGEMENT | DEVELOPMENT



## Area Retailers



BROKERAGE | MANAGEMENT | DEVELOPMENT



# Traffic Counts



### BROKERAGE MANAGEMENT DEVELOPMENT



# Demographics



| POPULATION           | 1 MILE    | 3 MILES   | 5 MILES   |
|----------------------|-----------|-----------|-----------|
| Total Population     | 8,005     | 70,436    | 211,069   |
| Average Age          | 34.4      | 34.3      | 34.7      |
| Average Age (Male)   | 33.8      | 33.7      | 33.7      |
| Average Age (Female) | 35.5      | 35.5      | 35.9      |
| HOUSEHOLDS & INCOME  | 1 MILE    | 3 MILES   | 5 MILES   |
| Total Households     | 4,219     | 32,723    | 99,183    |
| # of Persons per HH  | 1.9       | 2.2       | 2.1       |
| Average HH Income    | \$42,906  | \$46,049  | \$52,141  |
| Average House Value  | \$103,600 | \$117,664 | \$148,975 |

\* Demog