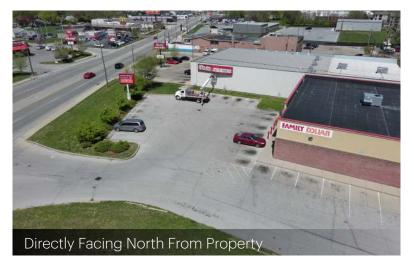

### **PROPERTY DESCRIPTION**

- Shovel Ready Site at 78,000 cars per day intersection.
- Excellent traffic counts 7 days per week
- Located between Family Dollar and Aldi stores that both produce near the top of their respective regions.
- C-5 zoning with all needed variances in place
- Storm Water drainage system and plan already in place
- Sanitary Sewer connection already made
- Right of Way Pavement already in place
- Some on-site asphalt already in place
- 40' Pylon Sign already in place at corner of development with space reserved for buyer of this parcel
- No Median to cross on Madison Easy In, Easy Out for northbound and southbound Madison Avenue traffic with choice of two entries.
- 5 total entry/exits already in place on the development
- Excellent Line of site at any corner of intersection enabled by Aldi building setback