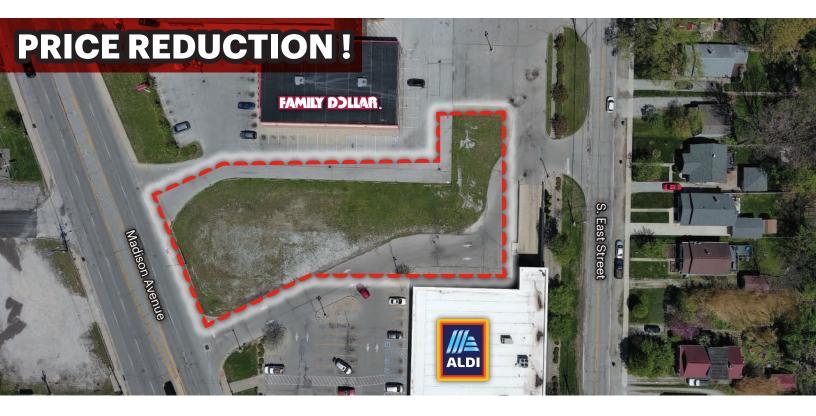

### **PROPERTY DESCRIPTION**

- Shovel Ready Site at 78,000 cars per day intersection.
- Excellent traffic counts 7 days per week
- Located between Family Dollar and Aldi stores that both produce near the top of their respective regions.
- C-5 zoning with all needed variances in place
- Storm Water drainage system and plan already in place
- Sanitary Sewer connection already made
- Right of Way Pavement already in place
- Some on-site asphalt already in place
- 40' Pylon Sign already in place at corner of development with space reserved for buyer of this parcel
- No Median to cross on Madison Easy In, Easy Out for northbound and southbound Madison Avenue traffic with choice of two entries.
- 5 total entry/exits already in place on the development
- Excellent Line of site at any corner of intersection enabled by Aldi building setback

#### **OFFERING SUMMARY**

| Sale Price:       |          |          | Contact Broker |
|-------------------|----------|----------|----------------|
| Lot Size:         |          |          | 0.78 Acres     |
| DEMOGRAPHICS      | 1 MILE   | 3 MILES  | 5 MILES        |
| Total Households  | 4,219    | 32,723   | 99,183         |
| Total Population  | 8,005    | 70,436   | 211,069        |
| Average HH Income | \$42,906 | \$46,049 | \$52,141       |