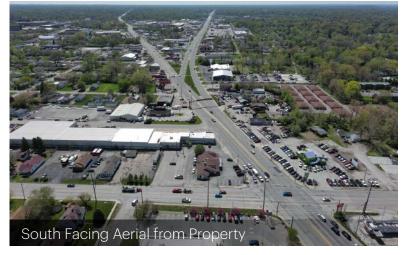

### **PROPERTY DESCRIPTION**

- Shovel Ready Site at 78,000 cars per day intersection.
- Excellent traffic counts 7 days per week
- Located between Family Dollar and Aldi stores that both produce near the top of their respective regions.
- C-5 zoning with all needed variances in place
- Storm Water drainage system and plan already in place
- Sanitary Sewer connection already made
- Right of Way Pavement already in place
- Some on-site asphalt already in place
- 40' Pylon Sign already in place at corner of development with space reserved for buyer of this parcel
- No Median to cross on Madison Easy In, Easy Out for northbound and southbound Madison Avenue traffic with choice of two entries.
- 5 total entry/exits already in place on the development
- Excellent Line of site at any corner of intersection enabled by Aldi building setback