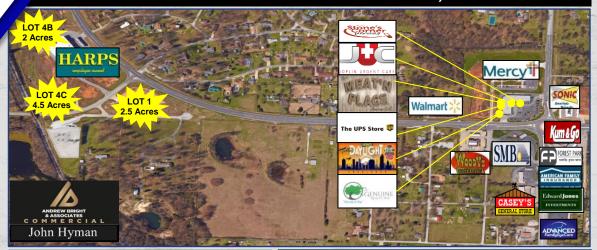

## **GENERAL INFORMATION**

LOT 1:

SALE PRICE: \$735,000

ACRES: 2.5 Acres

LOT 1A:

**SALE PRICE:** \$440,000

ACRES: 1.5 Acre

LOT 1B:

**SALE PRICE:** \$290,000

ACRES: 1 Acres

**LOT 4**:

**SALE PRICE:** \$1,132,000

ACRES: 6.5 Acres

<u>LOT 4B</u>:

SALE PRICE: \$150,000

ACRES: 2.0 Acres

LOT 4C:

**SALE PRICE:** \$950,000

ACRES: 4.5 Acres

## INTERACTIVE MAP

On Site:
Harp's Grocery Store
Medical Marijuana Dispensary
National Restaurant in 2023

## PROPERTY DESCRIPTION

Site is leveled and cleared with all utilitlies.

High traffic area just .6 of a mile from Stones Corner in north Joplin.

Nearby newly constructed Neighborhood Walmart and Mercy Clinic.