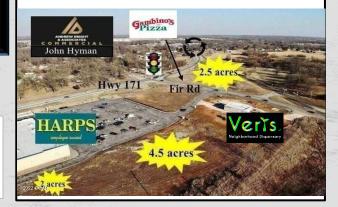

## **GENERAL INFORMATION**

LOT 1:

SALE PRICE: \$735,000

ACRES: 2.5 Acres

LOT 1A:

**SALE PRICE:** \$440,000

ACRES: 1.5 Acre

LOT 1B:

**SALE PRICE:** \$290,000

ACRES: 1 Acres

**LOT 4**:

**SALE PRICE:** \$1,132,000

ACRES: 6.5 Acres

<u>LOT 4B</u>:

SALE PRICE: \$150,000

ACRES: 2.0 Acres

LOT 4C:

**SALE PRICE:** \$950,000

ACRES: 4.5 Acres

## PROPERTY DESCRIPTION

Site is leveled and cleared with all utilitlies.

High traffic area just .6 of a mile from Stones Corner in north Joplin.

Nearby newly constructed Neighborhood Walmart and Mercy Clinic.