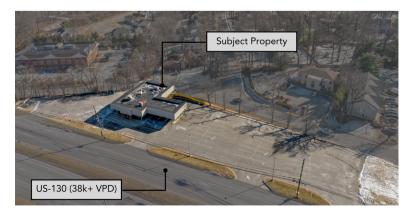

## ±3,200 SF Highway Retail (Former Bank) Offered for Sale at \$2,295,000

**Property Highlights** 

- ±3,200 SF Retail Building
- Visibility/Accessibility
- 1.1 AC Lot with 610' Highway Frontage
- 40k+ Vehicles Per Day
- C-1 Zone
- Asking \$2,295,000

Free-Standing retail building with great visibility along well traveled Route 130. ±3,200 SF of ground floor space, with additional ±3,200 SF of partially finished basement space with rear walk-out. Last stop before Exit 9 of the NJ Turnpike. Ideal for food services/mart, discount store, fitness, urgent care or adult daycare. First time offered in 50+ years. Current lease expires April, 2026.