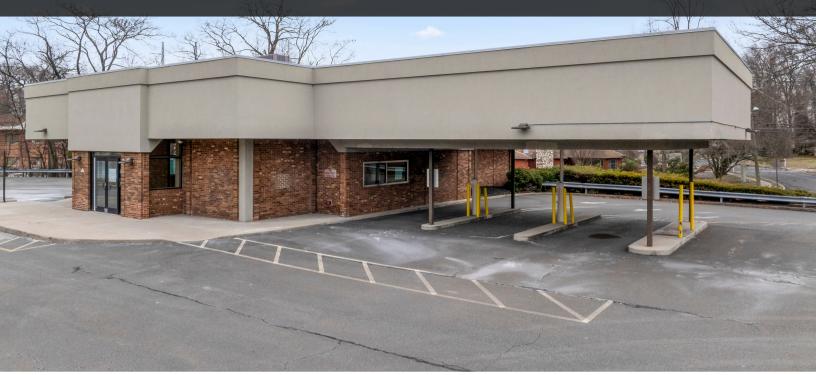

## ±3,200 SF Highway Retail (Former Bank) Offered for Sale at \$2,295,000

**Property Highlights** 

- ±3,200 SF Retail Building
- Visibility/Accessibility
- 1.1 AC Lot with 610' Highway Frontage
- 40k+ Vehicles Per Day
- C-1 Zone
- Asking \$2,295,000

Free-Standing retail building with great visibility along well traveled Route 130. ±3,200 SF of ground floor space, with additional ±3,200 SF of partially finished basement space with rear walk-out. Last stop before Exit 9 of the NJ Turnpike. Ideal for food services/mart, discount store, fitness, urgent care or adult daycare. First time offered in 50+ years. Current lease expires April, 2026.