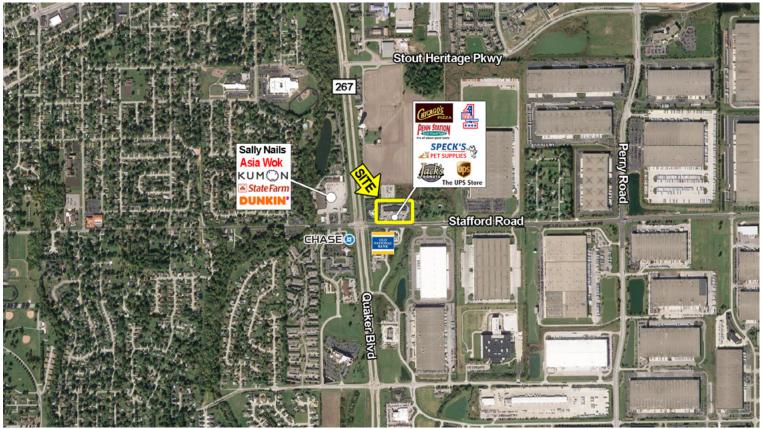

## **Stafford Crossing**

2230 Stafford Road, Plainfield, IN 46168

#### **TRAFFIC COUNTS**

Stafford Road - 12,300 ADT SR 267 - 18.602

- 1,200 / 1,600 / 4,200 sf available
- Pylon signage available
- Ideal for restaurant, retail or medial/dental offices
- Located in dense neighborhood
- Easy access to Avon, Brownsburg and downtown Indianapolis