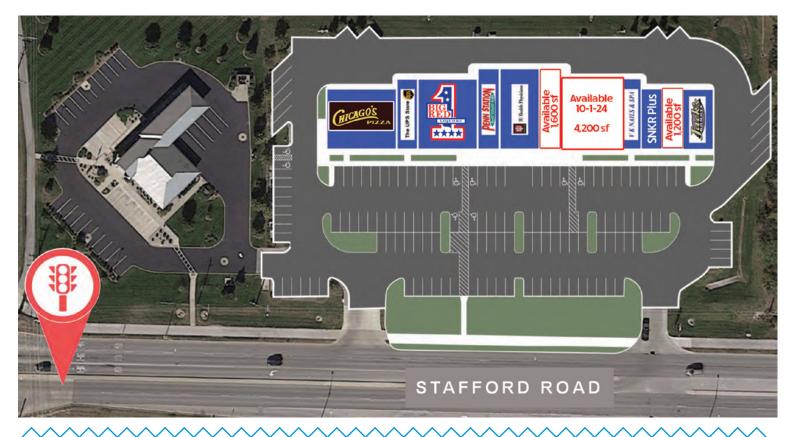

## **Stafford Crossing**

2230 Stafford Road, Plainfield, IN 46168

#### **TRAFFIC COUNTS**

Stafford Road - 12,300 ADT SR 267 - 18.602

- 1,200 / 1,600 / 4,200 sf available
- Pylon signage available
- Ideal for restaurant, retail or medial/dental offices
- Located in dense neighborhood
- Easy access to Avon, Brownsburg and downtown Indianapolis

# **Stafford Crossing**

2230 Stafford Road, Plainfield, IN 46168