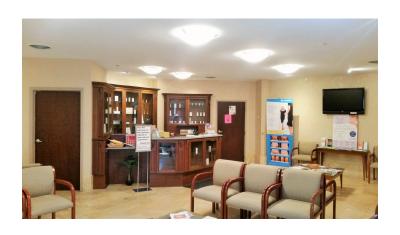

### Highlights include:

- +/- 6,000 SQ/FT of modernized medical office space
- 6 Exam rooms
- 6 Spacious procedure rooms with one light treatment room
- 1 Private Office
- Reception
- Nurses Station
- Pharmacy in the building
- Hourly, Daily and Weekly Rates, Long term lease options available
- Currently operated as a dermatology, cosmetic surgery, laser and medical spa center.
- Ideal for a wide range of practices seeking shared professional medical space