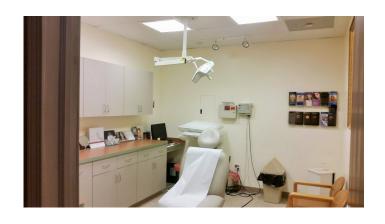

### Highlights include:

- +/- 6,000 SQ/FT of modernized medical office space
- 6 Exam rooms
- 6 Spacious procedure rooms with one light treatment room
- 1 Private Office
- Reception
- Nurses Station
- Pharmacy in the building
- Hourly, Daily and Weekly Rates, Long term lease options available
- Currently operated as a dermatology, cosmetic surgery, laser and medical spa center.
- Ideal for a wide range of practices seeking shared professional medical space