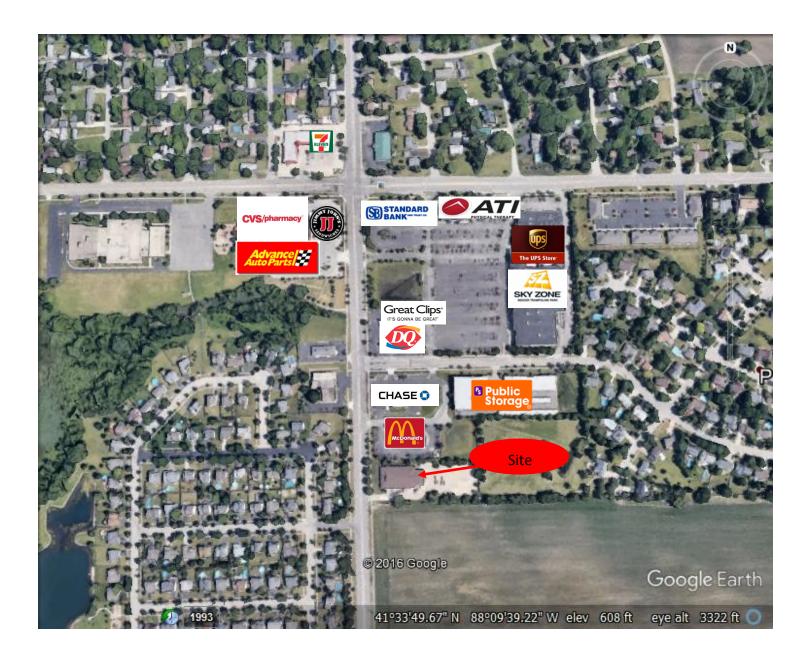

| Demographics (2016 Est.): |            |            |            |
|---------------------------|------------|------------|------------|
|                           | <u>1MI</u> | <u>3MI</u> | <u>5MI</u> |
| Population                | 9,934      | 77,700     | 199,382    |
| HH Avg. Inc.              | \$93,748   | \$81,275   | \$81,399   |
| #HH's                     | 3367       | 28,465     | 67,061     |

### Traffic Counts:

- +/- 22,800 VPD Essington Rd
- +/- 10,150 VPD Canton Farm Rd

Information contained herein has been obtained by sources deemed reliable. First In Realty Executives, Inc has not verified the information and makes no representations, warranties, or guarantees. You and your advisors should conduct a careful and diligent review of the investment and information contained herein.