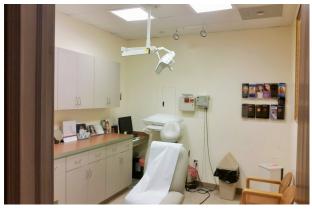

### Highlights include:

- +/- 6,000 SQ/FT of modernized medical office space
- 6 Exam rooms
- 6 Spacious procedure rooms with one light treatment room
- 1 Private Office
- Reception
- Nurses Station
- Pharmacy in the building
- Hourly, Daily and Weekly Rates, Long term lease options available
- Currently operated as a dermatology, cosmetic surgery, laser and medical spa center.
- Ideal for a wide range of practices seeking shared professional medical space