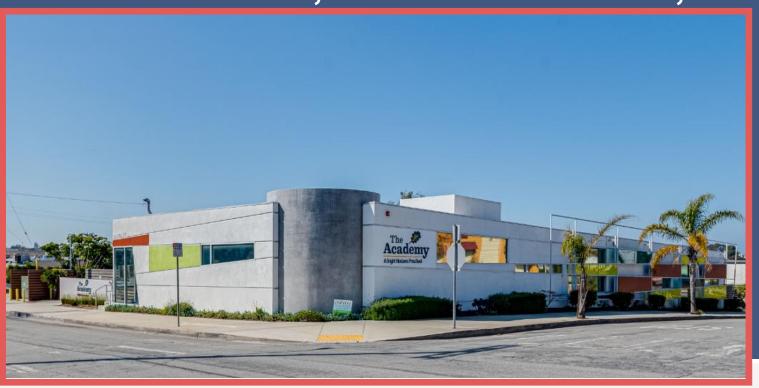

## **PROPERTY HIGHLIGHTS:**

Existing Preschool/ Day Care Facility

2 Buildings Consisting of 6,400 SF and 1.861 SF

Available Q3 2025

Newly Remodeled Building

Located in the Heart of Manhattan Beach