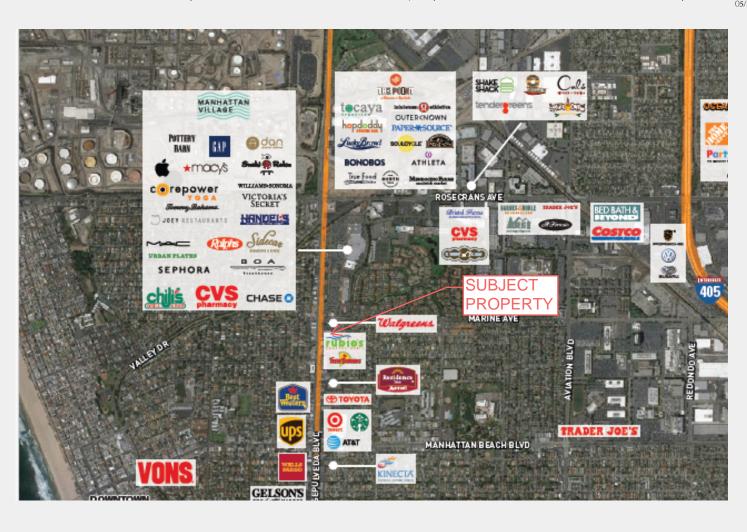

# FOR LEASE 1114 22nd Street, Manhattan Beach, CA



## **PROPERTY HIGHLIGHTS:**



Existing Preschool/ Day Care Facility



2 Buildings Consisting of 6,400 SF and 1.861 SF



Available Q3 2025



Newly Remodeled Building



Located in the Heart of Manhattan Beach

## For additional information, please contact:

#### **MIKE GRANNIS**

Phone: (310) 567-1650 mike@westpacpartners.com

Lic: 01393628





# **2024 DEMOGRAPHICS:**



## **POPULATION**

1 Mile 21,133 3 Miles 177,008 5 Miles 435,170



## **AVERAGE HH INCOME**

1 Mile \$314,841 3 Miles \$209,711 5 Miles \$160,341



#### **DAYTIME POPULATION**

1 Mile 19,911 3 Miles 103,903 5 Miles 209,311

Demographic Source: Applied Geographic Solutions 05/2024, TIGER Geography