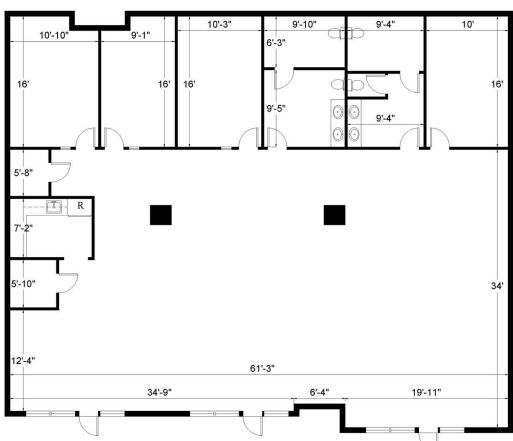

# PGA PROFESSIONAL BUILDING

4290 PROFESSIONAL CENTER DRIVE, PALM BEACH GARDENS, FL 33410

SUITES 205-207 FLOOR PLAN