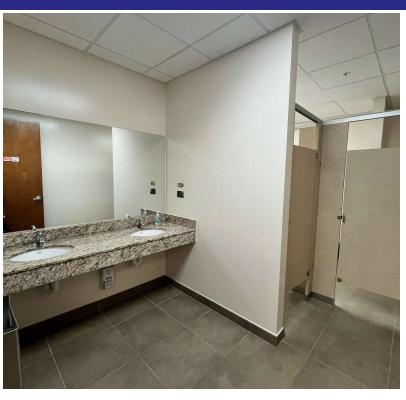

#### SPACE HIGHLIGHTS

- 3,403 SF office suite
- Four offices
- Large open bullpen area
- Three entry doors can use three addresses
- Kitchen
- Large private restrooms with stalls
- Garage parking at no charge
- Floor to ceiling windows
- Will paint, add new flooring and LED lighting and/or Tenant Allowance
- Lots of natural light
- \$15 psf CAM
- CAM excludes electric and janitorial
- Landlord can subdivide space to 1,200 SF and 2,200 SF

### SUITES 205-207 ADDITIONAL PHOTOS