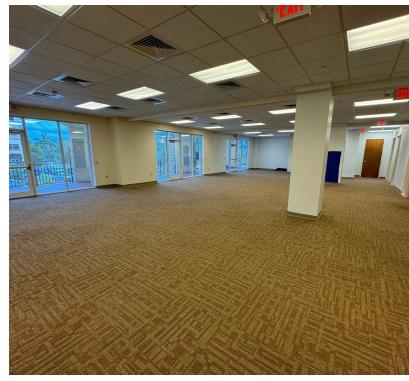

#### SPACE HIGHLIGHTS

- 3,403 SF office suite
- Four offices
- Large open bullpen area
- Three entry doors can use three addresses
- Kitchen
- Large private restrooms with stalls
- Garage parking at no charge
- Floor to ceiling windows
- Will paint, add new flooring and LED lighting and/or Tenant Allowance
- Lots of natural light
- \$15 psf CAM
- CAM excludes electric and janitorial
- Landlord can subdivide space to 1,200 SF and 2,200 SF

### SUITES 205-207 ADDITIONAL PHOTOS