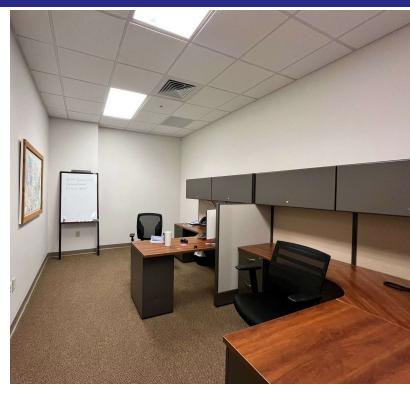

#### SPACE HIGHLIGHTS

- 3,403 SF office suite
- Four offices
- Large open bullpen area
- Three entry doors can use three addresses
- Kitchen
- Large private restrooms with stalls
- Garage parking at no charge
- Floor to ceiling windows
- Will paint, add new flooring and LED lighting and/or Tenant Allowance
- Lots of natural light
- \$15 psf CAM
- CAM excludes electric and janitorial
- Landlord can subdivide space to 1,200 SF and 2,200 SF

### SUITES 205-207 ADDITIONAL PHOTOS