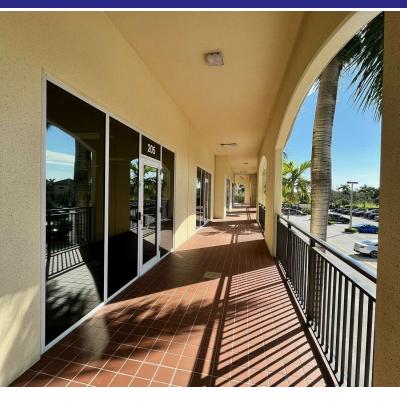

#### SPACE HIGHLIGHTS

- 3,403 SF office suite
- Four offices
- Large open bullpen area
- Three entry doors can use three addresses
- Kitchen
- Large private restrooms with stalls
- Garage parking at no charge
- Floor to ceiling windows
- Will paint, add new flooring and LED lighting and/or Tenant Allowance
- Lots of natural light
- \$15 psf CAM
- CAM excludes electric and janitorial
- Landlord can subdivide space to 1,200 SF and 2,200 SF

### SUITES 205-207 ADDITIONAL PHOTOS