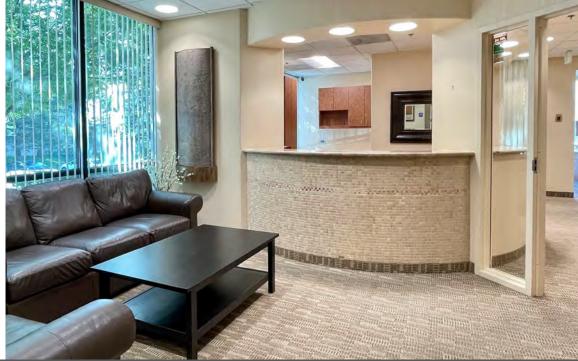

- Available For Lease: ± 2,050 SF
- Dental suite with all dental-specific specs in place, including necessary plumbing, exam room configuration
- Clean and efficient layout with extensive cabinetry and storage
- Layout includes five operatories, nurses station, private restroom, break room and reception area
- (Dental Equipment is available for purchase)
- High-end shared lobby area with seating areas
- Mature and pleasant landscaping surrounding the project

# SUITE IMAGES CLICK TO WATCH WALKTHROUGH