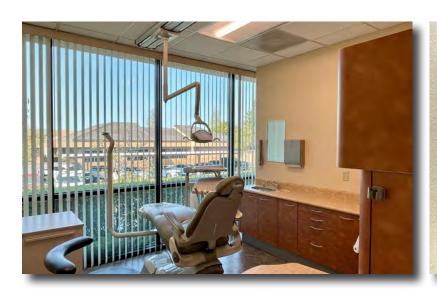

- Available For Lease: ± 2,050 SF
- Dental suite with all dental-specific specs in place, including necessary plumbing, exam room configuration
- Clean and efficient layout with extensive cabinetry and storage
- Layout includes five operatories, nurses station, private restroom, break room and reception area
- (Dental Equipment is available for purchase)
- High-end shared lobby area with seating areas
- Mature and pleasant landscaping surrounding the project

# SUITE IMAGES CLICK TO WATCH WALKTHROUGH