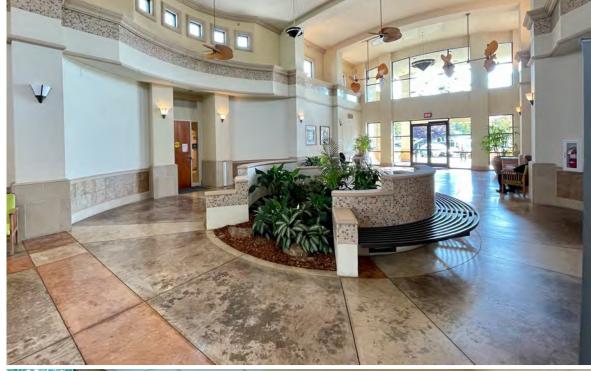

- Available For Lease: ± 2,050 SF
- Dental suite with all dental-specific specs in place, including necessary plumbing, exam room configuration
- Clean and efficient layout with extensive cabinetry and storage
- Layout includes five operatories, nurses station, private restroom, break room and reception area
- (Dental Equipment is available for purchase)
- High-end shared lobby area with seating areas
- Mature and pleasant landscaping surrounding the project

# SUITE IMAGES CLICK TO WATCH WALKTHROUGH