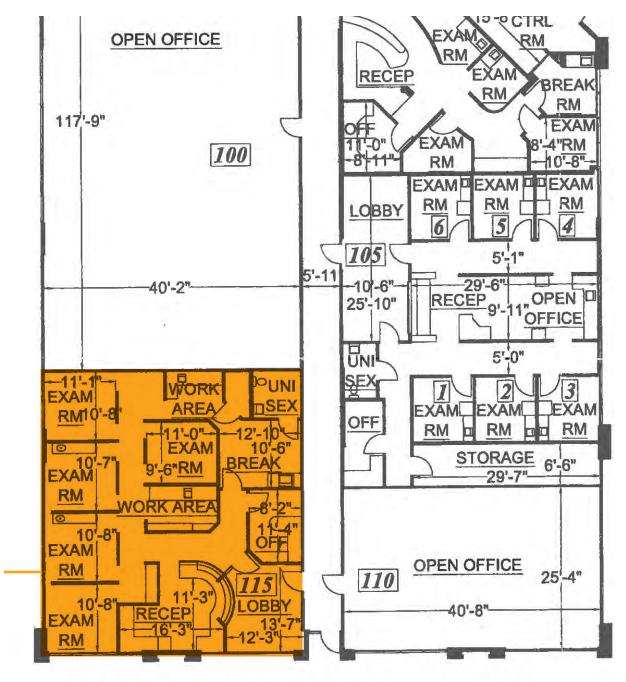

- Available For Lease: ± 2,050 SF
- Dental suite with all dental-specific specs in place, including necessary plumbing, exam room configuration
- Clean and efficient layout with extensive cabinetry and storage
- Layout includes five operatories, nurses station, private restroom, break room and reception area
- (Dental Equipment is available for purchase)
- High-end shared lobby area with seating areas
- Mature and pleasant landscaping surrounding the project

# **FLOOR PLAN**