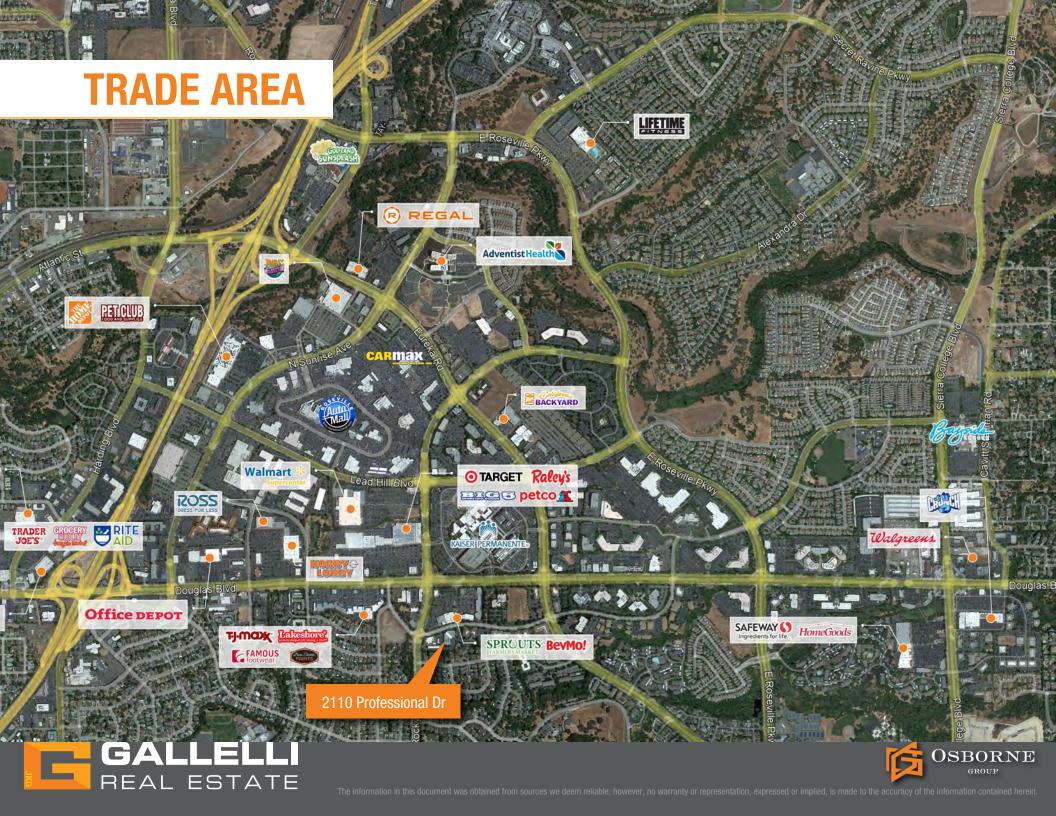

# 2110 PROFESSIONAL DRIVE, SUITE 115, ROSEVILLE, CA 95661

FORMER DENTAL SUITE FOR LEASE