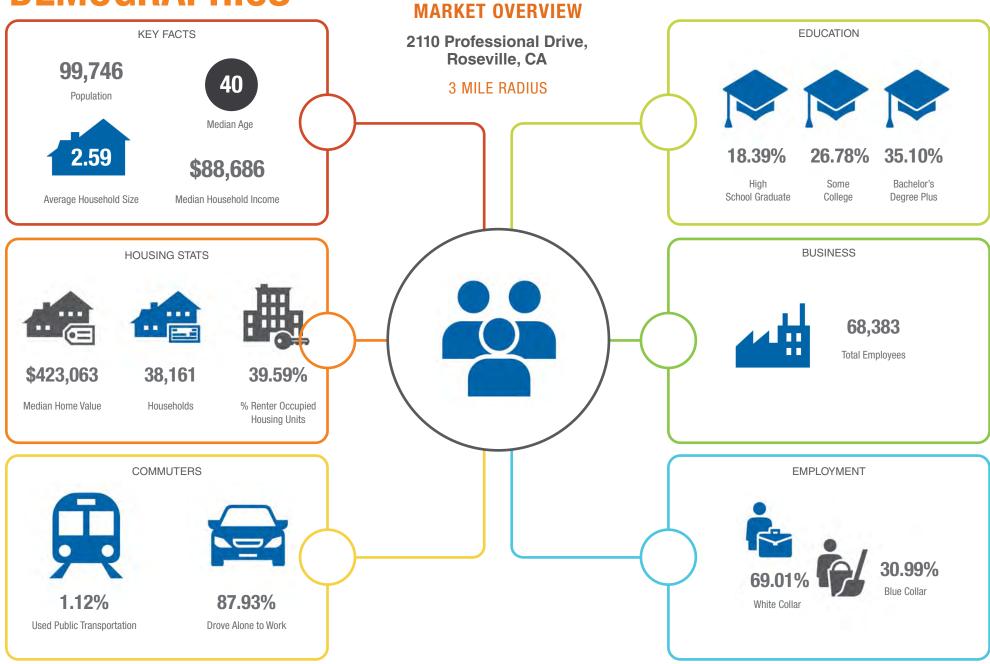

ty of Roseville, along the Douglas Corridor. Rare medical-dental suite available for sublease. The subject property offers nice architectural design and extensive glass work.

- Available For Lease: ± 2,050 SF
- Dental suite with all dental-specific specs in place, including necessary plumbing, exam room configuration
- Clean and efficient layout with extensive cabinetry and storage
- Layout includes five operatories, nurses station, private restroom, break room and reception area
- (Dental Equipment is available for purchase)
- High-end shared lobby area with seating areas
- Mature and pleasant landscaping surrounding the project

LEASE RATE: \$2.50/SF NNN NNN RATE: \$0.70/SF









# **FLOOR PLAN**











# SUITE IMAGES CLICK TO WATCH WALKTHROUGH















# **DEMOGRAPHICS**













## **Robb Osborne**

Executive Vice President DRE #01398696 (916) 789-3337 rosborne@gallellire.com

# **Brandon Sessions**

Senior Vice President DRE #01914432 (916) 789-3339 bsessions@gallellire.com

### Kannon Kuh

Associate DRE #02079314 (916) 789-3333 kkuhn@gallellire.com