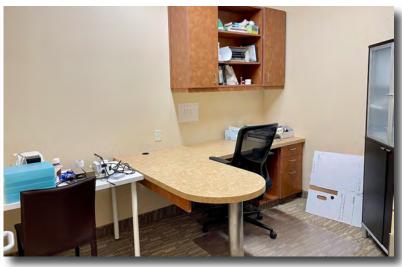

- Available For Lease: ± 2,050 SF
- Dental suite with all dental-specific specs in place, including necessary plumbing, exam room configuration
- Clean and efficient layout with extensive cabinetry and storage
- Layout includes five operatories, nurses station, private restroom, break room and reception area
- (Dental Equipment is available for purchase)
- High-end shared lobby area with seating areas
- Mature and pleasant landscaping surrounding the project

# SUITE IMAGES CLICK TO WATCH WALKTHROUGH