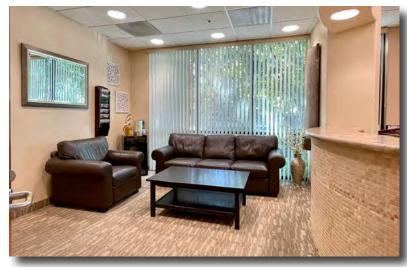

- Available For Lease: ± 2,050 SF
- Dental suite with all dental-specific specs in place, including necessary plumbing, exam room configuration
- Clean and efficient layout with extensive cabinetry and storage
- Layout includes five operatories, nurses station, private restroom, break room and reception area
- (Dental Equipment is available for purchase)
- High-end shared lobby area with seating areas
- Mature and pleasant landscaping surrounding the project

# SUITE IMAGES CLICK TO WATCH WALKTHROUGH