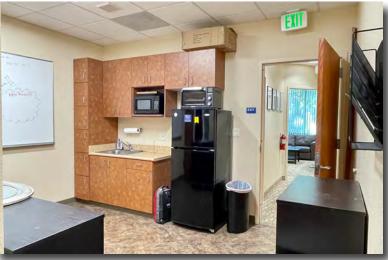

- Available For Lease: ± 2,050 SF
- Dental suite with all dental-specific specs in place, including necessary plumbing, exam room configuration
- Clean and efficient layout with extensive cabinetry and storage
- Layout includes five operatories, nurses station, private restroom, break room and reception area
- (Dental Equipment is available for purchase)
- High-end shared lobby area with seating areas
- Mature and pleasant landscaping surrounding the project

# SUITE IMAGES CLICK TO WATCH WALKTHROUGH