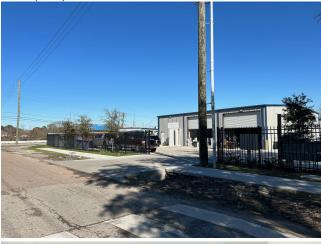

### **Carlsbad Industrial Park**

12017 Carlsbad St, Houston, TX 77085

### **Carlsbad Industrial Park**

\$12.72 /SF/YR

12017 Carlsbad St, Houston, TX 77085, Unit B Metal Building for Commercial or Light Industrial Business

- One of the 6(Six) Identical size metal buildings in the gated complex near Hwy 90 Alt(South Main St and Carlesbad St)

### 12017 Carlsbad St, Houston, TX 77085

12017 Carlsbad St, Houston, TX 77085, Unit B

Metal Building for Commercial or Light Industrial Business

- One of the 6(Six) Identical size metal buildings in the gated complex near Hwy 90 Alt(South Main St and Carlesbad St)

## **Property Photos**

### **Property Photos**