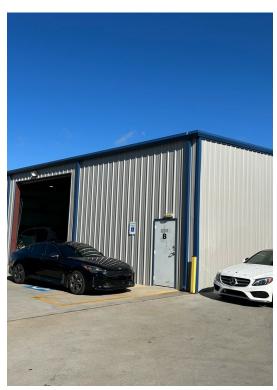

### **Carlsbad Industrial Park**

\$12.72 /SF/YR

12017 Carlsbad St, Houston, TX 77085, Unit B Metal Building for Commercial or Light Industrial Business

- One of the 6(Six) Identical size metal buildings in the gated complex near Hwy 90 Alt(South Main St and Carlesbad St)

- Space Size: 3,000SF (60FT Width x 50FT Length)
- Eave Height/Peak(Center) Height: 16FT/180FT
- Roll Up Door: 2 Ea x 16FT(Width) x 14FT(Height)
- Office: 234SF(=18FT x 13FT), Airconditioned and
- 1(One) Restroom next to it.
- Terms and conditions;

### 12017 Carlsbad St, Houston, TX 77085

12017 Carlsbad St, Houston, TX 77085, Unit B

Metal Building for Commercial or Light Industrial Business

- One of the 6(Six) Identical size metal buildings in the gated complex near Hwy 90 Alt(South Main St and Carlesbad St)

- Space Size: 3,000SF (60FT Width x 50FT Length)
- Eave Height/Peak(Center) Height: 16FT/180FT
- Roll Up Door: 2 Ea x 16FT(Width) x 14FT(Height)
- Office: 234SF(=18FT x 13FT), Airconditioned and 1(One) Restroom next to it.
- Terms and conditions;
- 1. Lease Term: 3(Three) Years
- 2. Monthly Rent(1st/2nd/3rd): \$3,080/\$3,180/\$3,280 \*\* Tax/Ins included, CAM included
- 3. Free Rent : 1(One) Month
- 4. Move-In Date: Available from 03/01/2024

## **Property Photos**

### **Property Photos**