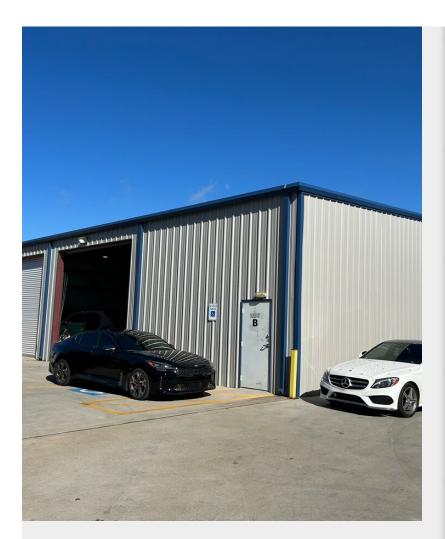

### **Carlsbad Industrial Park**

\$12.72 /SF/YR

12017 Carlsbad St, Houston, TX 77085, Unit B Metal Building for Commercial or Light Industrial Business

- One of the 6(Six) Identical size metal buildings in the gated complex near Hwy 90 Alt(South Main St and Carlesbad St)

- Space Size: 3,000SF (60FT Width x 50FT Length)
- Eave Height/Peak(Center) Height: 16FT/180FT
- Roll Up Door: 2 Ea x 16FT(Width) x 14FT(Height)
- Office: 234SF(=18FT x 13FT), Airconditioned and
- 1(One) Restroom next to it.
- Terms and conditions;

### 12017 Carlsbad St, Houston, TX 77085

12017 Carlsbad St, Houston, TX 77085, Unit B

Metal Building for Commercial or Light Industrial Business

- One of the 6(Six) Identical size metal buildings in the gated complex near Hwy 90 Alt(South Main St and Carlesbad St)

- Space Size: 3,000SF (60FT Width x 50FT Length)
- Eave Height/Peak(Center) Height: 16FT/180FT
- Roll Up Door: 2 Ea x 16FT(Width) x 14FT(Height)
- Office: 234SF(=18FT x 13FT), Airconditioned and 1(One) Restroom next to it.
- Terms and conditions;
- 1. Lease Term: 3(Three) Years
- 2. Monthly Rent(1st/2nd/3rd): \$3,080/\$3,180/\$3,280 \*\* Tax/Ins included, CAM included
- 3. Free Rent : 1(One) Month
- 4. Move-In Date: Available from 03/01/2024

## **Property Photos**

### **Property Photos**