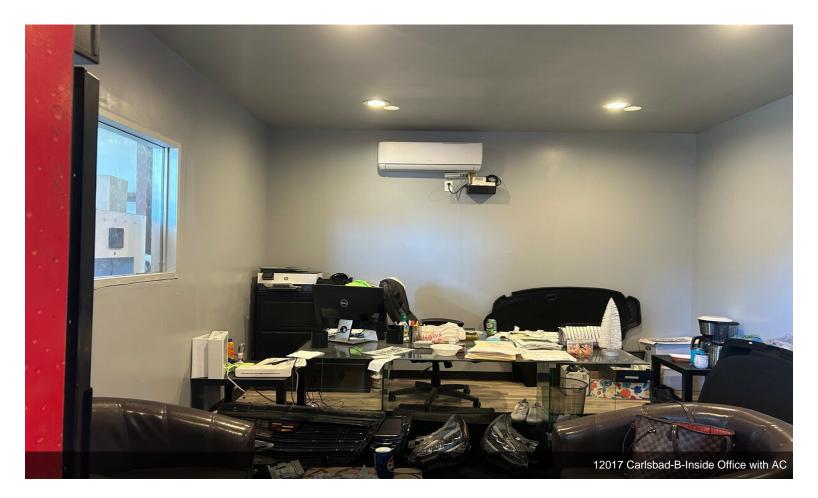

- Space Size: 3,000SF (60FT Width x 50FT Length)
- Eave Height/Peak(Center) Height: 16FT/180FT
- Roll Up Door: 2 Ea x 16FT(Width) x 14FT(Height)
- Office: 234SF(=18FT x 13FT), Airconditioned and
- 1(One) Restroom next to it.
- Terms and conditions;

- Space Size: 3,000SF (60FT Width x 50FT Length)
- Eave Height/Peak(Center) Height: 16FT/180FT
- Roll Up Door: 2 Ea x 16FT(Width) x 14FT(Height)
- Office: 234SF(=18FT x 13FT), Airconditioned and 1(One) Restroom next to it.
- Terms and conditions;
- 1. Lease Term: 3(Three) Years
- 2. Monthly Rent(1st/2nd/3rd): \$3,080/\$3,180/\$3,280 \*\* Tax/Ins included, CAM included
- 3. Free Rent : 1(One) Month
- 4. Move-In Date: Available from 03/01/2024