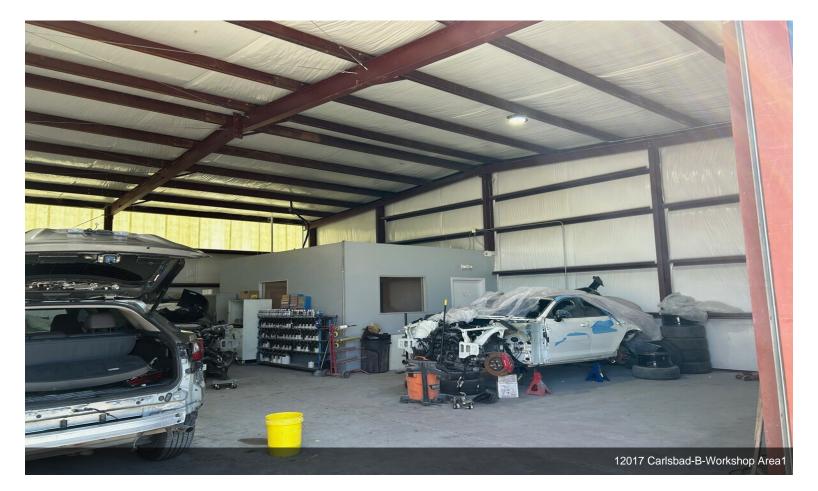

- Space Size: 3,000SF (60FT Width x 50FT Length)
- Eave Height/Peak(Center) Height: 16FT/180FT
- Roll Up Door: 2 Ea x 16FT(Width) x 14FT(Height)
- Office: 234SF(=18FT x 13FT), Airconditioned and
- 1(One) Restroom next to it.
- Terms and conditions;

- Space Size: 3,000SF (60FT Width x 50FT Length)
- Eave Height/Peak(Center) Height: 16FT/180FT
- Roll Up Door: 2 Ea x 16FT(Width) x 14FT(Height)
- Office: 234SF(=18FT x 13FT), Airconditioned and 1(One) Restroom next to it.
- Terms and conditions;
- 1. Lease Term: 3(Three) Years
- 2. Monthly Rent(1st/2nd/3rd): \$3,080/\$3,180/\$3,280 \*\* Tax/Ins included, CAM included
- 3. Free Rent : 1(One) Month
- 4. Move-In Date: Available from 03/01/2024