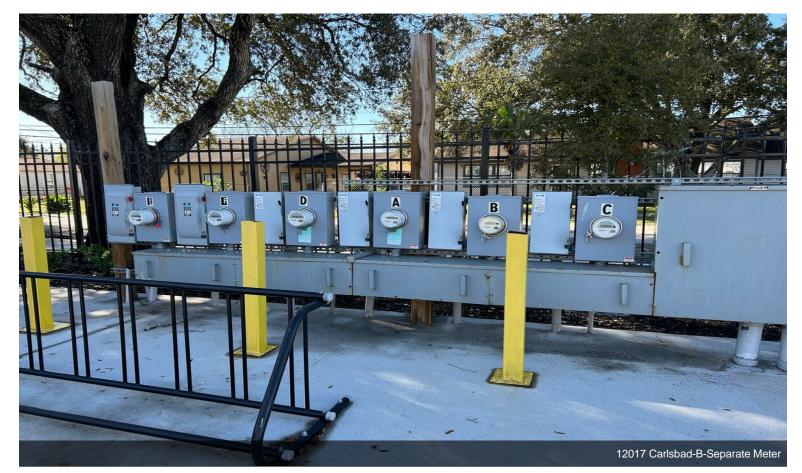

1. Lease Term: 3(Three) Years 2. Monthly Rent(1st/2nd/3rd): \$3,080/\$3,180/\$3,280 \*\*

- Tax/Ins included, CAM included 3. Free Rent : 1(One) Month
- 4. Move-In Date: Available from 03/01/2024...

• Fronting to Hwy 90 Alt(South Main St) and Carlsbad St, 2(Two) In/Out Front Sliding Gates to the complex and 1(One)Rear Exit Gate