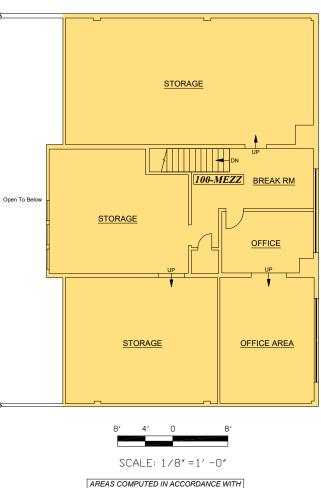

#### PREPARED FOR:

Albee Porperty Partners LLC 6305 Wilshire Blvd. Los Angeles, CA 90048 Tel (323) 651-0620 Fax (323) 651-2678

\*Measured Area: 2,155 s.f.

#### FLOOR PLAN

\*Measured Area represents the footprint of the floor, and is used solely for billing purposes. It is NOT to be used for leasing purposes.

Note: All dimensions shown are rounded to the nearest inch, for informational purposes only. All measurements are recorded to 1/8" accuracy as documented in the final CAD drawing supplied.

#### 6305-9 WILSHIRE BLVD LOS ANGELES, CA

MEZZANINE
(As Measured: February 2017)

TEL: (888) 393-6655 FILE: 17-060

ERIC SACKLER | CalDRE 01057377 310 979 4990 | ERICSACKLER@GMAIL.COM

Survey Accuracy: +/- 0.02 %

#### PREPARED FOR:

Albee Porperty Partners LLC 6305 Wilshire Blvd. Los Angeles, CA 90048 Tel (323) 651-0620 Fax (323) 651-2678

#### LEASE PLAN

6305-9 WILSHIRE BLVD LOS ANGELES, CA

MEZZANINE
(As Measured: February 2017)

Occup ID Mezzanines
100° 2,156.2

Area included on 1st floor

Survey Accuracy: +/- 0.02 %

AREAS COMPUTED IN ACCORDANCE WITH ANSI/BOMA (Z65.5) RETAIL BUILDINGS: METHODS OF MEASUREMENT 2010