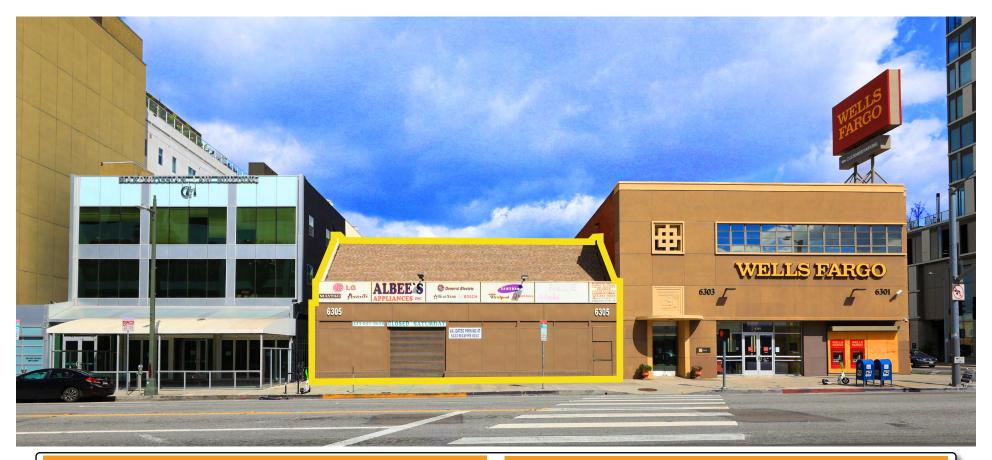

## **BOW-TRUSS BUILDING WITH STRONG IDENTITY ~ FOR LEASE**

6305-6307 WILSHIRE BLVD, LOS ANGELES, CA 90048

| FOR LEASE       |                   |
|-----------------|-------------------|
| Available Space | Approx. 6,951 SF* |
| Rate            | \$2.50/FT/MO      |
| Lease Type      | NNN (\$1.00/FT)   |
| Terms           | Negotiable        |

#### **DESCRIPTION**

Just 1.5 blocks from the LA County Museum of Art, Petersen Automotive Museum and the Wilshire/Fairfax Purple Line Metro Station (coming soon), this office/retail building with approximately 4,800 feet of ground floor space and approximately 2,000 feet mezzanine, offers a tenant strong identity with high traffic counts. Located in the highly desirable mid-Wilshire sub-market, just east of Beverly Hills and immediately south of West Hollywood.