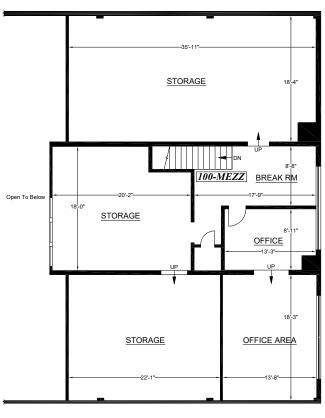

#### PREPARED FOR:

Albee Porperty Partners LLC 6305 Wilshire Blvd. Los Angeles, CA 90048 Tel (323) 651-0620 Fax (323) 651-2678

\*Measured Area: 2,155 s.f.

#### FLOOR PLAN

\*Measured Area represents the footprint of the floor, and is used solely for billing purposes. It is NOT to be used for leasing purposes.

Note: All dimensions shown are rounded to the nearest inch, for informational purposes only. All measurements are recorded to 1/8" accuracy as documented in the final CAD drawing supplied.

#### LEASE PLAN

6305-9 WILSHIRE BLVD LOS ANGELES, CA

MEZZANINE
(As Measured: February 2017)

Occup ID Mezzanines
100° 2,156.2

Area included on 1st floor

Survey Accuracy: +/- 0.02 %

AREAS COMPUTED IN ACCORDANCE WITH ANSI/BOMA (Z65.5) RETAIL BUILDINGS: METHODS OF MEASUREMENT 2010