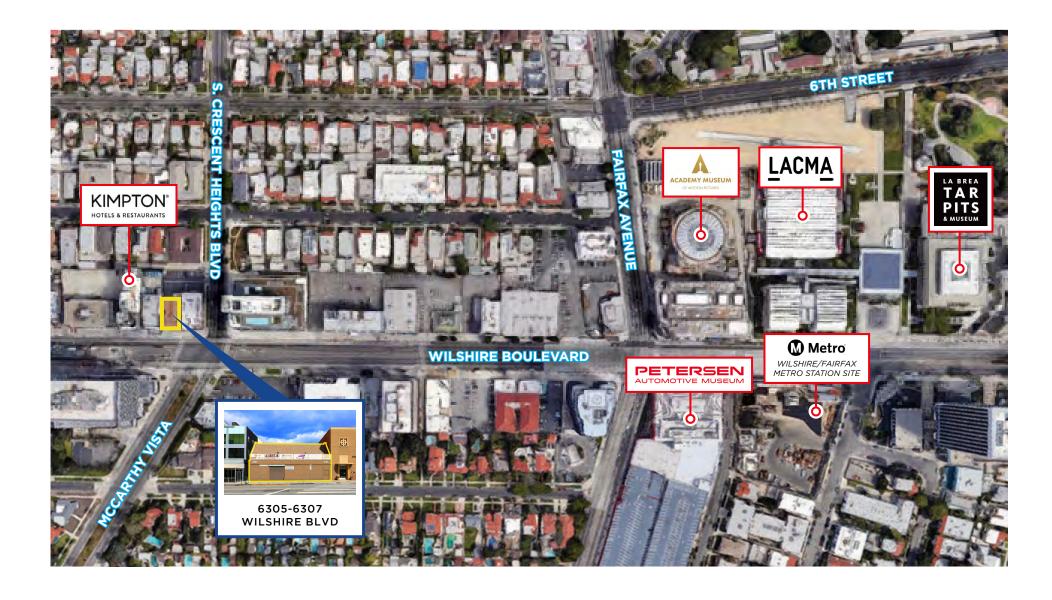

#### **DESCRIPTION**

Just 1.5 blocks from the LA County Museum of Art, Petersen Automotive Museum and the Wilshire/Fairfax Purple Line Metro Station (coming soon), this office/retail building with approximately 4,800 feet of ground floor space and approximately 2,000 feet mezzanine, offers a tenant strong identity with high traffic counts. Located in the highly desirable mid-Wilshire sub-market, just east of Beverly Hills and immediately south of West Hollywood.