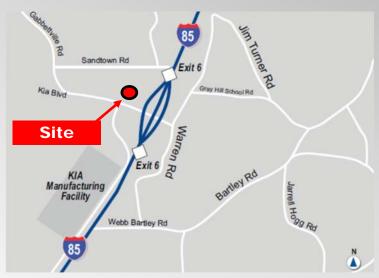

# AVAILABLE 0.9 up to 6.25 Acres

All Lots have Frontage Along Kia Blvd.

### Highlights

- Traffic Count of 8,70 VPD
- Traffic Count on I-85 33,000 VPD
- Sites are Rough Graded
- Zoned General Commercial
- Water, Sewer, & Power, All Along Kia Blvd
- Kia operating at 3 shifts
- Over 4,000 People on Campus Daily
- +/- \$200,000,000 Payroll Annually