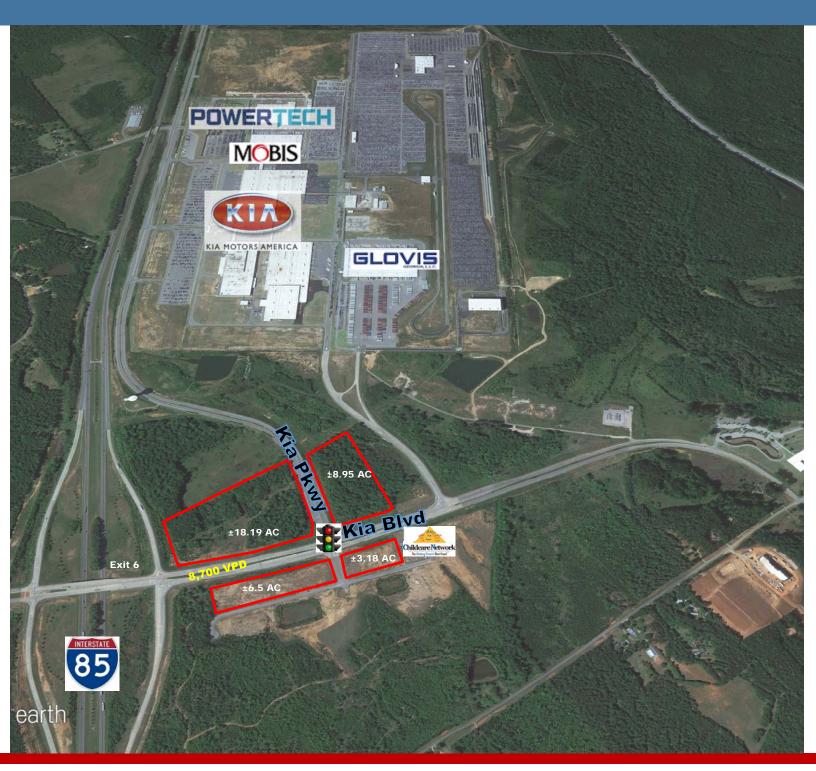

# AVAILABLE 0.9 up to 6.25 Acres

All Lots have Frontage Along Kia Blvd.

### Highlights

- Traffic Count of 8,70 VPD
- Traffic Count on I-85 33,000 VPD
- Sites are Rough Graded
- Zoned General Commercial
- Water, Sewer, & Power, All Along Kia Blvd
- Kia operating at 3 shifts
- Over 4,000 People on Campus Daily
- +/- \$200,000,000 Payroll Annually