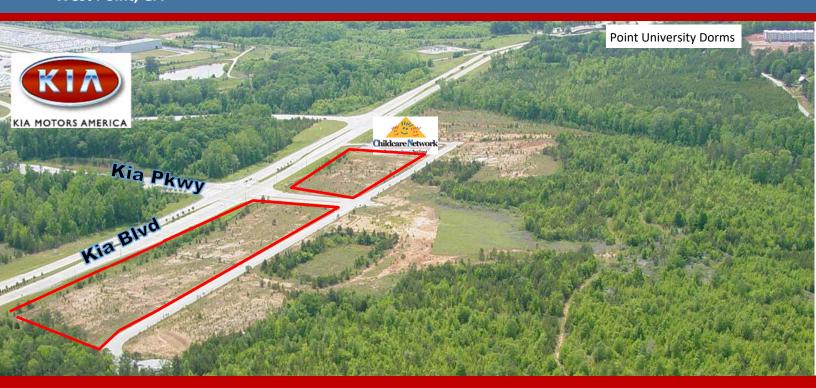

# AVAILABLE 0.9 up to 6.25 Acres

All Lots have Frontage Along Kia Blvd.

### Highlights

- Traffic Count of 8,70 VPD
- Traffic Count on I-85 33,000 VPD
- Sites are Rough Graded
- Zoned General Commercial
- Water, Sewer, & Power, All Along Kia Blvd
- Kia operating at 3 shifts
- Over 4,000 People on Campus Daily
- +/- \$200,000,000 Payroll Annually