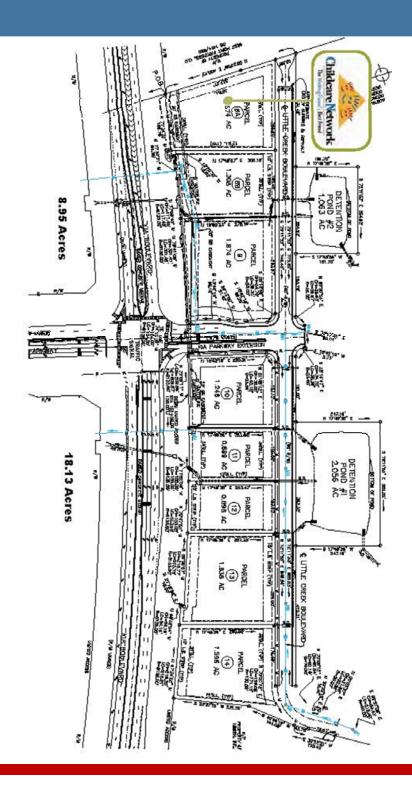

# AVAILABLE 0.9 up to 6.25 Acres

All Lots have Frontage Along Kia Blvd.

### Highlights

- Traffic Count of 8,70 VPD
- Traffic Count on I-85 33,000 VPD
- Sites are Rough Graded
- Zoned General Commercial
- Water, Sewer, & Power, All Along Kia Blvd
- Kia operating at 3 shifts
- Over 4,000 People on Campus Daily
- +/- \$200,000,000 Payroll Annually