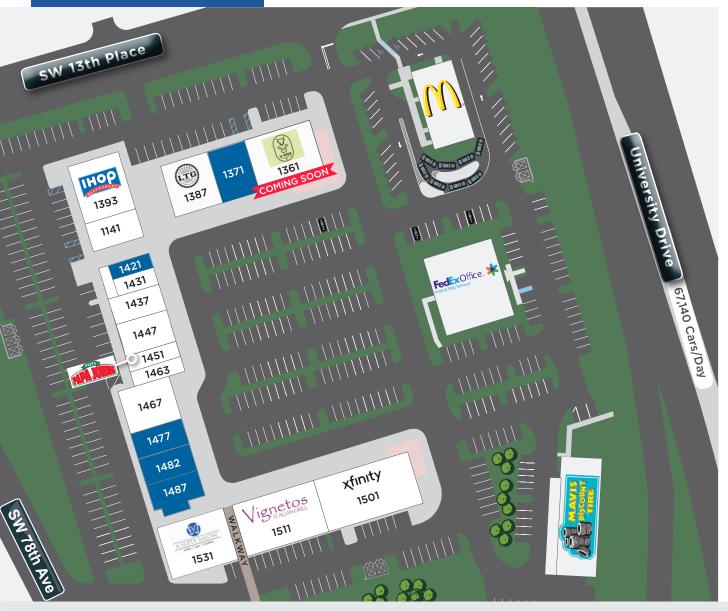

### **SITE PLAN**

## SHOPS AT ONE PLANTATION

1421-1463 S UNIVERSITY DRIVE PLANTATION, FL

| SUITE | TENANT                       | SF    |
|-------|------------------------------|-------|
| 1361  | Korean Prime BBQ COMING SOON | 5,128 |
| 1371  | Available                    | 2,119 |
| 1387  | Legends Tavern and Grille    | 3,400 |
| 1393  | IHOP                         | 4,200 |
| 1141  | Aesthetic Dentistry          | 1,569 |
| 1421  | Available                    | 648   |
| 1431  | Shelah's Canine Capers       | 597   |
| 1437  | Ocean Glow                   | 1,678 |
| 1447  | Otoro Japanese & Thai        | 2,366 |
| 1451  | Papa John's                  | 1,472 |
| 1463  | UBreakiFix                   | 915   |
| 1467  | L'Acqua Nail Spa             | 3,598 |
| 1477  | Available                    | 1,200 |
| 1482  | Available                    | 1,440 |
| 1487  | Available                    | 2,520 |
| 1531  | A Suite Salon                | 5,839 |
| 1511  | Vigneto's Italian Grill      | 4,342 |
| 1501  | Xfinity                      | 6,119 |
| OP1   | McDonald's                   | 4,100 |
| OP2   | Fedex Office                 | 6,500 |
| ОР3   | Mavis Discount Tire          | 6,205 |