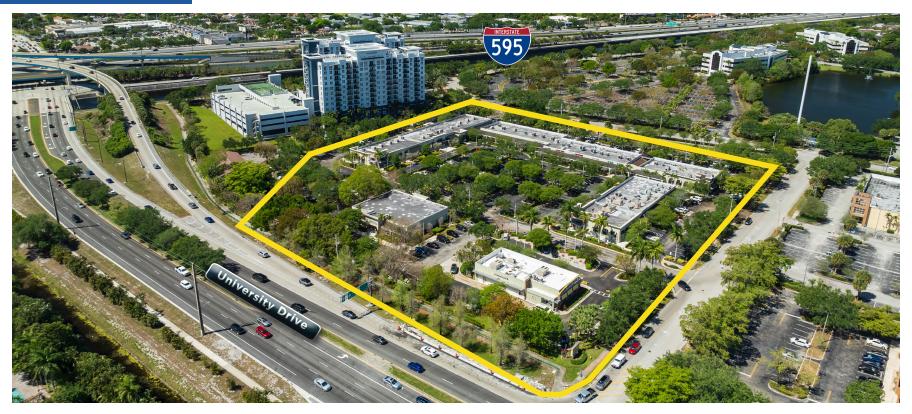

PRIME RETAIL
IN PLANTATION'S
MIDTOWN
DISTRICT

SHOPS AT ONE PLANTATION

1421-1463 S UNIVERSITY DRIVE PLANTATION, FL

HARD ROCK ONE PLANTATION HOTEL AND 61,855 SF **RESIDENTIAL CASINO SHOPPING TOWER CENTER** SHOPS UNIVERSITY DRIVE (67,140 CARS PER DAY) xfinity COMING SOON

### SHOPS AT ONE PLANTATION

1421-1463 S UNIVERSITY DRIVE PLANTATION, FL

- 61,855 SF retail center
- Connected to One Plantation luxury apartments via pedestrian pathway
- Ideally located on the northwest corner of University Drive and I-595
- Proximate to major retail centers including Broward Mall,
   Tower Shops and The Fountains
- Average daily traffic counts: +/- 76,000 cars per day on University Drive and +/- 182,000 on I-595