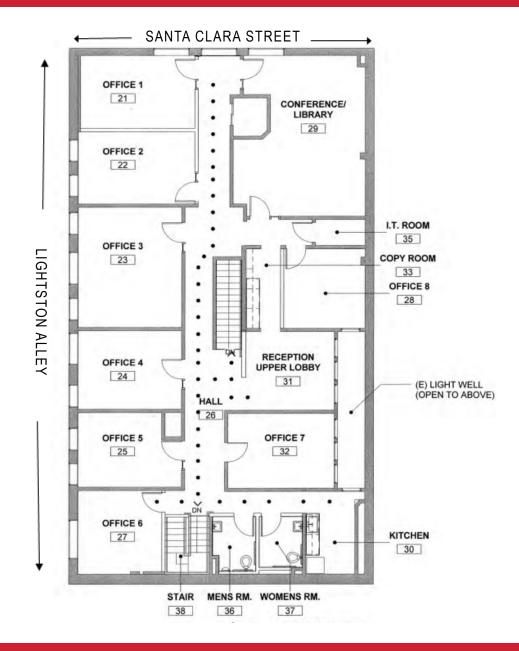

#### Highlights:

- Office Use, 2nd Floor
- 3,500 SF Full Floor
- 1-4 Offices from 350 SF Shared Office Space
  Great for Law Offices, Professional Services
- Elevator Served

- Within Walking Distance to Hotels, Restaurants & Retail
- Excellent Visibility
- Corner Location
- Available Now
- \$2.95 PSF Full Service