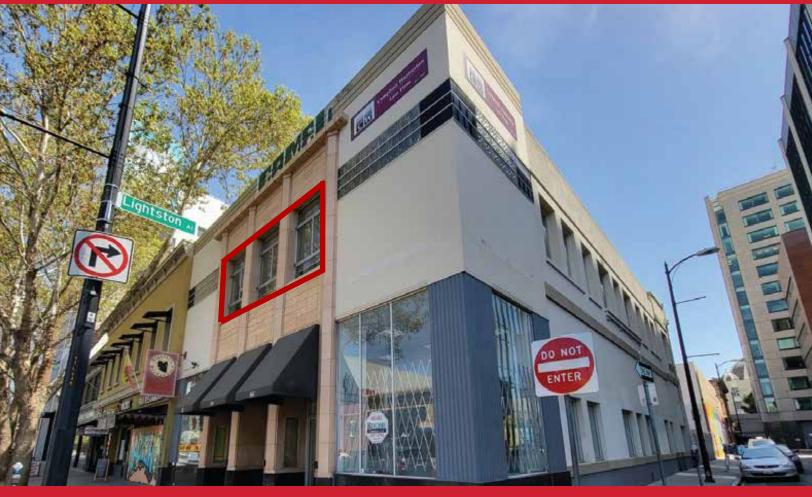

### OFFICE SPACE FOR LEASE DOWNTOWN SAN JOSE ±350 SF TO ±3,500 SF Square Feet Available

## 64 WEST SANTA CLARA STREET

#### Highlights:

- Office Use, 2nd Floor
- 3,500 SF Full Floor
- 1-4 Offices from 350 SF Shared Office Space
  Great for Law Offices, Professional Services
- Elevator Served

- Within Walking Distance to Hotels, Restaurants & Retail
- Excellent Visibility
- Corner Location
- Available Now
- \$2.95 PSF Full Service