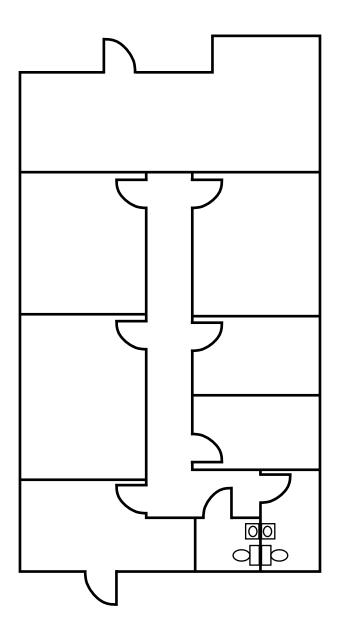

## **Features**

- ±1,632 SF street level space available between Mellow Mushroom and 5 Point Public House and Oyster Bar
- Excellent visibility along Highland Avenue in the center of vibrant Five Points South
- Great location for medical, office or retail
- Surface parking available.
- Lease rate: call for pricing.

## 20th Street

Floor Plan 1,632 SF