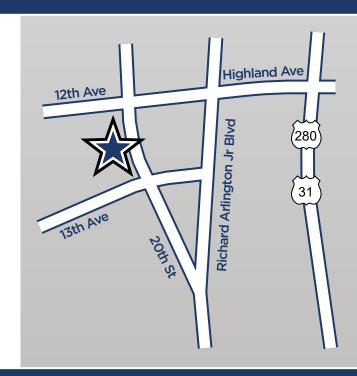

## **Highland Point Plaza**

1210 20th Street South · Birmingham, AL 35205

**FOR LEASE** 

## **Features**

- ±1,632 SF street level space available between Mellow Mushroom and 5 Point Public House and Oyster Bar
- Excellent visibility along Highland Avenue in the center of vibrant Five Points South
- Great location for medical, office or retail
- Surface parking available.
- Lease rate: call for pricing.