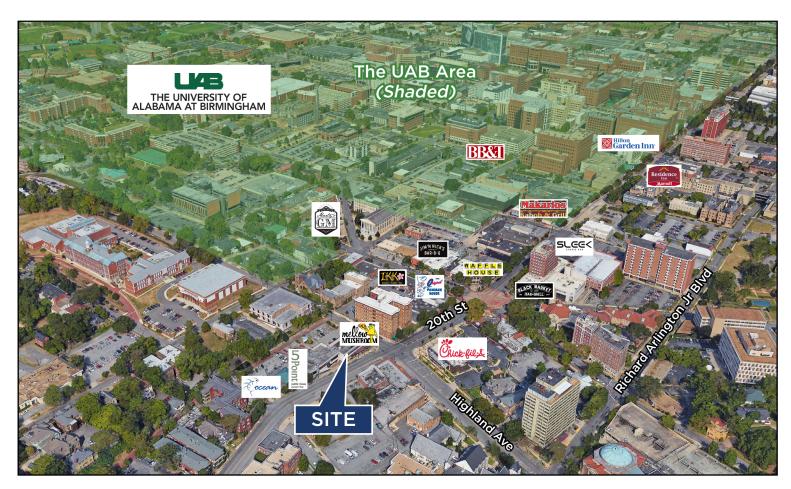

## **Highland Point Plaza**

1210 20th Street South · Birmingham, AL 35205

**FOR LEASE** 

## **Features**

- ±1,632 SF street level space available between Mellow Mushroom and 5 Point Public House and Oyster Bar
- Excellent visibility along Highland Avenue in the center of vibrant Five Points South
- Great location for medical, office or retail
- Surface parking available.
- Lease rate: call for pricing.