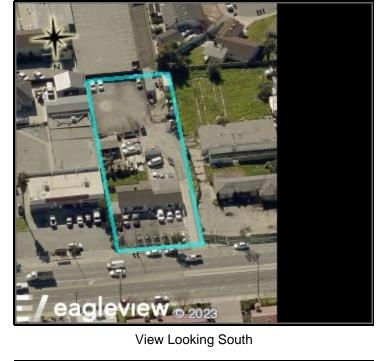

OMMERCIAL

Rural Outdoor Lighting District (Dark Skies)

No Results Found

Significant Ecological Area (SEA)

No Results Found

Significant Ridgeline

No Results Found

APN: 8401-021-002

Address: 21344 E ARROW HWY COVINA CA 91724

Supervisorial District

Name: 5TH SUP. DISTRICT

**Supervisor Name:** 5TH DISTRICT:

KATHRYN BARGER

**District:** 5

**Transit Oriented District** 

No Results Found

Watershed

Name: SAN GABRIEL RIVER

**Zoned District** 

Zone District Name: SAN DIMAS

Zoning (Boundary)

Zone: C-3-BE

**Description:** General Commercial **Community Name:** CHARTER OAK

**Zone Category:** C-3

**Planning Area:** East San Gabriel Valley

Zoning Map Grid

Map Number: 150Z333

Zoning SP Category

No Results Found

Address: 21344 E ARROW HWY COVINA CA 91724



View Looking North





View Looking West



View Looking East