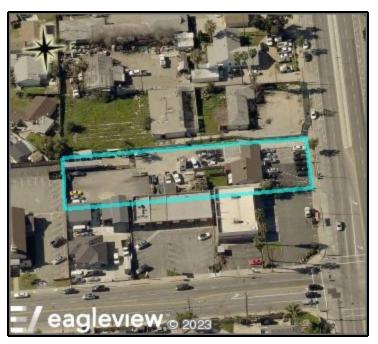

MERCIAL

Rural Outdoor Lighting District (Dark Skies)

No Results Found

Significant Ecological Area (SEA)

No Results Found

Significant Ridgeline

No Results Found

APN: 8401-021-002

Address: 21344 E ARROW HWY COVINA CA 91724

Supervisorial District

Name: 5TH SUP. DISTRICT

**Supervisor Name:** 5TH DISTRICT:

KATHRYN BARGER

**District:** 5

**Transit Oriented District** 

No Results Found

Watershed

Name: SAN GABRIEL RIVER

**Zoned District** 

Zone District Name: SAN DIMAS

Zoning (Boundary)

Zone: C-3-BE

**Description:** General Commercial **Community Name:** CHARTER OAK

**Zone Category:** C-3

**Planning Area:** East San Gabriel Valley

Zoning Map Grid

Map Number: 150Z333

Zoning SP Category

No Results Found

Address: 21344 E ARROW HWY COVINA CA 91724



View Looking North





View Looking West



View Looking East