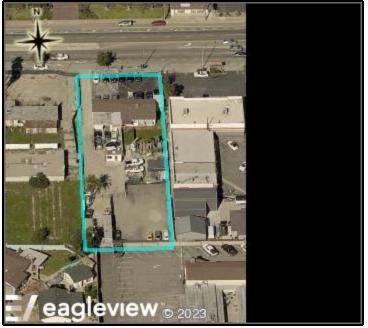

TER OAKLand Use Type:COMMERCIAL

Rural Outdoor Lighting District (Dark Skies)

No Results Found

Significant Ecological Area (SEA)

No Results Found

Significant Ridgeline

No Results Found

APN: 8401-021-002

Address: 21344 E ARROW HWY COVINA CA 91724

Supervisorial District

Name: 5TH SUP. DISTRICT

**Supervisor Name:** 5TH DISTRICT:

KATHRYN BARGER

**District:** 5

**Transit Oriented District** 

No Results Found

Watershed

Name: SAN GABRIEL RIVER

**Zoned District** 

Zone District Name: SAN DIMAS

Zoning (Boundary)

Zone: C-3-BE

**Description:** General Commercial **Community Name:** CHARTER OAK

**Zone Category:** C-3

**Planning Area:** East San Gabriel Valley

Zoning Map Grid

Map Number: 150Z333

Zoning SP Category

No Results Found

Address: 21344 E ARROW HWY COVINA CA 91724



View Looking North





View Looking West



View Looking East