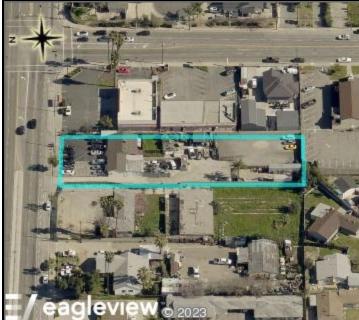

Address: 21344 E ARROW HWY

City: COVINA CA

Owner:

**Mailing Address:** 

**Mailing City:** 

Lot Size Sq Ft: 26778

Lot Size Acres: 0.61

## **Building 1**

Design Type: 1210 Bedrooms: 0

Quality Class Shape: Baths: 0

Year Built: 1954 Bldg Sq Ft: 1189

Units: 0 Effective Yr: 1955

APN: 8401-021-002

Address: 21344 E ARROW HWY COVINA CA 91724