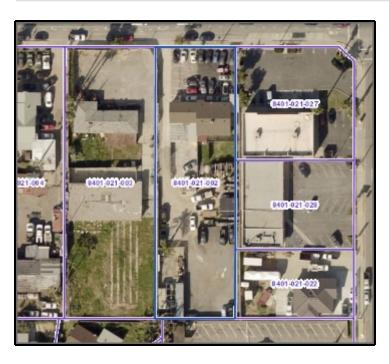

## **Parcel Profile Report**

Report date: 4/9/2024 11:33:02 AM

APN: 8401-021-002

Address: 21344 E ARROW HWY COVINA CA 91724

F Christin S

WIX F ARBONU FINA

ROyd

Fairs FH

Address: 21344 E ARROW HWY

City: COVINA CA

Owner:

**Mailing Address:** 

**Mailing City:** 

Lot Size Sq Ft: 26778

Lot Size Acres: 0.61

## **Building 1**

Design Type: 1210 Bedrooms: 0

Quality Class Shape: Baths: 0

Year Built: 1954 Bldg Sq Ft: 1189

Units: 0 Effective Yr: 1955

APN: 8401-021-002

Address: 21344 E ARROW HWY COVINA CA 91724

No Results Found

APN: 8401-021-002

Address: 21344 E ARROW HWY COVINA CA 91724

Supervisorial District

Name: 5TH SUP. DISTRICT

**Supervisor Name:** 5TH DISTRICT:

KATHRYN BARGER

**District:** 5

**Description:** General Commercial **Community Name:** CHARTER OAK

**Zone Category:** C-3

**Planning Area:** East San Gabriel Valley

Zoning Map Grid

Map Number: 150Z333

Zoning SP Category

No Results Found

Address: 21344 E ARROW HWY COVINA CA 91724