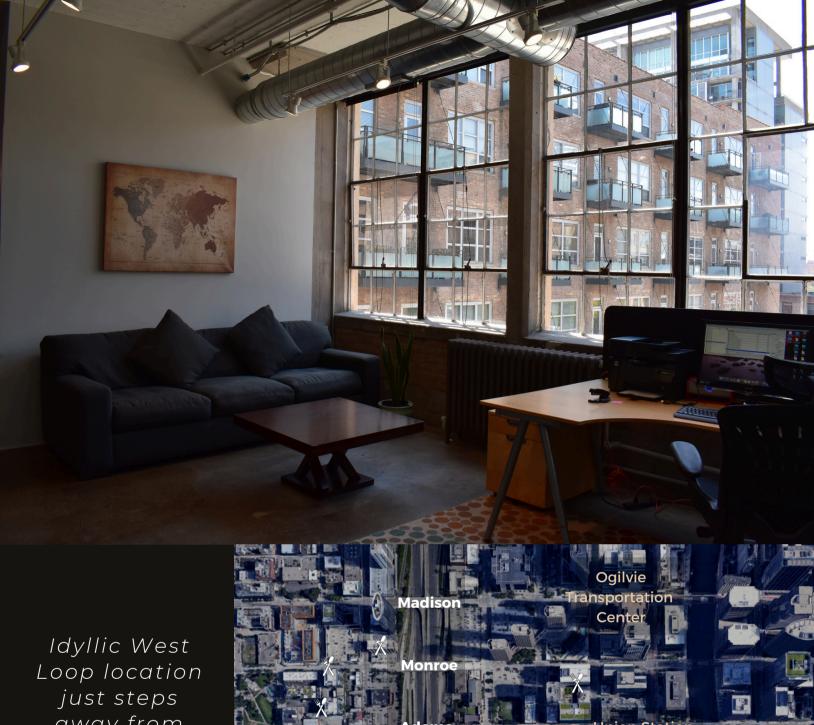

## SUITE 540

Original
restored brick
and concrete
loft with a
massive
window line to
let natural light
spill in on two
sides

Conference
room with
rolling barn
doors,
reception, and
open-concept
kitchen

Idyllic West
Loop location
just steps
away from
Ogilvie and
Union
Stations, the
Financial
District, and
multiple
bus/train lines