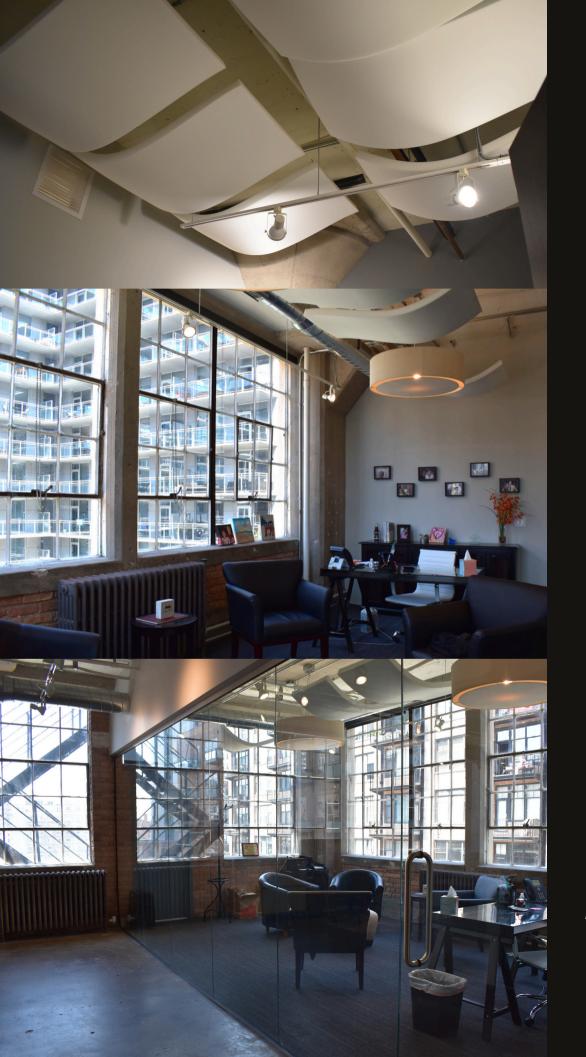

## SUITE 540

Original
restored brick
and concrete
loft with a
massive
window line to
let natural light
spill in on two
sides

Conference
room with
rolling barn
doors,
reception, and
open-concept
kitchen

Idyllic West
Loop location
just steps
away from
Ogilvie and
Union
Stations, the
Financial
District, and
multiple
bus/train lines