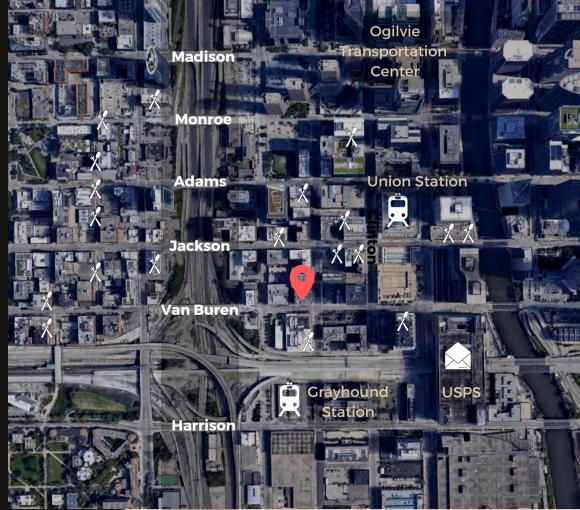

## SUITE 540

Original
restored brick
and concrete
loft with a
massive
window line to
let natural light
spill in on two
sides

Conference
room with
rolling barn
doors,
reception, and
open-concept
kitchen

Idyllic West
Loop location
just steps
away from
Ogilvie and
Union
Stations, the
Financial
District, and
multiple
bus/train lines