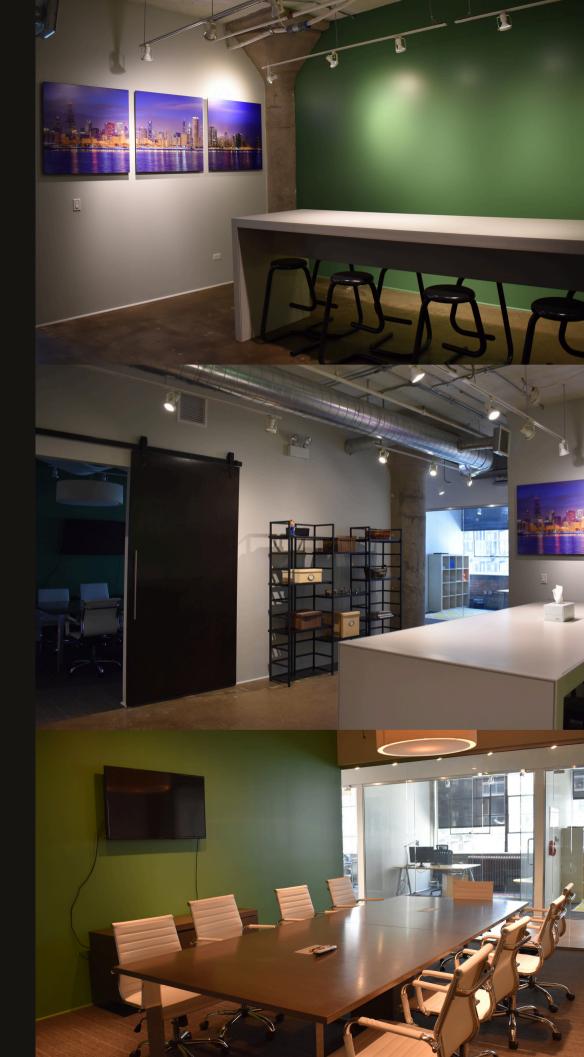

## SUITE 540

Original
restored brick
and concrete
loft with a
massive
window line to
let natural light
spill in on two
sides

Conference
room with
rolling barn
doors,
reception, and
open-concept
kitchen

Idyllic West
Loop location
just steps
away from
Ogilvie and
Union
Stations, the
Financial
District, and
multiple
bus/train lines