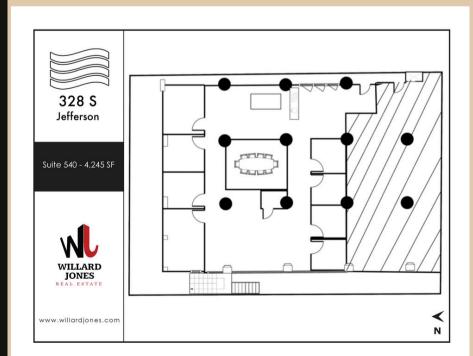

## JEFFERSON SUITE 540

4,245 SF OFFICE FOR SUBLEASE

## SUITE 540

Original
restored brick
and concrete
loft with a
massive
window line to
let natural light
spill in on two
sides

Conference
room with
rolling barn
doors,
reception, and
open-concept
kitchen

Idyllic West
Loop location
just steps
away from
Ogilvie and
Union
Stations, the
Financial
District, and
multiple
bus/train lines