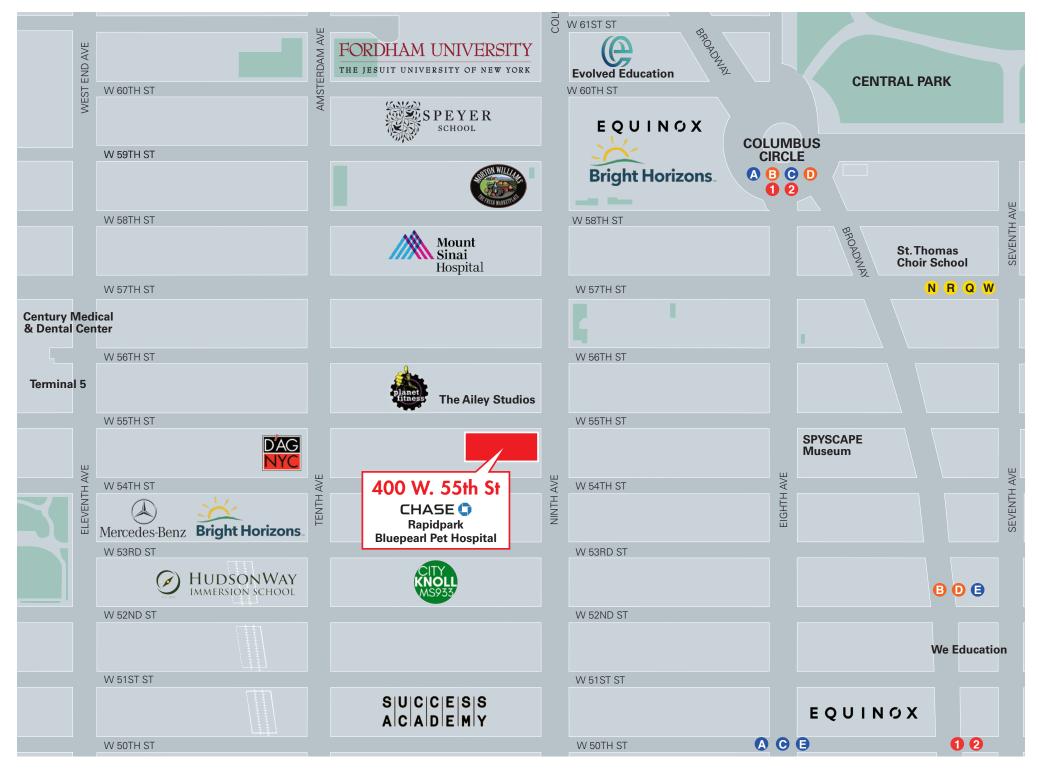

#### **Comments**

- Daycare / preschool installation in place
- Dedicated outdoor space
- Located at the base of The Nicole, a 149-unit, 20-story luxury rental building
- Accessible via bus or subways A, B, C, D, E, N, R, Q, W, 1, 2