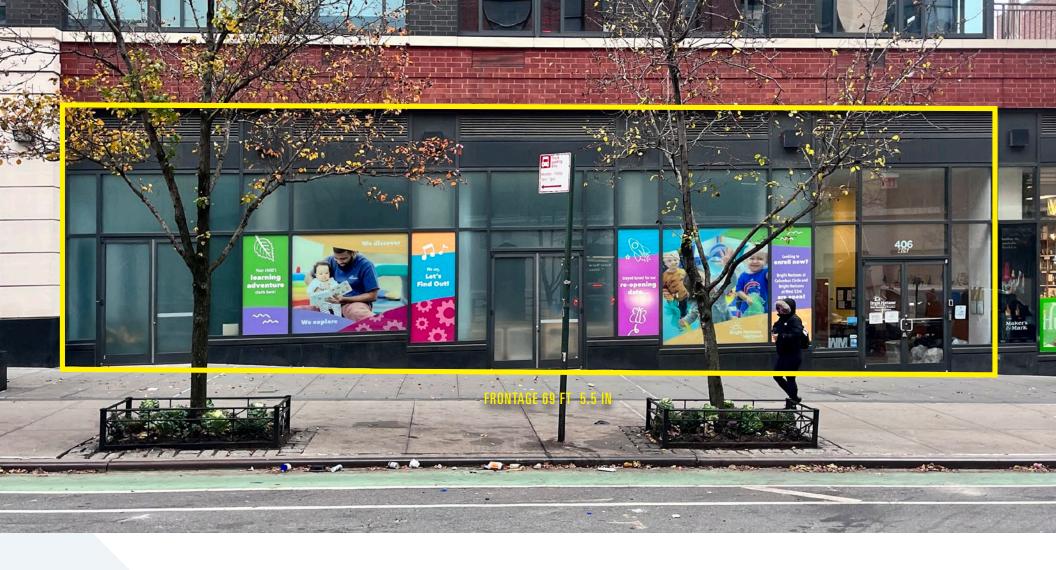

# **Frontage**

69 ft 5.5 in

#### **Comments**

- Daycare / preschool installation in place
- Dedicated outdoor space
- Located at the base of The Nicole, a 149-unit, 20-story luxury rental building
- Accessible via bus or subways A, B, C, D, E, N, R, Q, W, 1, 2