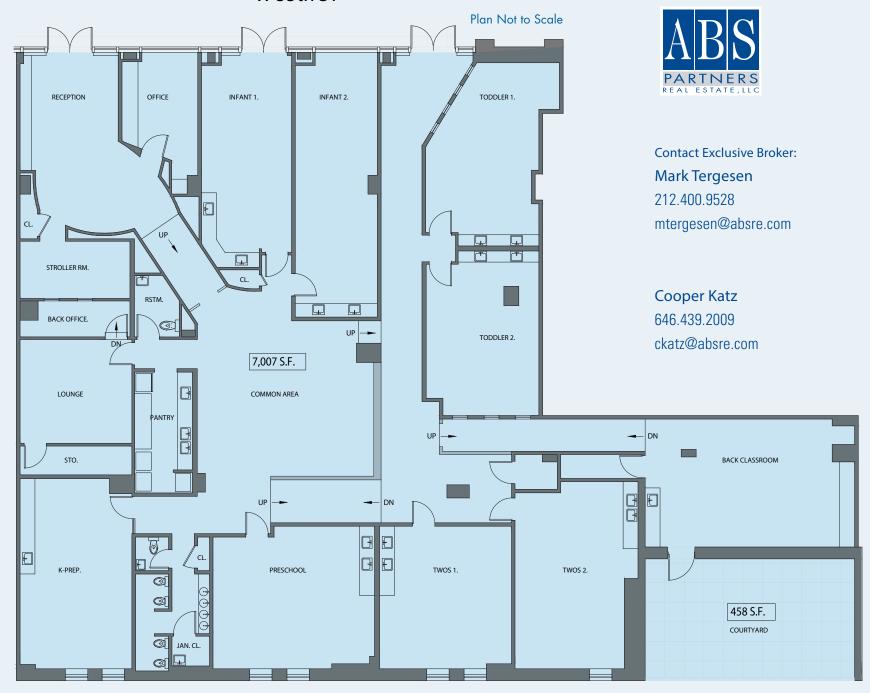

# 400 WEST 55TH STREET BETWEEN 9TH & 10TH AVENUE

PREMIER HELL'S KITCHEN - 7,007 SF + 458 SF COURTYARD - RETAIL OPPORTUNITY





## **Available**

Ground Floor 7,007 SF Courtyard 458 SF

# **Frontage**

69 ft 5.5 in

### **Possession**

Arranged

#### Rent

Upon Request

#### **Comments**

- Daycare / preschool installation in place
- Dedicated outdoor space
- Located at the base of The Nicole, a 149-unit, 20-story luxury rental building
- Accessible via bus or subways A, B, C, D, E, N, R, Q, W, 1, 2

**Contact Exclusive Broker:** 

Mark Tergesen 212.400.9528 mtergesen@absre.com Cooper Katz 646.439.2009 ckatz@absre.com



## W 55th ST