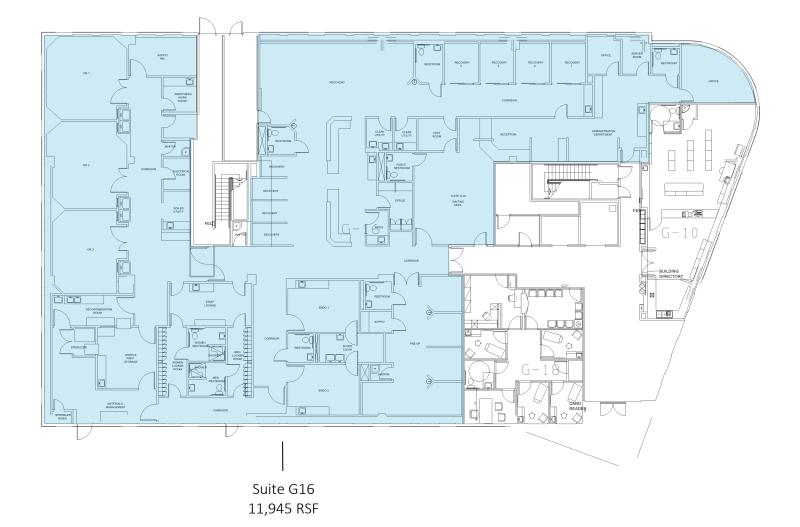

#### Available Medical Office Space for Lease

## San Gabriel Valley Medical Plaza

207 South Santa Anita Street, San Gabriel, CA 91776

#### For leasing information:

Trey Trask Senior Director, Leasing Phone: 858-794-1900 Fax: 858-794-1910 ttrask@pmbres.com www.pmbres.com CA Lic. 01304141



- BUILD-TO-SUIT & MOVE-IN READY SPACE AVAILABLE
- 58,000 Square Feet Four-Story Medical Office Building
- Conveniently located on the San Gabriel Valley Medical Center campus
- Surface parking adjacent to building
- Full-service maintenance
- Convenient access to the 10 & 210 freeways
- Surgery Center, Lab & Pharmacy located in building







# First Floor Availabilities





# Third Floor Availabilities

Suite 335 3,453 RSF \*Available November 2024





## Fourth Floor Availabilities