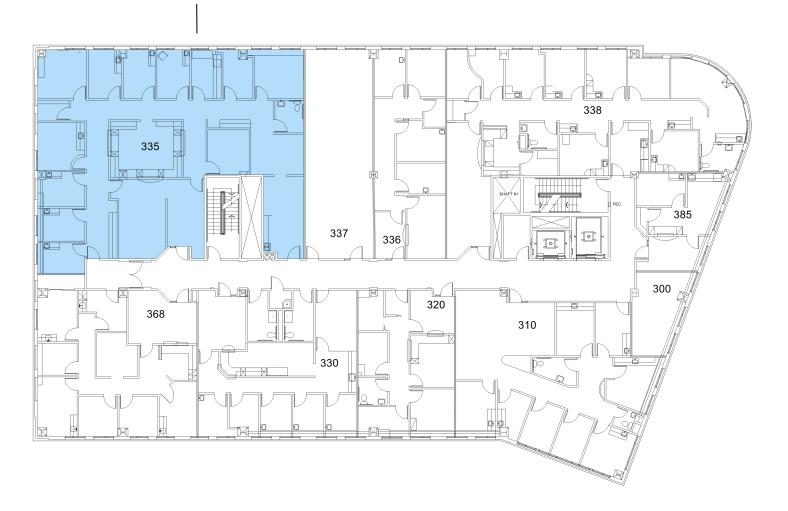

#### Available Medical Office Space for Lease

## San Gabriel Valley Medical Plaza

207 South Santa Anita Street, San Gabriel, CA 91776

#### For leasing information:

Trey Trask Senior Director, Leasing Phone: 858-794-1900 Fax: 858-794-1910 ttrask@pmbres.com www.pmbres.com CA Lic. 01304141



- BUILD-TO-SUIT & MOVE-IN READY SPACE AVAILABLE
- 58,000 Square Feet Four-Story Medical Office Building
- Conveniently located on the San Gabriel Valley Medical Center campus
- Surface parking adjacent to building
- Full-service maintenance
- Convenient access to the 10 & 210 freeways
- Surgery Center, Lab & Pharmacy located in building







# First Floor Availabilities





# Third Floor Availabilities

Suite 335 3,453 RSF \*Available November 2024





## Fourth Floor Availabilities