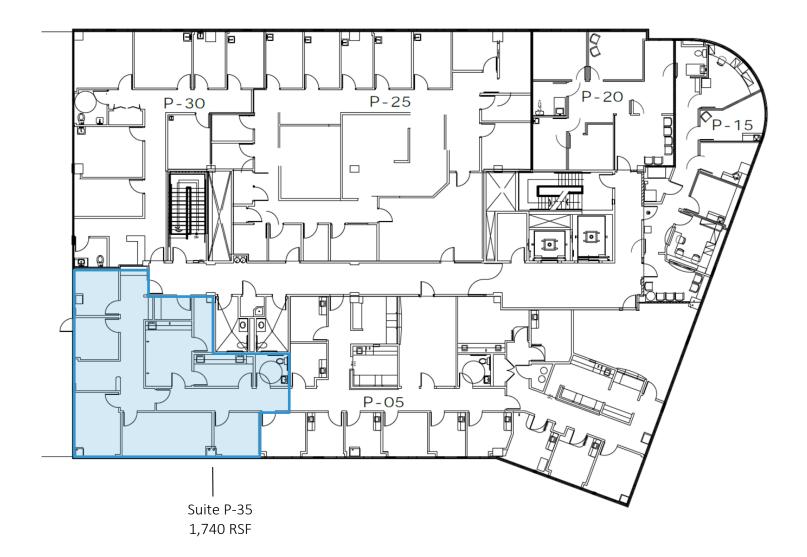

#### Available Medical Office Space for Lease

## San Gabriel Valley Medical Plaza

207 South Santa Anita Street, San Gabriel, CA 91776

#### For leasing information:

Trey Trask Senior Director, Leasing Phone: 858-794-1900 Fax: 858-794-1910 ttrask@pmbres.com www.pmbres.com CA Lic. 01304141



- BUILD-TO-SUIT & MOVE-IN READY SPACE AVAILABLE
- 58,000 Square Feet Four-Story Medical Office Building
- Conveniently located on the San Gabriel Valley Medical Center campus
- Surface parking adjacent to building
- Full-service maintenance
- Convenient access to the 10 & 210 freeways
- Surgery Center, Lab & Pharmacy located in building







# First Floor Availabilities





# Third Floor Availabilities

Suite 335 3,453 RSF \*Available November 2024





## Fourth Floor Availabilities