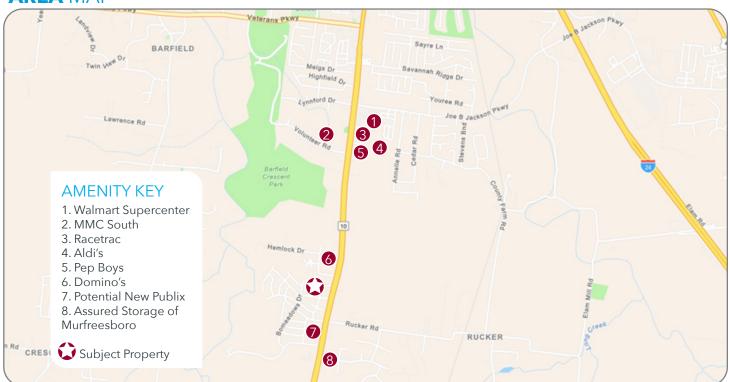

### **PROPERTY HIGHLIGHTS**

- ±2.42 Acre retail development opportunity
- Outparcel to newly constructed subdivision by Century Communities
- Utilities available on site | Topography typical of area
- Zoned CS (Commercial Services)
- Ideal for general retail, QSR's, daycare, convenience store, car wash and more
- Near newly proposed Publix
- Ability to subdivide for multiple uses
- Survey available upon request