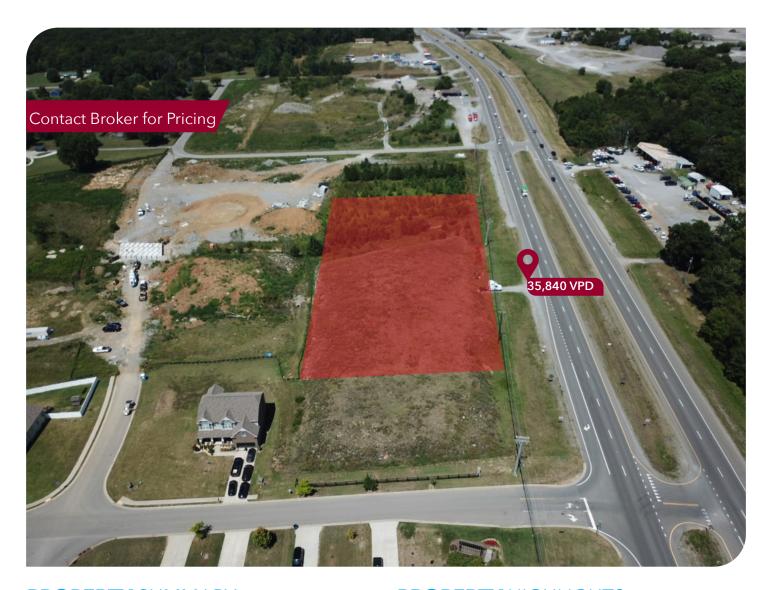

#### **PROPERTY** SUMMARY

Lee & Associates is pleased to present to the market a prime retail development opportunity on Shelbyville Highway in Murfreesboro, TN. The subject property is a 2.42-acre outparcel to a 400+ home subdivison in it's final phase of development, built by Century Communities. Zoned CS(Commercial Services), this site offers developers and owner-users a myriad of opportunities, including general retail, WSR, coffee shop, daycare, car wash, and others. Please reach out to Gaines B. Hanks and the Lee & Associates team for pricing and additional information.

### **PROPERTY HIGHLIGHTS**

- ±2.42 Acre retail development opportunity
- Outparcel to newly constructed subdivision by Century Communities
- Utilities available on site | Topography typical of area
- Zoned CS (Commercial Services)
- Ideal for general retail, QSR's, daycare, convenience store, car wash and more
- Near newly proposed Publix
- Ability to subdivide for multiple uses
- Survey available upon request