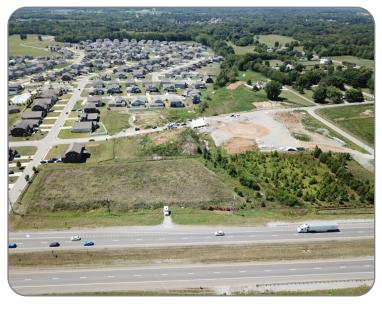

#### **PROPERTY** SUMMARY

Lee & Associates is pleased to present to the market a prime retail development opportunity on Shelbyville Highway in Murfreesboro, TN. The subject property is a 2.42-acre outparcel to a 400+ home subdivison in it's final phase of development, built by Century Communities. Zoned CS(Commercial Services), this site offers developers and owner-users a myriad of opportunities, including general retail, WSR, coffee shop, daycare, car wash, and others. Please reach out to Gaines B. Hanks and the Lee & Associates team for pricing and additional information.

### **PROPERTY HIGHLIGHTS**

- ±2.42 Acre retail development opportunity
- Outparcel to newly constructed subdivision by Century Communities
- Utilities available on site | Topography typical of area
- Zoned CS (Commercial Services)
- Ideal for general retail, QSR's, daycare, convenience store, car wash and more
- Near newly proposed Publix
- Ability to subdivide for multiple uses
- Survey available upon request