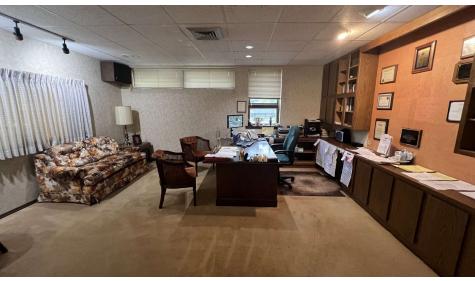

### **Property Overview**

This well maintained building was built by ownership in 1980 and sits on .98 acres of developable land. The property's location delivers lasting value for office investors looking to make a strategic investment in the booming Dayton market or an owner/operator who is looking to establish their business in this thriving area.

### For Sale

2,800 SF/.98 Acres | \$550,000 Office Space/Land

| Offering Summary |           |
|------------------|-----------|
| Sale Price:      | \$550,000 |
| Building Size:   | 2,800 SF  |
| Available SF:    | 2,800 SF  |
| Lot Size:        | .98 Acres |