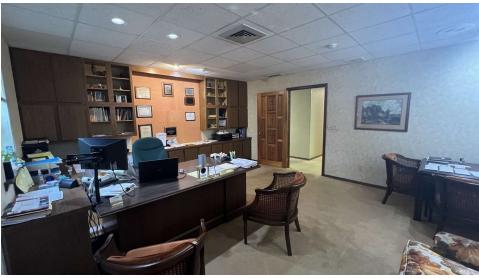

### **Property Overview**

This well maintained building was built by ownership in 1980 and sits on .98 acres of developable land. The property's location delivers lasting value for office investors looking to make a strategic investment in the booming Dayton market or an owner/operator who is looking to establish their business in this thriving area.

### For Sale

2,800 SF/.98 Acres | \$550,000 Office Space/Land

| Offering Summary |           |
|------------------|-----------|
| Sale Price:      | \$550,000 |
| Building Size:   | 2,800 SF  |
| Available SF:    | 2,800 SF  |
| Lot Size:        | .98 Acres |