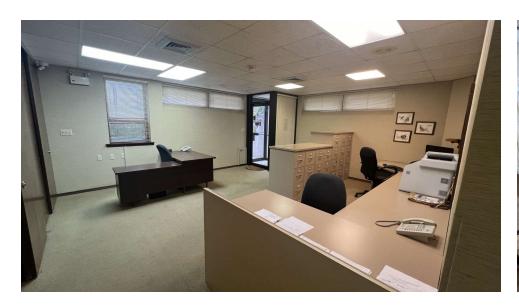

### **Property Overview**

This well maintained building was built by ownership in 1980 and sits on .98 acres of developable land. The property's location delivers lasting value for office investors looking to make a strategic investment in the booming Dayton market or an owner/operator who is looking to establish their business in this thriving area.

### For Sale

2,800 SF/.98 Acres | \$550,000 Office Space/Land

| Offering Summary |           |
|------------------|-----------|
| Sale Price:      | \$550,000 |
| Building Size:   | 2,800 SF  |
| Available SF:    | 2,800 SF  |
| Lot Size:        | .98 Acres |