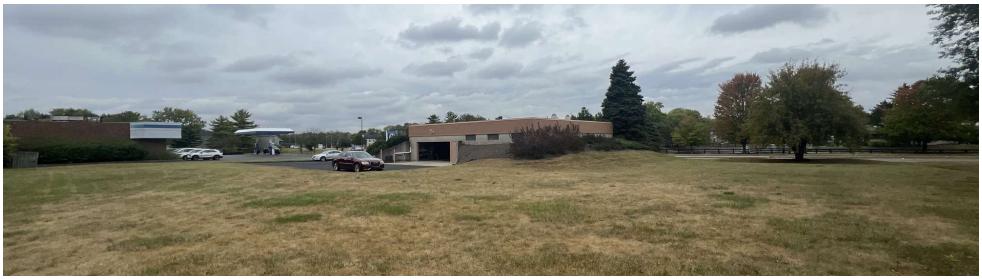

### **Property Overview**

This well maintained building was built by ownership in 1980 and sits on .98 acres of developable land. The property's location delivers lasting value for office investors looking to make a strategic investment in the booming Dayton market or an owner/operator who is looking to establish their business in this thriving area.

### For Sale

2,800 SF/.98 Acres | \$550,000 Office Space/Land

| Offering Summary |           |
|------------------|-----------|
| Sale Price:      | \$550,000 |
| Building Size:   | 2,800 SF  |
| Available SF:    | 2,800 SF  |
| Lot Size:        | .98 Acres |