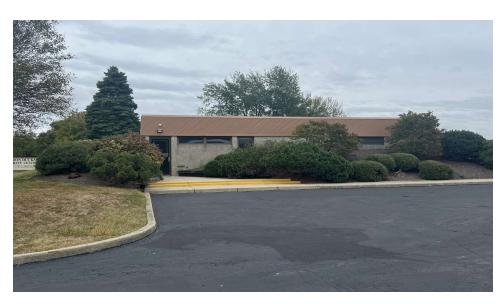

### **Property Overview**

This well maintained building was built by ownership in 1980 and sits on .98 acres of developable land. The property's location delivers lasting value for office investors looking to make a strategic investment in the booming Dayton market or an owner/operator who is looking to establish their business in this thriving area.