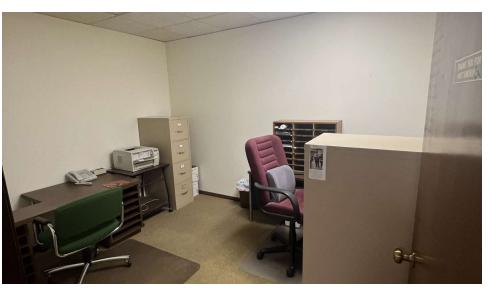

### **Property Overview**

This well maintained building was built by ownership in 1980 and sits on .98 acres of developable land. The property's location delivers lasting value for office investors looking to make a strategic investment in the booming Dayton market or an owner/operator who is looking to establish their business in this thriving area.

### For Sale

2,800 SF/.98 Acres | \$550,000 Office Space/Land

| Offering Summary |           |
|------------------|-----------|
| Sale Price:      | \$550,000 |
| Building Size:   | 2,800 SF  |
| Available SF:    | 2,800 SF  |
| Lot Size:        | .98 Acres |