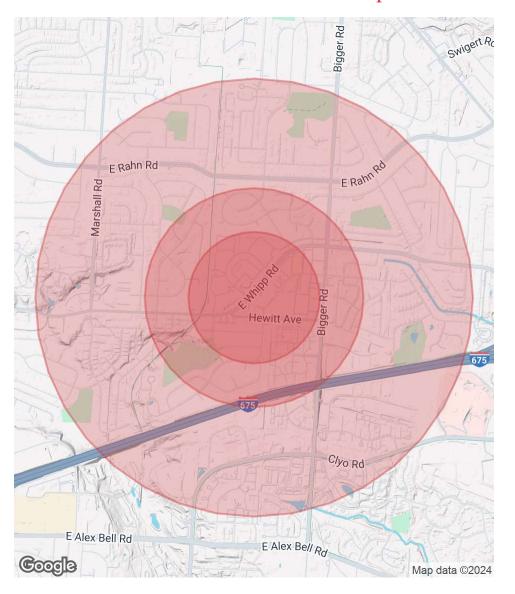

## For Sale 2,800 SF | \$550,000 Office Space

| Population           | 0.3 Miles | 0.5 Miles | 1 Mile |
|----------------------|-----------|-----------|--------|
| Total Population     | 1,434     | 3,982     | 10,797 |
| Average Age          | 35        | 38        | 43     |
| Average Age (Male)   | 34        | 37        | 41     |
| Average Age (Female) | 35        | 39        | 44     |

| Households & Income | 0.3 Miles | 0.5 Miles | 1 Mile    |
|---------------------|-----------|-----------|-----------|
| Total Households    | 642       | 1,817     | 5,066     |
| # of Persons per HH | 2.2       | 2.2       | 2.1       |
| Average HH Income   | \$74,046  | \$81,645  | \$91,252  |
| Average House Value | \$236,460 | \$252,017 | \$261,360 |

Demographics data derived from AlphaMap