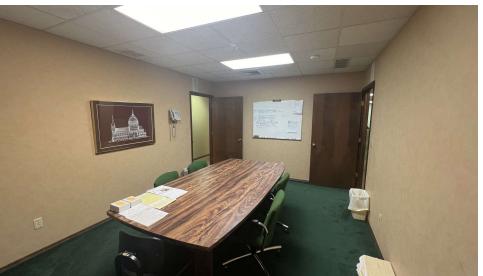

### **Property Overview**

This well maintained building was built by ownership in 1980 and sits on .98 acres of developable land. The property's location delivers lasting value for office investors looking to make a strategic investment in the booming Dayton market or an owner/operator who is looking to establish their business in this thriving area.