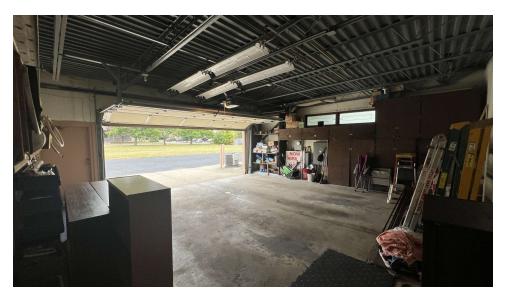

### **Property Highlights**

- 24 Hour Security System
- .98 Acres of Land
- Telephone System With 9 Lines
- 2 Car Garage