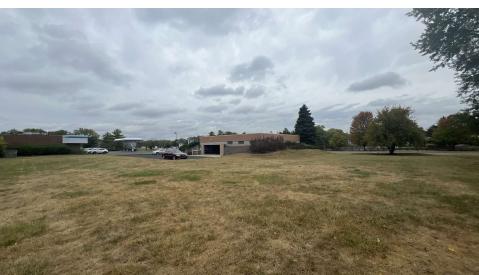

### **Property Overview**

This well maintained building was built by ownership in 1980 and sits on .98 acres of developable land. The property's location delivers lasting value for office investors looking to make a strategic investment in the booming Dayton market or an owner/operator who is looking to establish their business in this thriving area.

### For Sale

2,800 SF/.98 Acres | \$550,000 Office Space/Land

| Offering Summary |           |
|------------------|-----------|
| Sale Price:      | \$550,000 |
| Building Size:   | 2,800 SF  |
| Available SF:    | 2,800 SF  |
| Lot Size:        | .98 Acres |