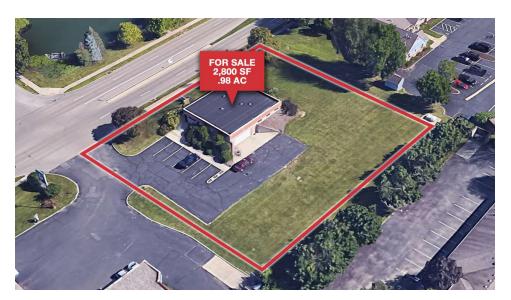

### **Property Overview**

This well maintained building was built by ownership in 1980 and sits on .98 acres of developable land. The property's location delivers lasting value for office investors looking to make a strategic investment in the booming Dayton market or an owner/operator who is looking to establish their business in this thriving area.

### For Sale

2,800 SF/.98 Acres | \$550,000 Office Space/Land

| Offering Summary |           |
|------------------|-----------|
| Sale Price:      | \$550,000 |
| Building Size:   | 2,800 SF  |
| Available SF:    | 2,800 SF  |
| Lot Size:        | .98 Acres |