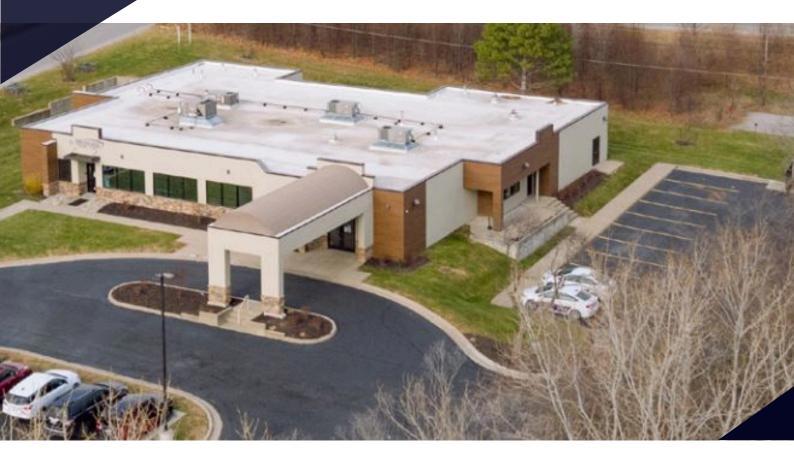

## 2311 REDWOOD AVE | INDEPENDENCE, MO 64057

## **Medical Office Investment Opportunity**

7 Years remaining on Lease

2% Annual Rental Increases

# 2311 REDWOOD AVE **INDEPENDENCE, MO 64057**

## **Location Highlights**

- Tremendous Population Density- over 135,000 residents within a five-mile radius, with above average household income over \$75,000.
- Major Retail Trade Area- this site is located nearby other medical operators and is surrounded by a major retail area which includes shopping centers anchored by tenants.
- National Tenants nearby include Dunkin' Donuts, McDonalds, Taco Bell, Wendy's, Quick Trip, Arby's, Sonic, and Burger King
- Center lot with great visibility and easy access to Hwy 291
- Located on corner of Redwood Avenue and East 23rd Street which sees over 20,000 vehicles per day
- Located in the Heart of Independence
- Minutes from CenterPoint Hospital