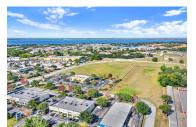

## David Walker and Huffstetler Drive Vacant Land

Vacant Commercial Land | 6.41 acres | Eustis, FL

Listing Added: Today Listing Updated: Today

#### **Marketing Description**

Introducing a prime commercial opportunity in the heart of Eustis, Florida – 6.41 acres of vacant commercial land ready for your vision. Priced at \$5,128,000, this strategically located property offers unparalleled potential for business ventures.

Situated in close proximity to Publix, this commercial parcel ensures high visibility and accessibility. The ease of access to Highway 441 further enhances its convenience, providing a seamless connection to major transportation routes.

Whether considering retail, hospitality, or mixed-use development, this expansive 6.41-acre parcel provides a canvas for innovation. Seize the opportunity to shape the future of this prime commercial space in the thriving community of Eustis. Don't miss out on this chance to turn your vision into reality – inquire now and make this property the foundation for your business success.