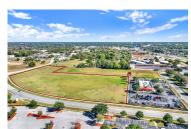

## David Walker and Huffstetler Drive Vacant Land

Vacant Commercial Land | 6.41 acres | Eustis, FL

Listing Added: Today Listing Updated: Today

#### **Marketing Description**

Introducing a prime commercial opportunity in the heart of Eustis, Florida – 6.41 acres of vacant commercial land ready for your vision. Priced at \$5,128,000, this strategically located property offers unparalleled potential for business ventures.

Situated in close proximity to Publix, this commercial parcel ensures high visibility and accessibility. The ease of access to Highway 441 further enhances its convenience, providing a seamless connection to major transportation routes.

Whether considering retail, hospitality, or mixed-use development, this expansive 6.41-acre parcel provides a canvas for innovation. Seize the opportunity to shape the future of this prime commercial space in the thriving community of Eustis. Don't miss out on this chance to turn your vision into reality – inquire now and make this property the foundation for your business success.