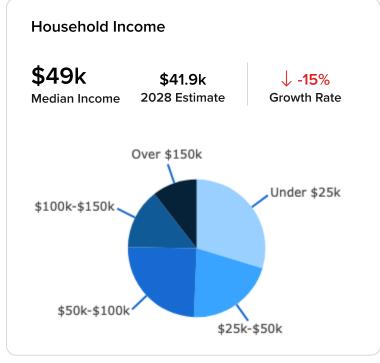

cipality offers a streamlined process for development, making it an ideal setting for your commercial endeavors.

Whether considering retail, hospitality, or mixed-use development, this expansive 6.41-acre parcel provides a canvas for innovation. Seize the opportunity to shape the future of this prime commercial space in the thriving community of Eustis. Don't miss out on this chance to turn your vision into reality – inquire now and make this property the foundation for your business success.

#### Investment Highlights

- Priced to Sell
- Located in Pro-Development Eustis, FL
- Shadow Anchored by Publix and other Major Retailers
- An Abundance of Different Development Opportunities

#### Location (1 Location)



#### Property Photos (5 photos)











## **Demographic Insights**









## **Number of Employees**

# 15.5k

**Agriculture** 

Information

### **Top Employment Categories**

Management, business, science, and arts occupations

Educational services, and health care and social assistance

Professional, scientific, and management, and administrative, and waste management services

Retail trade

Construction

Arts, entertainment, and recreation, and accommodation and food services

Finance and insurance, and real estate, and rental and leasing

Other services, except public administration

Public administration

Wholesale trade

Manufacturing

Transportation and warehousing, and utilities