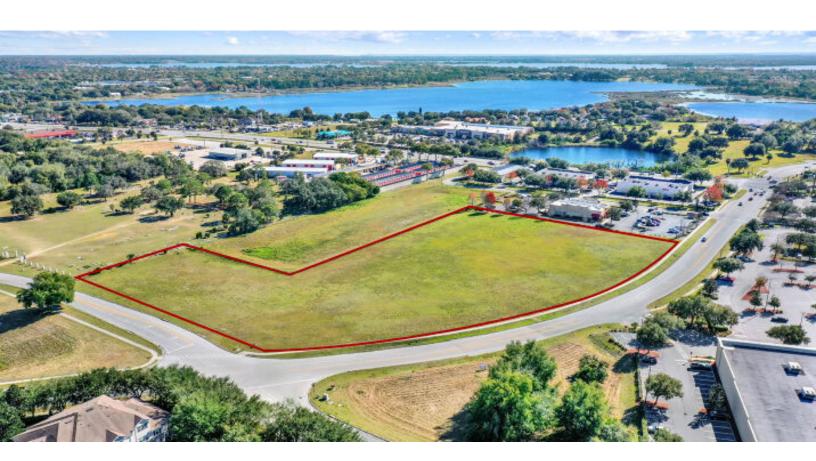

## David Walker and Huffstetler Drive Vacant Land

Vacant Commercial Land | 6.41 acres | Eustis, FL

Listing Added: Today Listing Updated: Today

#### **Marketing Description**

Introducing a prime commercial opportunity in the heart of Eustis, Florida – 6.41 acres of vacant commercial land ready for your vision. Priced at \$5,128,000, this strategically located property offers unparalleled potential for business ventures.

Situated in close proximity to Publix, this commercial parcel ensures high visibility and accessibility. The ease of access to Highway 441 further enhances its convenience, providing a seamless connection to major transportation routes.

This property's advantageous location within the City of Eustis sets this property apart. Known for its business-friendly environment, the municipality offers a streamlined process for development, making it an ideal setting for your commercial endeavors.

Whether considering retail, hospitality, or mixed-use development, this expansive 6.41-acre parcel provides a canvas for innovation. Seize the opportunity to shape the future of this prime commercial space in the thriving community of Eustis. Don't miss out on this chance to turn your vision into reality – inquire now and make this property the foundation for your business success.