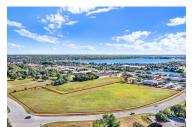

## David Walker and Huffstetler Drive Vacant Land

Vacant Commercial Land | 6.41 acres | Eustis, FL

Listing Added: Today Listing Updated: Today

#### **Marketing Description**

Introducing a prime commercial opportunity in the heart of Eustis, Florida – 6.41 acres of vacant commercial land ready for your vision. Priced at \$5,128,000, this strategically located property offers unparalleled potential for business ventures.

Situated in close proximity to Publix, this commercial parcel ensures high visibility and accessibility. The ease of access to Highway 441 further enhances its convenience, providing a seamless connection to major transportation routes.

Whether considering retail, hospitality, or mixed-use development, this expansive 6.41-acre parcel provides a canvas for innovation. Seize the opportunity to shape the future of this prime commercial space in the thriving community of Eustis. Don't miss out on this chance to turn your vision into reality – inquire now and make this property the foundation for your business success.