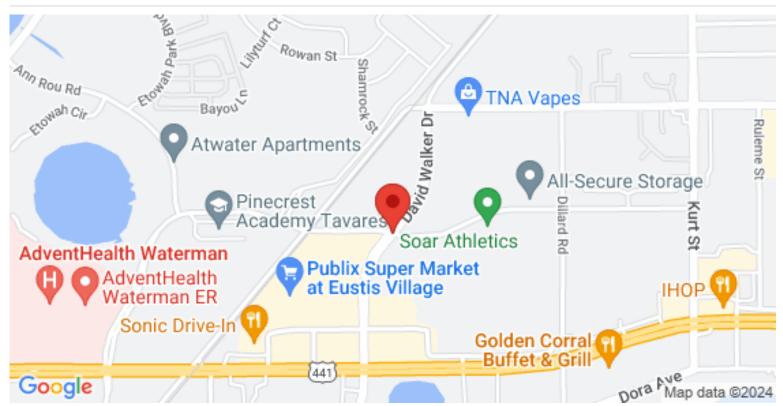

David Walker Drive and Huffstetler Drive, Eustis, FL 32726

Situated in close proximity to Publix, this commercial parcel ensures high visibility and accessibility. The ease of access to Highway 441 further enhances its convenience, providing a seamless connection to major transportation routes.

This property's advantageous location within the City of Eustis sets this property apart. Known for its business-friendly environment, the municipality offers a streamlined process for development, making it an ideal setting for your commercial endeavors.