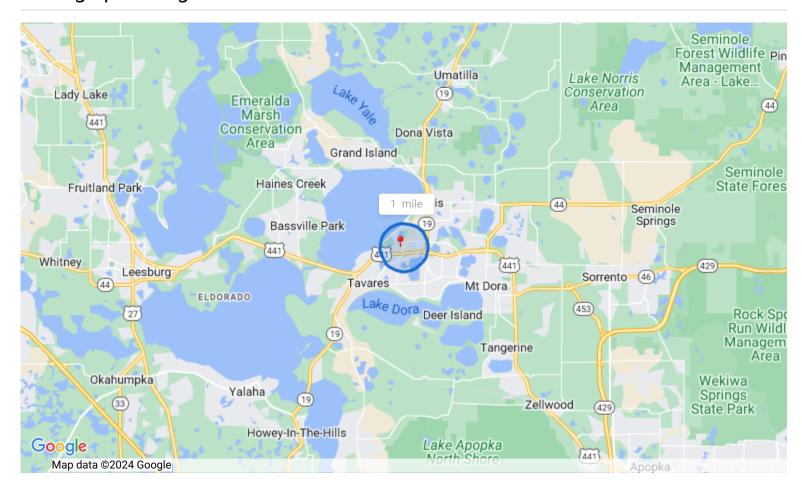

#### Location (1 Location)

Situated in close proximity to Publix, this commercial parcel ensures high visibility and accessibility. The ease of access to Highway 441 further enhances its convenience, providing a seamless connection to major transportation routes.

This property's advantageous location within the City of Eustis sets this property apart. Known for its business-friendly environment, the municipality offers a streamlined process for development, making it an ideal setting for your commercial endeavors.