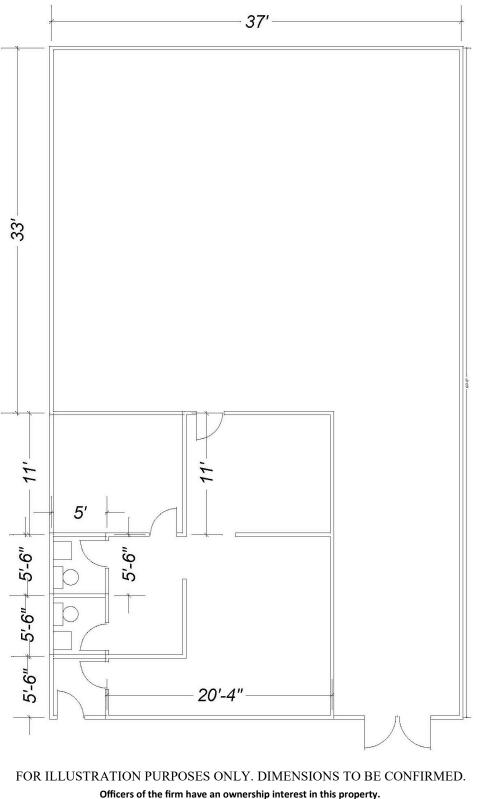

LAYOUT

Industrial Real Estate Investment, Brokerage and Management 477 W. Wrightwood Avenue, Elmhurst, Illinois 60126 TEL: 630-333-1900 FAX: 630-333-1910

Submitted subject to error, change in status, or withdrawal without notice.

### **Building Specifications**

| Available Sizes:   | 2,313 Square Feet               |
|--------------------|---------------------------------|
| Building Size:     | 60,621 Square Feet              |
| Office:            | +/- 25%                         |
| Ceiling Height:    | 16'                             |
| Loading:           | Grade-level double service door |
| Sprinklered:       | Yes                             |
| Heat               | Gas                             |
| Real Estate Taxes: | Included with Current Stop      |
| CAM:               | Included with Current Stop      |
|                    |                                 |