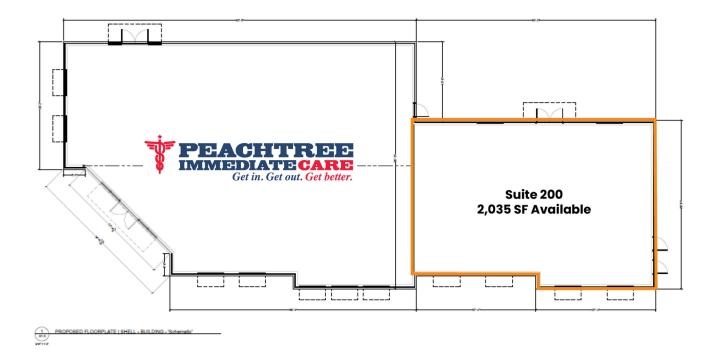

### 2,035 SF AVAILABLE

## 4575 Roswell Road

4575 Roswell Road Sandy Springs, GA 30342