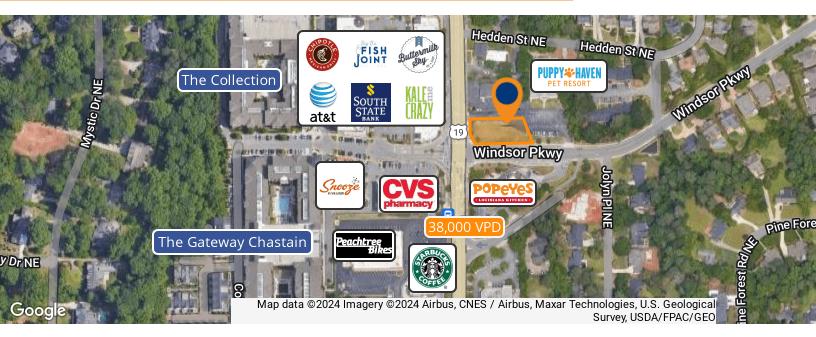

## 4575 Roswell Road

4575 Roswell Road Sandy Springs, GA 30342

### **Property Highlights**

- Phenomenally located new development in Sandy Springs near Chastain park and Buckhead
- Ideal, prominent location for medical, office or retail tenants
- Incredible visibility at major intersection with traffic counts of 38,000 VPD on Roswell Road at Windsor Parkway
- Convenient, easy access to I-285 and GA-400
- Superb demographics with Avg. HHIs of \$207,000 and 288,000 people living within 5 miles.

| Demographics      | 1 Miles   | 3 Miles   | 5 Mile    |
|-------------------|-----------|-----------|-----------|
| Total Households  | 4,7791    | 48,967    | 139,508   |
| Total Population  | 10,846    | 99,553    | 288,318   |
| Average HH Income | \$207,506 | \$196,555 | \$169,737 |