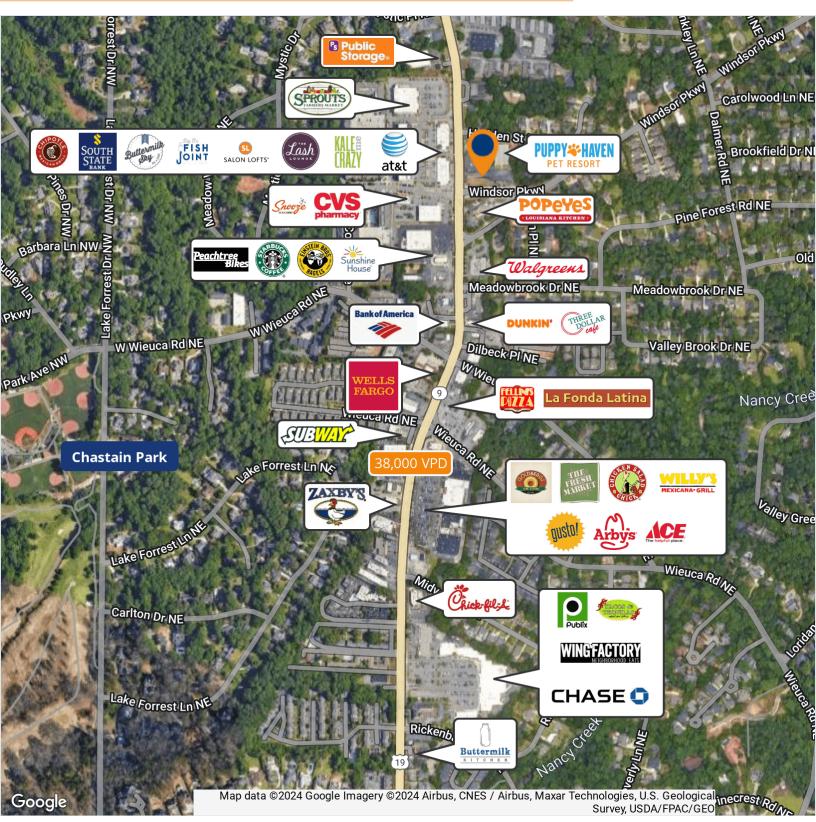

## 4575 Roswell Road

4575 Roswell Road Sandy Springs, GA 30342

### **Property Highlights**

- Phenomenally located new development in Sandy Springs near Chastain park and Buckhead
- Ideal, prominent location for medical, office or retail tenants
- Incredible visibility at major intersection with traffic counts of 38,000 VPD on Roswell Road at Windsor Parkway
- Convenient, easy access to I-285 and GA-400
- Superb demographics with Avg. HHIs of \$207,000 and 288,000 people living within 5 miles.