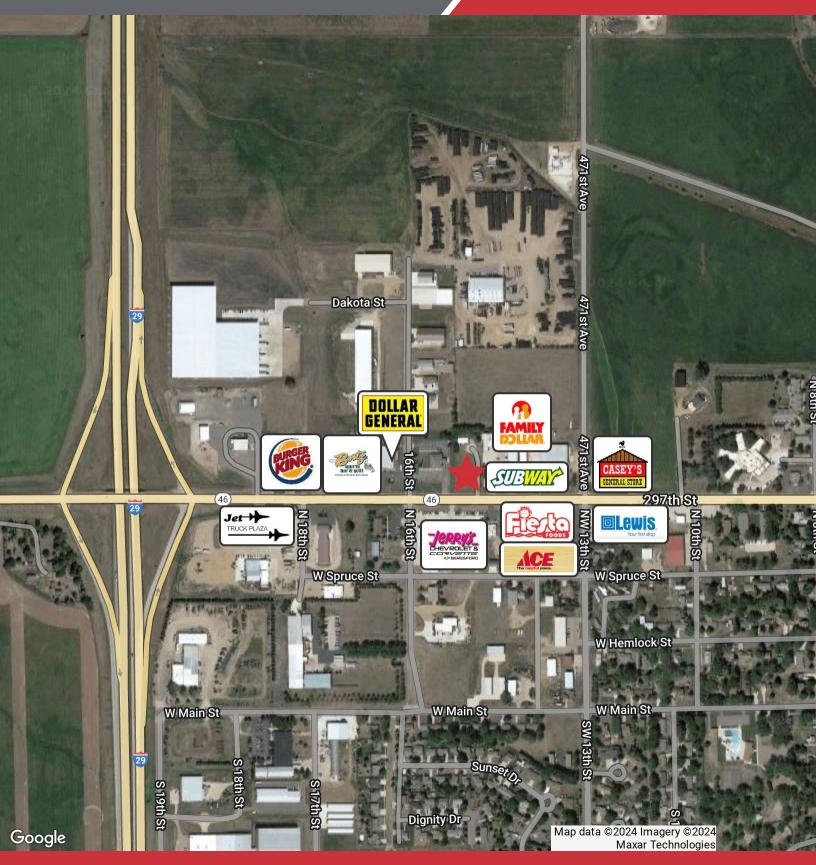

#### LOCATION DESCRIPTION

Located just east of the Beresford I-29 exit Area neighbors include Subway, Family Dollar, Dollar Tree, Casey's, Bertz Sports Bar & Grill, Jerry's Chevrolet of Beresford, Olson's Ace Hardware

## AERIAL

PEDERSEN COMMERCIAL SHOP BUILDING 1204 W Cedar St, Beresford, SD 57004

**NAISioux Falls** 

2500 W. 49th St. Suite 100 Sioux Falls, SD 57105 605.357.7100 naisiouxfalls.com