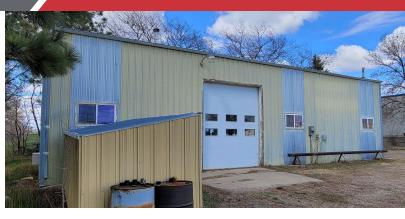

#### **PROPERTY HIGHLIGHTS**

- Building sits on back 75' of property
- · Building is insulated and heated
- 2 overhead doors 10'x12' and 16'x14'
- · Sidewall height: 16'
- · Includes office and restroom
- Gravel parking
- · Building and lot can be combined with the lot to the south
- · Proposed easement driveway to the east
- · Zoning: General Business

### LOT BREAK DOWN & PHOTOS

PEDERSEN COMMERCIAL SHOP BUILDING 1204 W Cedar St, Beresford, SD 57004

2500 W. 49th St. Suite 100 Sioux Falls, SD 57105 605.357.7100 naisiouxfalls.com