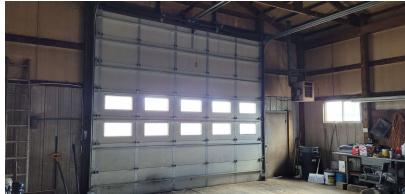

#### **PROPERTY HIGHLIGHTS**

- Building sits on back 75' of property
- · Building is insulated and heated
- 2 overhead doors 10'x12' and 16'x14'
- · Sidewall height: 16'
- · Includes office and restroom
- Gravel parking
- · Building and lot can be combined with the lot to the south
- · Proposed easement driveway to the east
- · Zoning: General Business

### LOT BREAK DOWN & PHOTOS

PEDERSEN COMMERCIAL SHOP BUILDING 1204 W Cedar St, Beresford, SD 57004

2500 W. 49th St. Suite 100 Sioux Falls, SD 57105 605.357.7100 naisiouxfalls.com