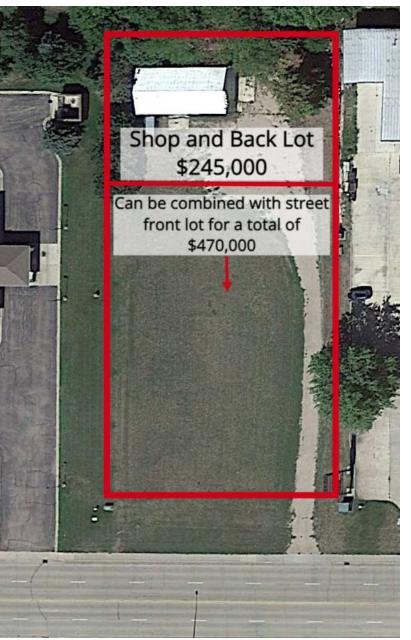

#### **PROPERTY HIGHLIGHTS**

- Building sits on back 75' of property
- · Building is insulated and heated
- 2 overhead doors 10'x12' and 16'x14'
- · Sidewall height: 16'
- · Includes office and restroom
- Gravel parking
- · Building and lot can be combined with the lot to the south
- · Proposed easement driveway to the east
- · Zoning: General Business

STEVE SHAYKETT, MAI Broker Associate sshaykett@naisiouxfalls.com 605.321.4284 2500 W. 49th St. Suite 100 Sioux Falls, SD 57105 605.357.7100 naisiouxfalls.com

| Sale Price    | \$245,000           |
|---------------|---------------------|
| Building Size | 2,400 SF            |
| Lot Size      | 0.45 SF (19,500 SF) |

### LOT BREAK DOWN & PHOTOS

PEDERSEN COMMERCIAL SHOP BUILDING 1204 W Cedar St, Beresford, SD 57004

2500 W. 49th St. Suite 100 Sioux Falls, SD 57105 605.357.7100 naisiouxfalls.com