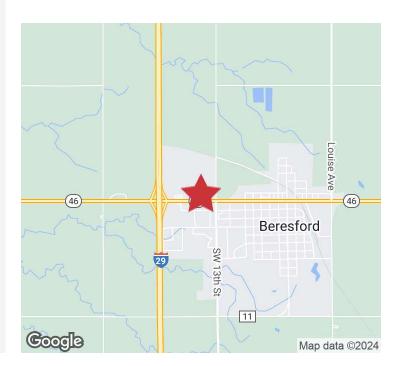

#### LOCATION DESCRIPTION

Located just east of the Beresford I-29 exit Area neighbors include Subway, Family Dollar, Dollar Tree, Casey's, Bertz Sports Bar & Grill, Jerry's Chevrolet of Beresford, Olson's Ace Hardware

## AERIAL

PEDERSEN COMMERCIAL SHOP BUILDING 1204 W Cedar St, Beresford, SD 57004

**NAISioux Falls** 

2500 W. 49th St. Suite 100 Sioux Falls, SD 57105 605.357.7100 naisiouxfalls.com