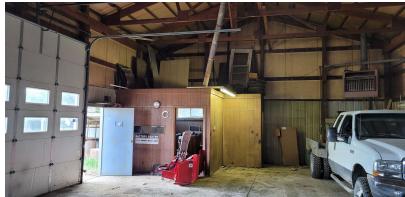

#### **PROPERTY HIGHLIGHTS**

- Building sits on back 75' of property
- · Building is insulated and heated
- 2 overhead doors 10'x12' and 16'x14'
- · Sidewall height: 16'
- · Includes office and restroom
- Gravel parking
- · Building and lot can be combined with the lot to the south
- · Proposed easement driveway to the east
- · Zoning: General Business

### LOT BREAK DOWN & PHOTOS

PEDERSEN COMMERCIAL SHOP BUILDING 1204 W Cedar St, Beresford, SD 57004

2500 W. 49th St. Suite 100 Sioux Falls, SD 57105 605.357.7100 naisiouxfalls.com