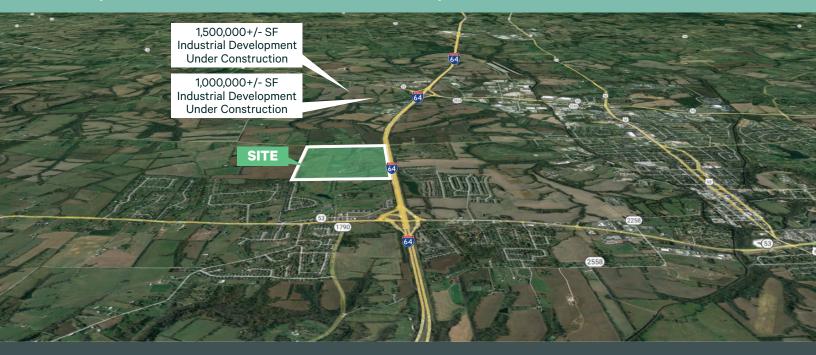

#### Development Land Available | I-64 Visibility

#### **Property Highlights**

- 270+/- acres available
- I-64 visibility
- Gas, water & sewer adjacent to site
- 23 miles to Ford KTP
- 32 miles to Louisville International Airport