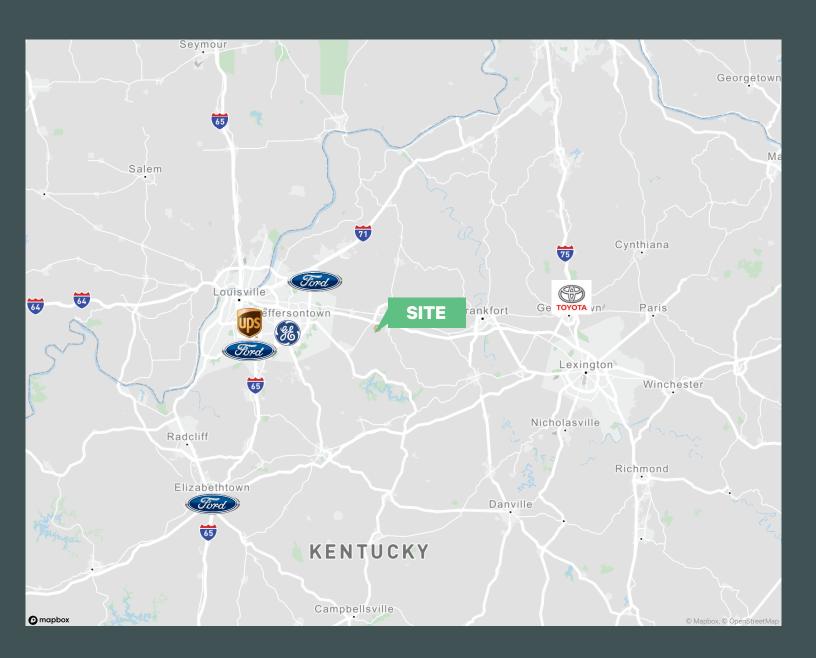

#### **Property Highlights**

- 270+/- acres available
- I-64 visibility
- Gas, water & sewer adjacent to site
- 23 miles to Ford KTP
- 32 miles to Louisville International Airport

#### **Contact Us**

Doug Butcher, SIOR Senior Vice President +1 502 412 7641 doug.butcher@cbre.com

- 33 miles to UPS Worldport
- 33 miles to Ford LAP
- 46 miles to Lexington
- 47 miles to Toyota Georgetown
- Zoned Ag
- Contact agent for pricing