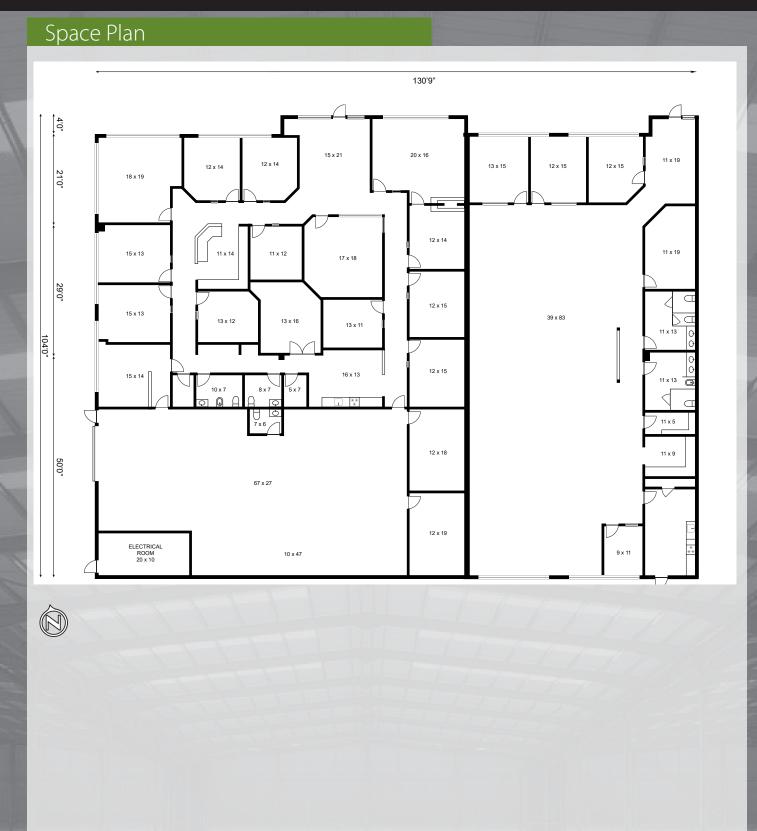

## Highlights

| Available SF: | ±13,288 SF                                       |
|---------------|--------------------------------------------------|
| Office SF:    | ±10,452 SF                                       |
| Loading:      | (1) Drive-in door                                |
| Clear Height: | ±16′                                             |
| Sprinkler:    | Yes                                              |
| Power:        | 200A; 480V<br>(To be verified by an electrician) |
| Zoning:       | I-1 PUD (City of Broomfield)                     |
| 2024 CAM:     | \$7.40/SF (estimate)                             |
| Base Rent:    | \$11.95/SF NNN                                   |