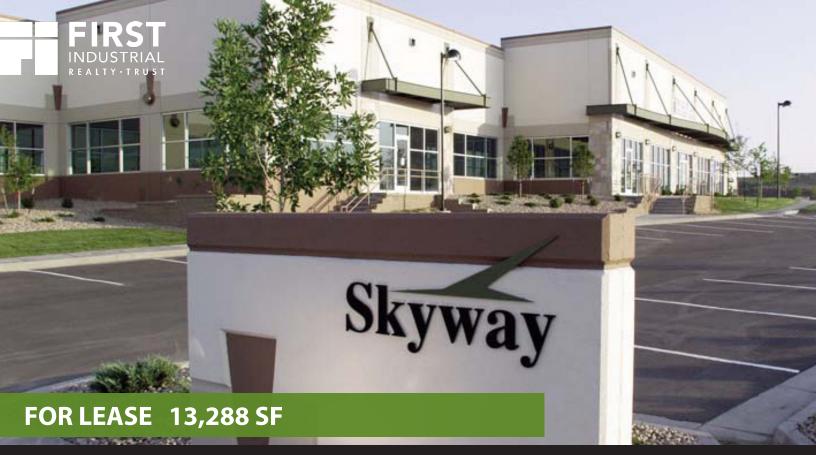

## **Skyway Corporate Center - Building B** 8820 W. 116th Circle, Suites C & D, Broomfield, Colorado 80021

Skyway Corporate Center is a master planned business park located on Wadsworth Blvd. in the heart of metro Denver's dynamic northwest market. The project offers contemporary architectural design in a beautiful natural setting for a broad mix of professional, technical, light industrial and showroom commercial users. This project is strategically located off of US Highway 36 (Denver-Boulder Turnpike) and adjacent to Arista, the Broomfield Event Center, Rocky Mountain Metropolitan Airport (formerly Jeffco) and Interlocken.

## Highlights

| Available SF: | ±13,288 SF                                       |
|---------------|--------------------------------------------------|
| Office SF:    | ±10,452 SF                                       |
| Loading:      | (1) Drive-in door                                |
| Clear Height: | ±16′                                             |
| Sprinkler:    | Yes                                              |
| Power:        | 200A; 480V<br>(To be verified by an electrician) |
| Zoning:       | I-1 PUD (City of Broomfield)                     |
| 2024 CAM:     | \$7.40/SF (estimate)                             |
| Base Rent:    | \$11.95/SF NNN                                   |