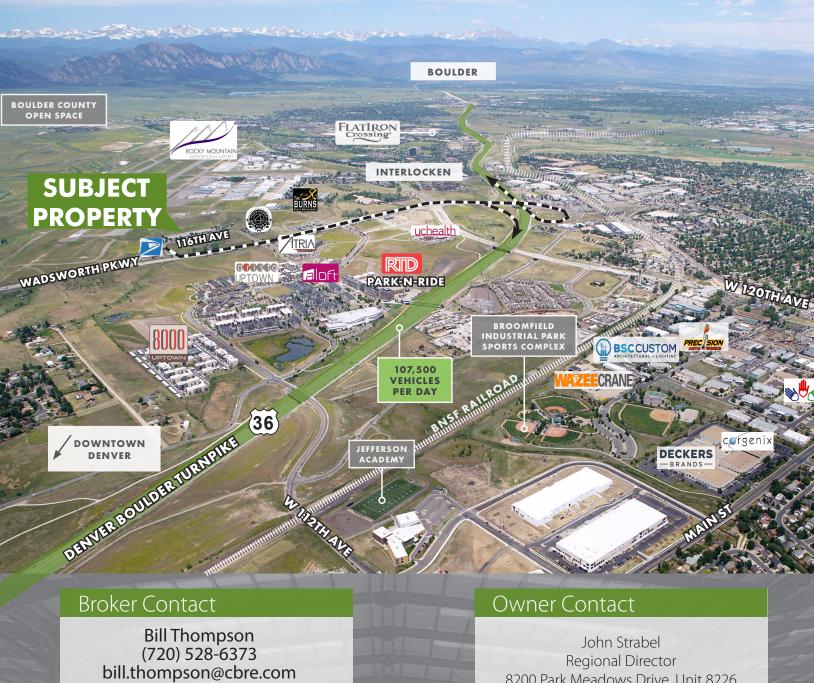

## **Skyway Corporate Center - Building B** 8820 W. 116th Circle, Suites C & D, Broomfield, Colorado 80021

Skyway Corporate Center is a master planned business park located on Wadsworth Blvd. in the heart of metro Denver's dynamic northwest market. The project offers contemporary architectural design in a beautiful natural setting for a broad mix of professional, technical, light industrial and showroom commercial users. This project is strategically located off of US Highway 36 (Denver-Boulder Turnpike) and adjacent to Arista, the Broomfield Event Center, Rocky Mountain Metropolitan Airport (formerly Jeffco) and Interlocken.

## Skyway Corporate Center - Building B Boulder, Colorado 8820 W. 116th Circle, Suites C & D, Broomfield, Colorado 80021

Tyler Carner (303) 264-1903 tyler.carner@cbre.com

Jeremy Kroner (303) 264-1916 jeremy.kroner@cbre.com

Regional Director 8200 Park Meadows Drive, Unit 8226 Lone Tree, CO 80124 Direct: (248) 894-3974 jstrabel@firstindustrial.com

www.firstindustrial.com

All information furnished regarding the property for sale, rental or financing is obtained from sources deemed reliable. No representation is made to the accuracy thereof and is submitted subject to errors, omissions, change of price rental or other conditions, prior sale, lease, or financing, or withdrawal without notice. First Industrial Realty Trust, Inc. represents the Seller in this transaction and as such owes all duties and obligations thereto.