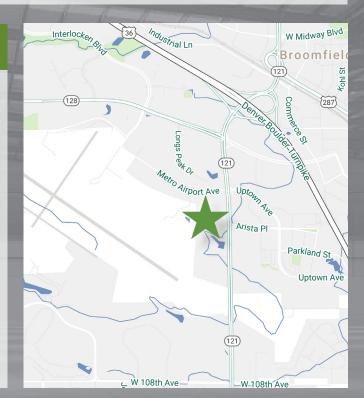

## **Skyway Corporate Center - Building B** 8820 W. 116th Circle, Suites C & D, Broomfield, Colorado 80021

Skyway Corporate Center is a master planned business park located on Wadsworth Blvd. in the heart of metro Denver's dynamic northwest market. The project offers contemporary architectural design in a beautiful natural setting for a broad mix of professional, technical, light industrial and showroom commercial users. This project is strategically located off of US Highway 36 (Denver-Boulder Turnpike) and adjacent to Arista, the Broomfield Event Center, Rocky Mountain Metropolitan Airport (formerly Jeffco) and Interlocken.