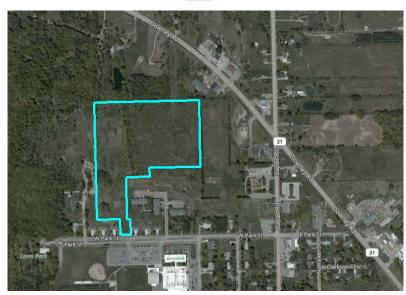

# **LAND FOR SALE**

16026 W Park St. Capac, MI 48014

# 20 acres

#### **PROPERTY OVERVIEW**

- Acres: 20.17043 (two lots)
- Flood Zone : Not in hazard
- School District: Capac Community School District
- Parcel No. (APN): 74-40-021-2033-000 (19.80 acres)
- Parcel No. (APN): 74-40-450-1016-000 (.37 acres)
- Multi-family zoned land located directly across from Capac Elementary and High School.