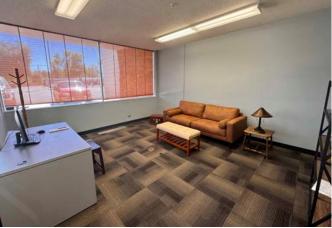

CONTACT

## **MOSES MUKENGEZI**

208.947.0836

moses@tokcommercial.com

Co



HIGHLIGHT

Rare modern flex space near downtown.

Two grade level loading doors (one 14' tall) at back of property.

Stand alone building in large center including Emerald Lanes, Orient Market, Wok-Inn Noodle, Big Smoke, Smart Buy Auto Sales, and more.

Ample individually owned parking lot.

Located directly off a high traffic retail corridor at the corner of Orchard and Emerald.

| V |
|---|
|   |
| _ |
|   |
| ◁ |
| - |
|   |
| ш |
|   |
|   |
|   |

| SUBMARKET |
|-----------|
| BLDG TYPE |

4828 W Emerald St

**SPACE** 

Central Office/Flex Warehouse

**RATE** 

\$1.67

\$13.00/SF, NNN

**ZONING** MX-1 **LEASE TYPE** NNN

**RSF** 

4,851 SF

EST. NNN'S























## FLOOR PLAN open flex warehouse/office layout