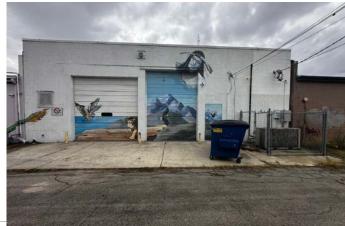

## **MOSES MUKENGEZI**

208.947.0836

moses@tokcommercial.com

Co

HIGHLIGHT

Rare modern flex space near downtown.

Two grade level loading doors (one 14' tall) at back of property.

Stand alone building in large center including Emerald Lanes, Orient Market, Wok-Inn Noodle, Big Smoke, Smart Buy Auto Sales, and more.

Ample individually owned parking lot.

Located directly off a high traffic retail corridor at the corner of Orchard and Emerald.

| V |
|---|
|   |
| _ |
|   |
| ◁ |
| - |
|   |
| ш |
|   |
|   |
|   |

| SUBMARKET |
|-----------|
| BLDG TYPE |

4828 W Emerald St

**SPACE** 

Central Office/Flex Warehouse

**RATE** 

\$1.67

\$13.00/SF, NNN

**ZONING** MX-1 **LEASE TYPE** NNN

**RSF** 