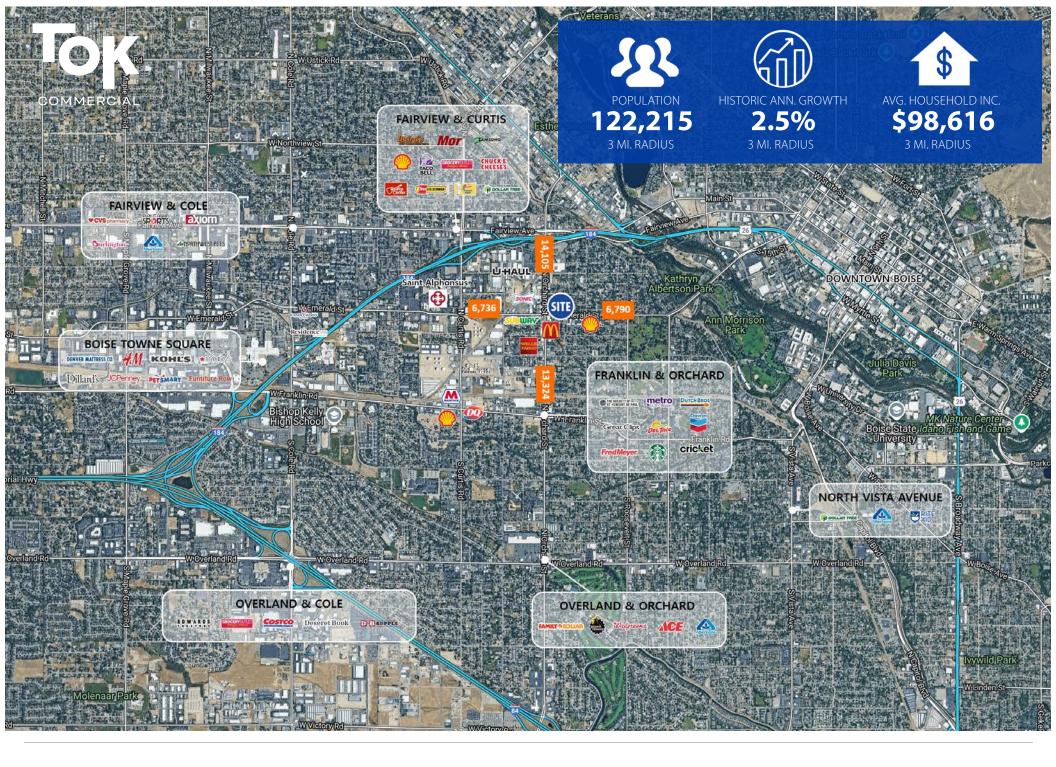

Ample individually owned parking lot.

Located directly off a high traffic retail corridor at the corner of Orchard and Emerald.

| V |
|---|
|   |
| _ |
|   |
| ◁ |
| - |
|   |
| ш |
|   |
|   |
|   |

| SUBMARKET |
|-----------|
| BLDG TYPE |