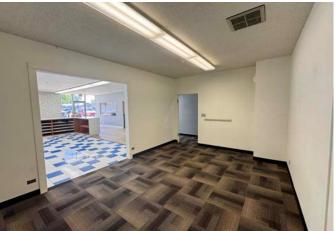

CONTACT

## **MOSES MUKENGEZI**

208.947.0836

moses@tokcommercial.com

Co



HIGHLIGHT

Rare modern flex space near downtown.

Two grade level loading doors (one 14' tall) at back of property.

Stand alone building in large center including Emerald Lanes, Orient Market, Wok-Inn Noodle, Big Smoke, Smart Buy Auto Sales, and more.

Ample individually owned parking lot.

Located directly off a high traffic retail corridor at the corner of Orchard and Emerald.

| V |
|---|
|   |
| _ |
|   |
| ◁ |
| - |
|   |
| ш |
|   |
|   |
|   |

| SUBMARKET |
|-----------|
| BLDG TYPE |

4828 W Emerald St

**SPACE** 

Central Office/Flex Warehouse

**RATE** 

\$1.67

\$13.00/SF, NNN

**ZONING** MX-1 **LEASE TYPE** NNN

**RSF** 

4,851 SF

EST. NNN'S























## FLOOR PLAN open flex warehouse/office layout