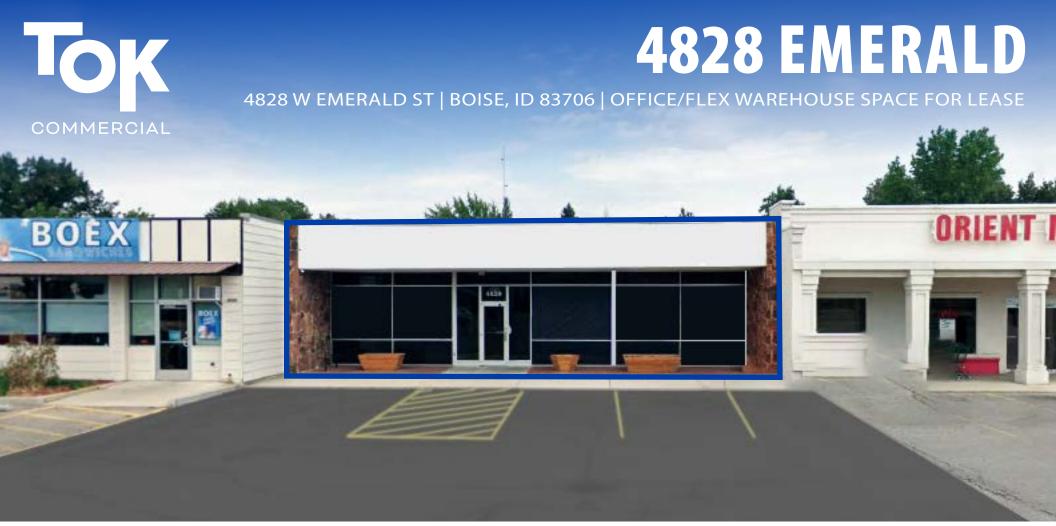

## **MOSES MUKENGEZI**

208.947.0836

moses@tokcommercial.com

Co

HIGHLIGHT

Rare modern flex space near downtown.

Two grade level loading doors (one 14' tall) at back of property.

Stand alone building in large center including Emerald Lanes, Orient Market, Wok-Inn Noodle, Big Smoke, Smart Buy Auto Sales, and more.

Ample individually owned parking lot.

Located directly off a high traffic retail corridor at the corner of Orchard and Emerald.

| V |
|---|
|   |
| _ |
|   |
| ◁ |
| - |
|   |
| ш |
|   |
|   |
|   |

| SUBMARKET |
|-----------|
| BLDG TYPE |

4828 W Emerald St

**SPACE** 

Central Office/Flex Warehouse

**RATE** 

\$1.67

\$13.00/SF, NNN

**ZONING** MX-1 **LEASE TYPE** NNN

**RSF** 

4,851 SF

EST. NNN'S