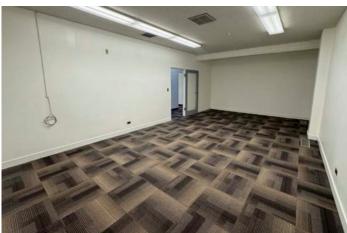

CONTACT

## **MOSES MUKENGEZI**

208.947.0836

moses@tokcommercial.com

Co



HIGHLIGHT

Rare modern flex space near downtown.

Two grade level loading doors (one 14' tall) at back of property.

Stand alone building in large center including Emerald Lanes, Orient Market, Wok-Inn Noodle, Big Smoke, Smart Buy Auto Sales, and more.

Ample individually owned parking lot.

Located directly off a high traffic retail corridor at the corner of Orchard and Emerald.

| V |
|---|
|   |
| _ |
|   |
| ◁ |
| - |
|   |
| ш |
|   |
|   |
|   |

| SUBMARKET |
|-----------|
| BLDG TYPE |

4828 W Emerald St

**SPACE** 

Central Office/Flex Warehouse

**RATE** 

\$1.67

\$13.00/SF, NNN

**ZONING** MX-1 **LEASE TYPE** NNN

**RSF** 

4,851 SF

EST. NNN'S























## FLOOR PLAN open flex warehouse/office layout