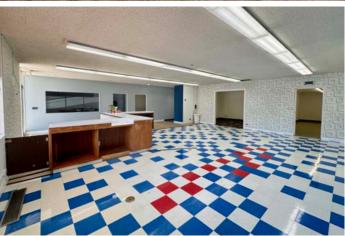

CONTACT

## **MOSES MUKENGEZI**

208.947.0836

moses@tokcommercial.com

Co



HIGHLIGHT

Rare modern flex space near downtown.

Two grade level loading doors (one 14' tall) at back of property.

Stand alone building in large center including Emerald Lanes, Orient Market, Wok-Inn Noodle, Big Smoke, Smart Buy Auto Sales, and more.

Ample individually owned parking lot.

Located directly off a high traffic retail corridor at the corner of Orchard and Emerald.

| V |
|---|
|   |
| _ |
|   |
| ◁ |
| - |
|   |
| ш |
|   |
|   |
|   |

| SUBMARKET |
|-----------|
| BLDG TYPE |

4828 W Emerald St

**SPACE** 

Central Office/Flex Warehouse

**RATE** 

\$1.67

\$13.00/SF, NNN

**ZONING** MX-1 **LEASE TYPE** NNN

**RSF** 

4,851 SF

EST. NNN'S























## FLOOR PLAN open flex warehouse/office layout