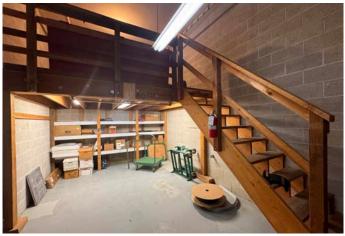

CONTACT

## **MOSES MUKENGEZI**

208.947.0836

moses@tokcommercial.com

Co



HIGHLIGHT

Rare modern flex space near downtown.

Two grade level loading doors (one 14' tall) at back of property.

Stand alone building in large center including Emerald Lanes, Orient Market, Wok-Inn Noodle, Big Smoke, Smart Buy Auto Sales, and more.

Ample individually owned parking lot.

Located directly off a high traffic retail corridor at the corner of Orchard and Emerald.

| V |
|---|
|   |
| _ |
|   |
| ◁ |
| - |
|   |
| ш |
|   |
|   |
|   |

| SUBMARKET |
|-----------|
| BLDG TYPE |

4828 W Emerald St

**SPACE** 

Central Office/Flex Warehouse

**RATE** 

\$1.67

\$13.00/SF, NNN

**ZONING** MX-1 **LEASE TYPE** NNN

**RSF** 

4,851 SF

EST. NNN'S























## FLOOR PLAN open flex warehouse/office layout