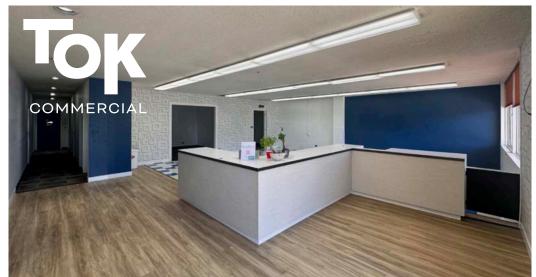

CONTACT

## **MOSES MUKENGEZI**

208.947.0836

moses@tokcommercial.com

Co



HIGHLIGHT

Rare modern flex space near downtown.

Two grade level loading doors (one 14' tall) at back of property.

Stand alone building in large center including Emerald Lanes, Orient Market, Wok-Inn Noodle, Big Smoke, Smart Buy Auto Sales, and more.

Ample individually owned parking lot.

Located directly off a high traffic retail corridor at the corner of Orchard and Emerald.

| V |
|---|
|   |
| _ |
|   |
| ◁ |
| - |
|   |
| ш |
|   |
|   |
|   |

| SUBMARKET |
|-----------|
| BLDG TYPE |

4828 W Emerald St

**SPACE** 

Central Office/Flex Warehouse

**RATE** 

\$1.67

\$13.00/SF, NNN

**ZONING** MX-1 **LEASE TYPE** NNN

**RSF** 

4,851 SF

EST. NNN'S























## FLOOR PLAN open flex warehouse/office layout