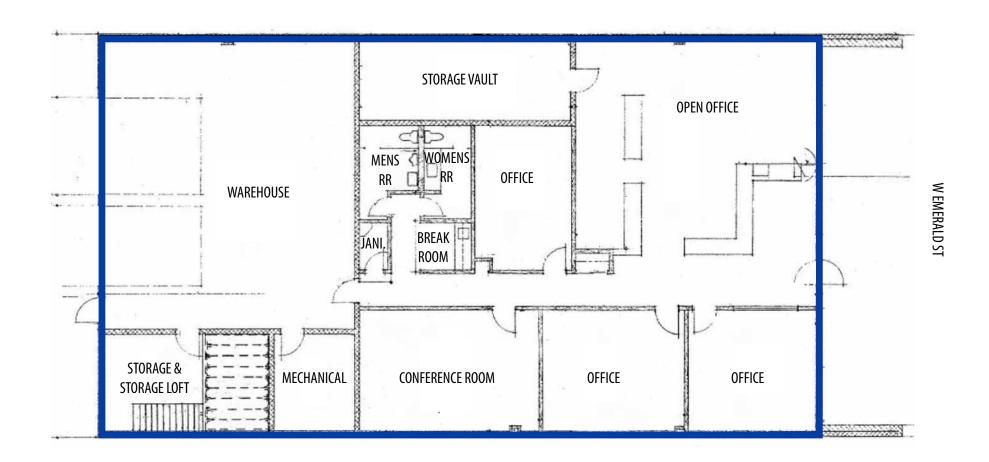

OSES MUKENGEZI**

208.947.0836

moses@tokcommercial.com

Co



HIGHLIGHT

Rare modern flex space near downtown.

Two grade level loading doors (one 14' tall) at back of property.

Stand alone building in large center including Emerald Lanes, Orient Market, Wok-Inn Noodle, Big Smoke, Smart Buy Auto Sales, and more.

Ample individually owned parking lot.

Located directly off a high traffic retail corridor at the corner of Orchard and Emerald.

| V |
|---|
|   |
| _ |
|   |
| ◁ |
| - |
|   |
| ш |
|   |
|   |
|   |

| SUBMARKET |
|-----------|
| BLDG TYPE |

4828 W Emerald St

**SPACE** 

Central Office/Flex Warehouse

**RATE** 

\$1.67

\$13.00/SF, NNN

**ZONING** MX-1 **LEASE TYPE** NNN

**RSF** 

4,851 SF

EST. NNN'S























## FLOOR PLAN open flex warehouse/office layout