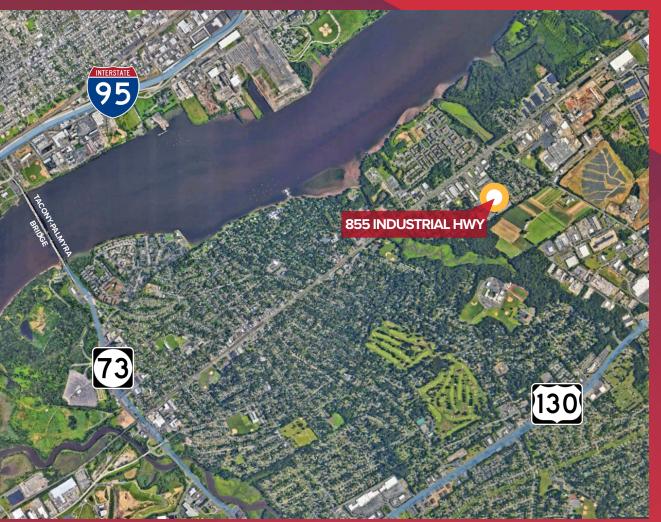

# **LOCATION INFORMATION**

## AVAILABLE FOR LEASE 855 INDUSTRIAL HWY

**CINNAMINSON, NJ** 

| Distance to              |        |
|--------------------------|--------|
| Route 130                | 1.8 mi |
| Route 73                 | 2.6 mi |
| Tacony-Palmyra Bridge    | 3.0 mi |
| I-95 S                   | 4.5 mi |
| I-95 N                   | 5.0 mi |
| Betsy Ross Bridge        | 7.5 mi |
| Center City Philadelphia | 12 mi  |