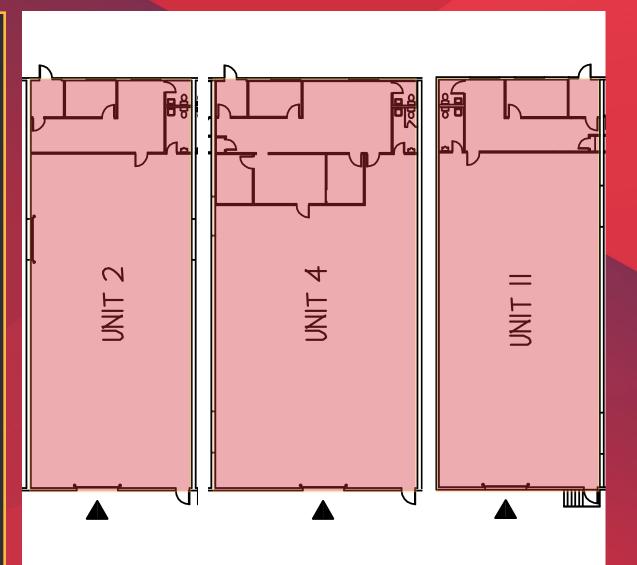

## **CURRENT AVAILABILITIES**

#### UNIT 2

- 4,005 SF flex unit
- Open warehouse area
- (1) tailgate door
- 14'2" ceiling height
- Approx. 25% office area
- Restrooms in office and warehouse

#### UNIT 4

- 5,006 SF flex unit
- Open warehouse area
- (1) tailgate door
- 14'2" ceiling height
- Approx. 20% office area
- Restrooms in office and warehouse

### **UNIT 11**

- 4,022 SF flex unit
- Open warehouse area
- (1) tailgate door
- 14'2" ceiling height
- Approx. 20% office area
- Restrooms in office and warehouse