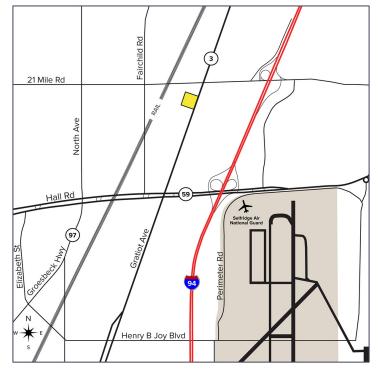

## 46777 Gratiot Avenue – Chesterfield Township, MI Retail For Sale

5,232 Square Feet AVAILABLE

GRATIOT AVENUE Site Plan *≤*20 UPDATE 2009 RESTAURANT 12' = H 5.292 PERIMETER 332 LASS D/BRK VENEER/EXT 398.11' 324.30' 187.17' NORTH