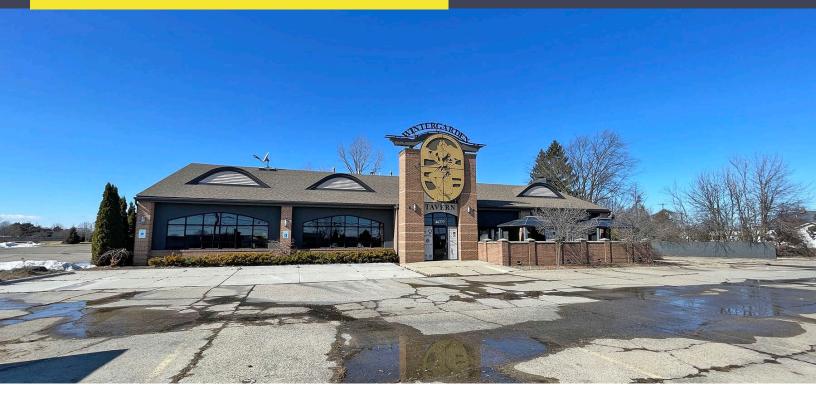

### 46777 GRATIOT AVENUE CHESTERFIELD TOWNSHIP, MICHIGAN

RETAIL FOR SALE 5,232 Square Feet Available

#### **PROPERTY FEATURES**

- 5,232 square feet available
- Turnkey restaurant with liquor license and FF&E available
- Great signage, visibility and curb appeal
- Abundant parking on 1.54-acre lot
- Many new developments in the area
- Sale Price: \$1,495,000 (\$285.74 sq. ft.)