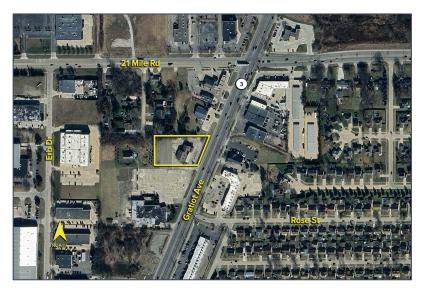

## 46777 Gratiot Avenue – Chesterfield Township, MI Retail For Sale

5,232 Square Feet AVAILABLE

GRATIOT AVENUE Site Plan *≤*20 UPDATE 2009 RESTAURANT 12' = H 5.292 PERIMETER 332 LASS D/BRK VENEER/EXT 398.11' 324.30' 187.17' NORTH