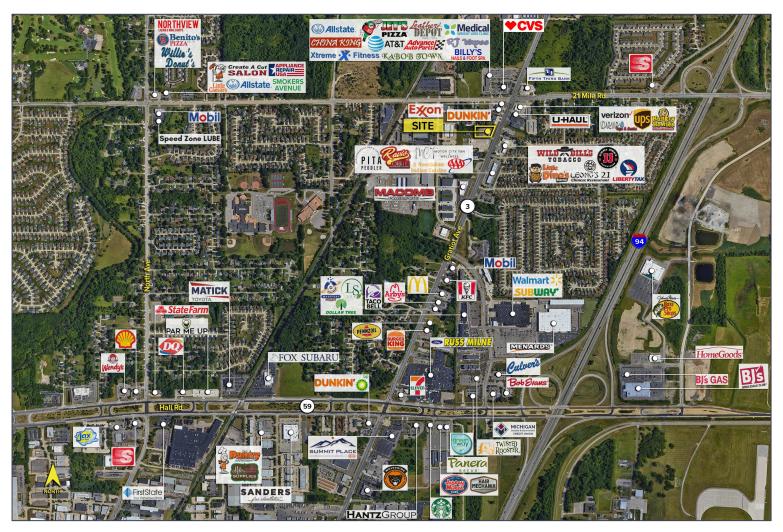

# 46777 Gratiot Avenue – Chesterfield Township, MI Retail For Sale

| DEMOGRAPHICS |            |                |
|--------------|------------|----------------|
|              | POPULATION | MED. HH INCOME |
| 1 MILE       | 6,219      | \$101,485      |
| 3 MILE       | 53,437     | \$85,410       |
| 5 MILE       | 154,356    | \$91,930       |
|              |            |                |

| TRAFFIC COUNTS (TWO-WAY) |                                |  |
|--------------------------|--------------------------------|--|
| 38,388                   | Gratiot Ave. N. of 21 Mile Rd. |  |
| 32,814                   | Gratiot Ave. S. of 21 Mile Rd. |  |
| 27,649                   | 21 Mile Rd. E. of Gratiot Ave. |  |
| 27,178                   | 21 Mile Rd. W. of Gratiot Ave. |  |