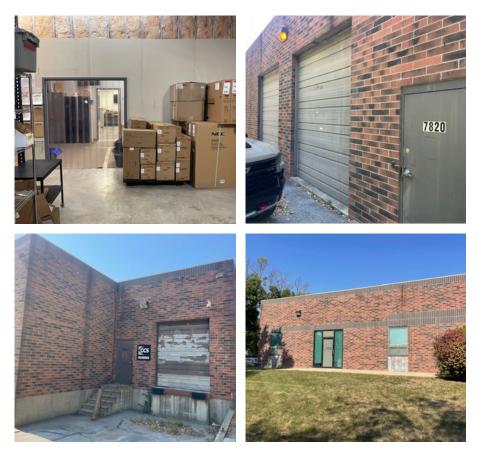

#### **PROPERTY DETAILS**

- FLEX BUILDING
- BLOCK CONSTRUCTION
- INVESTMENT OR USER
- 1 DOCK DOORS
- 2 DRIVE-IN
- NICE OFFICE BUILDOUT

The information above has been obtained from sources believed reliable. While we do not doubt its accuracy we have not verified it and make no guarantee, warranty or representation about it. It is your responsibility to independently confirm its accuracy and completeness. Any projections, opinions, assumptions, or estimates used are for example only and do not represent the current or future performance of the property. You and your advisors should conduct a careful, independent investigation of the property to determine to your satisfaction the suitability of the property for your needs. © 2020