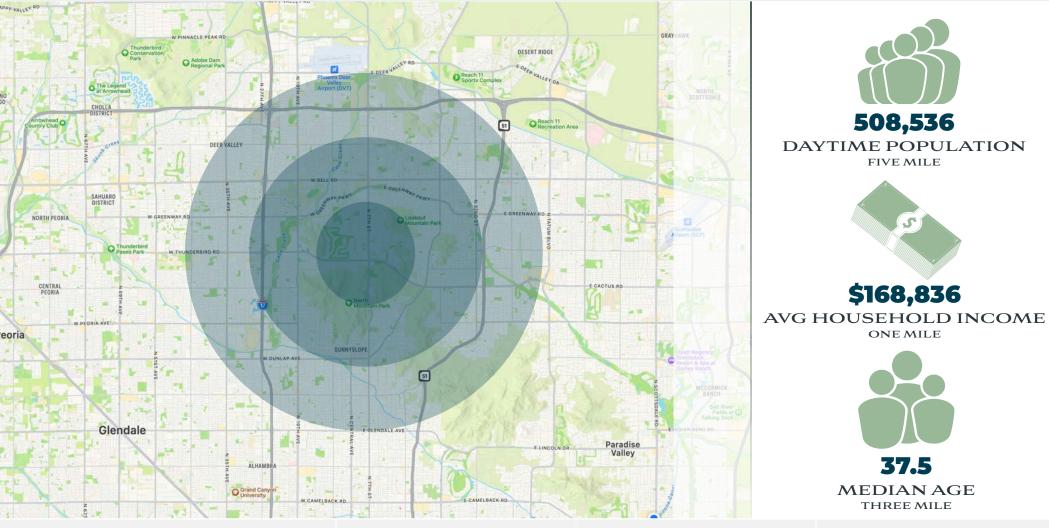

#### **PROPOSED SITE PLAN (OPTION B)**

13414-13470 North 7th Street | Phoenix, AZ 85022

13414-13470 North 7th Street | Phoenix, AZ 85022

13414-13470 North 7th Street | Phoenix, AZ 85022

| 2023 SUMMARY (SOURCE: SITESUSA) | ONE MILE  | THREE MILE | FIVE MILE |
|---------------------------------|-----------|------------|-----------|
| DAYTIME POPULATION:             | 8,575     | 172,611    | 508,536   |
| POPULATION:                     | 6,876     | 136,689    | 384,621   |
| AVG HOUSEHOLD INCOME:           | \$168,836 | \$97,364   | \$102,749 |
| AVG HOUSEHOLD SIZE:             | 2.2       | 2.3        | 2.4       |
| MEDIAN AGE:                     | 49.6      | 37.5       | 37.8      |