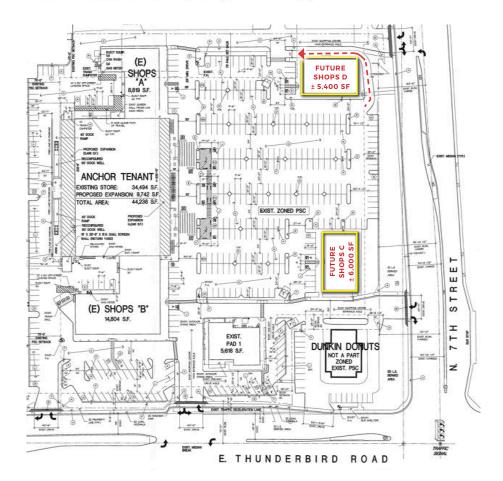

#### **PROPOSED SITE PLAN (OPTION B)**

13414-13470 North 7th Street | Phoenix, AZ 85022

13414-13470 North 7th Street | Phoenix, AZ 85022

13414-13470 North 7th Street | Phoenix, AZ 85022

| 2023 SUMMARY (SOURCE: SITESUSA) | ONE MILE  | THREE MILE | FIVE MILE |
|---------------------------------|-----------|------------|-----------|
| DAYTIME POPULATION:             | 8,575     | 172,611    | 508,536   |
| POPULATION:                     | 6,876     | 136,689    | 384,621   |
| AVG HOUSEHOLD INCOME:           | \$168,836 | \$97,364   | \$102,749 |
| AVG HOUSEHOLD SIZE:             | 2.2       | 2.3        | 2.4       |
| MEDIAN AGE:                     | 49.6      | 37.5       | 37.8      |