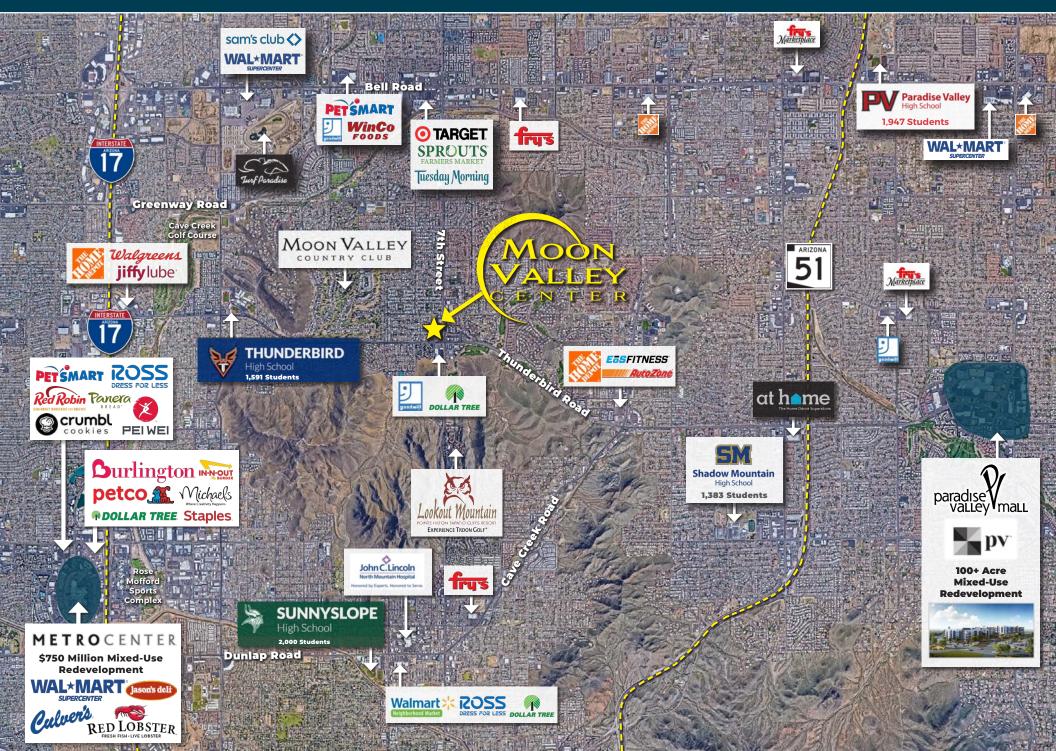

| AVAILABLE SF:  | 1,200 - 6,000 SF                  |
|----------------|-----------------------------------|
| LEASE RATE:    | Negotiable                        |
| BUILDING SIZE: | 78,100 SF                         |
| YEAR BUILT:    | 1976   Remodeled 2016             |
| ZONING:        | C-2, Phoenix                      |
| PARKING RATIO: | 7.77/1,000 SF                     |
| CROSS STREETS: | NWC 7th Street & Thunderbird Road |
|                |                                   |

**TRAFFIC COUNT:** 

EGGERT

GG

TEAM

Ε

.200 - 6.000 SF

SAFEWAY

- Busy Safeway Anchored Center with Ample Parking
- Pads Available for Ground Lease or BTS
- Great Visibility at a High Traffic Signalized Intersection
- Affluent Neighborhood; \$141,553 HH Income in a 1 Mile Radius

Mailos

11 Asilo

13414-13470 North 7th Street | Phoenix, AZ 85022

| 11          |                             | SUITE | SIZE (SF) | NOTES                    |
|-------------|-----------------------------|-------|-----------|--------------------------|
|             |                             | 101   | 4,000     | Sports Bar               |
|             | SUITE 114                   | 102   | 1,200     | Dojo Martial Arts Studio |
|             | desert<br>ISTINANCIAL       | 103   | 1,200     | Call For Pricing         |
|             |                             | 104   | 885       | Barber Shop              |
| • 1         |                             | 105   | 1,440     | Nail Salon               |
|             |                             | 106   | 1,501     | Club Pilates             |
|             |                             | 107   | 1,302     | Call For Pricing         |
| /PD         |                             | 108   | 1,647     | Cookies and Clean        |
| 36,821 VPD  |                             | 109   | 1,191     | Data Doctors             |
|             | Vegav<br>8 Vine             | 110   | 1,200     | UPS                      |
| Road        |                             | m     | 1,353     | Call For Pricing         |
|             |                             | 112   | 1,400     | H&R Block                |
| Thunderbird | PAD C T PAD D Buildable up  | 113   | 3,663     | Desert Financial         |
| Thun        | Buildable up<br>to 6,000 SF | 114   | 1,400     | Call For Pricing         |
| 11          | N.A.P.                      | 115   | 2,625     | Moon Valley Cafe         |
| +T          |                             | 116   | 2,990     | Vegan & Vine             |
|             |                             | PAD C | 6,000     | Call For Pricing         |
| 1           | 7th Street   37,014 VPD     | PAD D | 5,400     | Call For Pricing         |