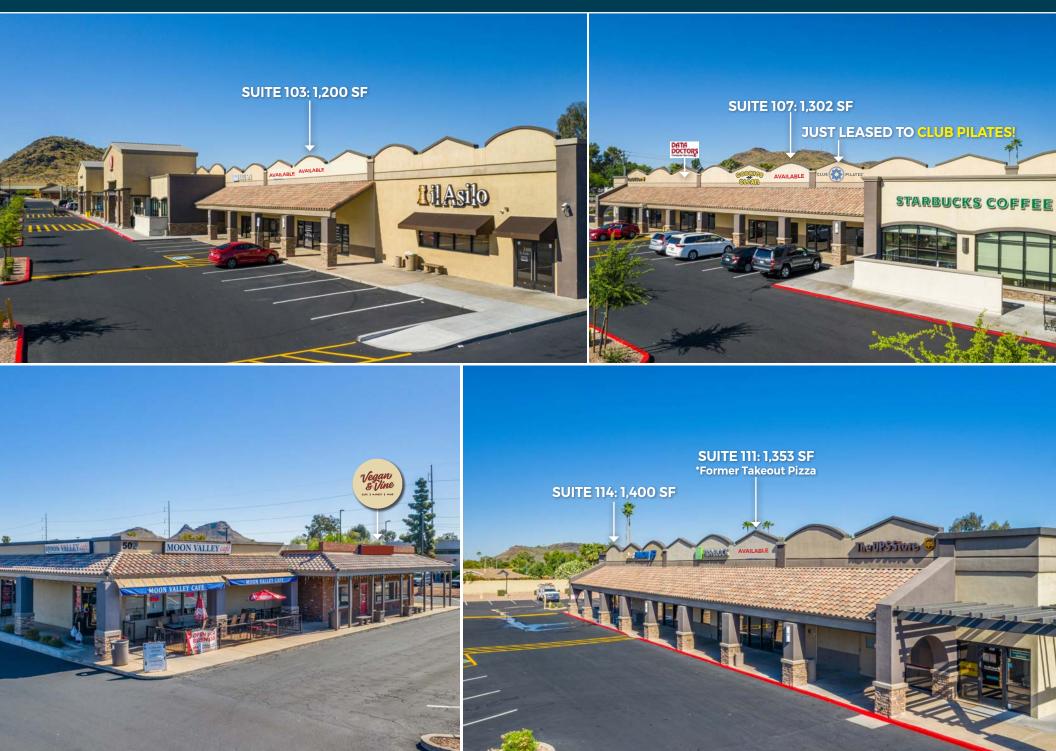

Mailos

11 Asilo

13414-13470 North 7th Street | Phoenix, AZ 85022

| 11          |                             | SUITE | SIZE (SF) | NOTES                    |
|-------------|-----------------------------|-------|-----------|--------------------------|
|             |                             | 101   | 4,000     | Sports Bar               |
|             | SUITE 114                   | 102   | 1,200     | Dojo Martial Arts Studio |
|             | desert<br>ISTINANCIAL       | 103   | 1,200     | Call For Pricing         |
|             |                             | 104   | 885       | Barber Shop              |
| • 1         |                             | 105   | 1,440     | Nail Salon               |
|             |                             | 106   | 1,501     | Club Pilates             |
|             |                             | 107   | 1,302     | Call For Pricing         |
| /PD         |                             | 108   | 1,647     | Cookies and Clean        |
| 36,821 VPD  |                             | 109   | 1,191     | Data Doctors             |
|             | Vegav<br>8 Vine             | 110   | 1,200     | UPS                      |
| Road        |                             | m     | 1,353     | Call For Pricing         |
|             |                             | 112   | 1,400     | H&R Block                |
| Thunderbird | PAD C T PAD D Buildable up  | 113   | 3,663     | Desert Financial         |
| Thun        | Buildable up<br>to 6,000 SF | 114   | 1,400     | Call For Pricing         |
| 11          | N.A.P.                      | 115   | 2,625     | Moon Valley Cafe         |
| +T          |                             | 116   | 2,990     | Vegan & Vine             |
|             |                             | PAD C | 6,000     | Call For Pricing         |
| 1           | 7th Street   37,014 VPD     | PAD D | 5,400     | Call For Pricing         |