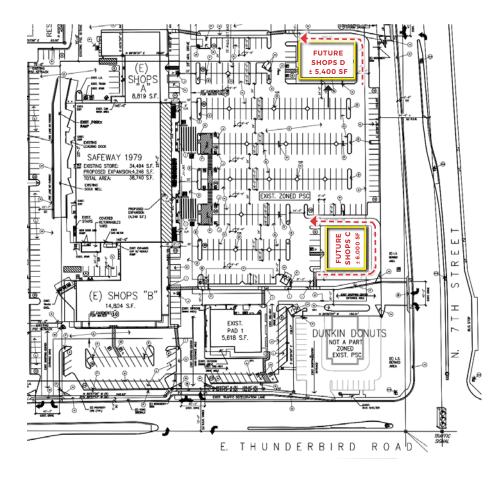

|
| Road        |                             | m     | 1,353     | Call For Pricing         |
|             |                             | 112   | 1,400     | H&R Block                |
| Thunderbird | PAD C T PAD D Buildable up  | 113   | 3,663     | Desert Financial         |
| Thun        | Buildable up<br>to 6,000 SF | 114   | 1,400     | Call For Pricing         |
| 11          | N.A.P.                      | 115   | 2,625     | Moon Valley Cafe         |
| +T          |                             | 116   | 2,990     | Vegan & Vine             |
|             |                             | PAD C | 6,000     | Call For Pricing         |
| 1           | 7th Street   37,014 VPD     | PAD D | 5,400     | Call For Pricing         |

#### **PROPOSED SITE PLAN (OPTION A)**



#### **PROPOSED SITE PLAN (OPTION B)**



13414-13470 North 7th Street | Phoenix, AZ 85022



13414-13470 North 7th Street | Phoenix, AZ 85022



13414-13470 North 7th Street | Phoenix, AZ 85022



| 2023 SUMMARY (SOURCE: SITESUSA) | ONE MILE  | THREE MILE | FIVE MILE |
|---------------------------------|-----------|------------|-----------|
| DAYTIME POPULATION:             | 8,575     | 172,611    | 508,536   |
| POPULATION:                     | 6,876     | 136,689    | 384,621   |
| AVG HOUSEHOLD INCOME:           | \$168,836 | \$97,364   | \$102,749 |
| AVG HOUSEHOLD SIZE:             | 2.2       | 2.3        | 2.4       |
| MEDIAN AGE:                     | 49.6      | 37.5       | 37.8      |