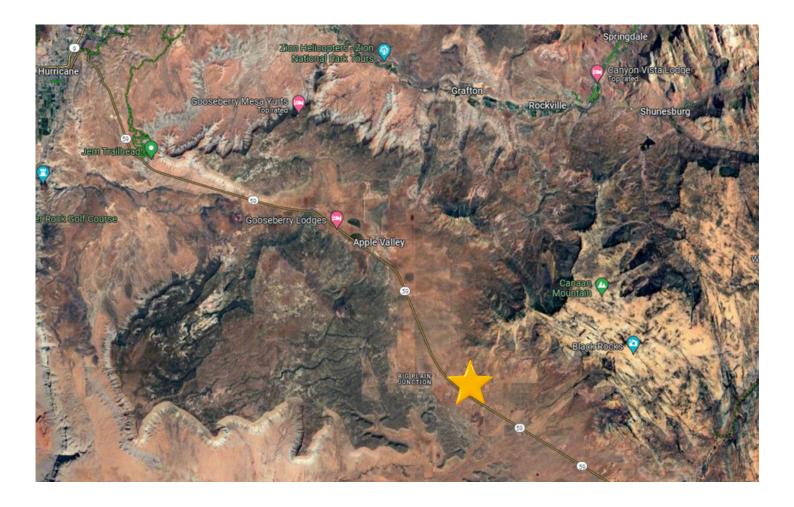

### **PROPERTY HIGHLIGHTS**

- Located between Coral Pink Sand Dunes and Sand Hollow
- 15 minutes from Gooseberry and worldclass biking trails
- 20 minutes from Pipe Springs Monument

- 30 minutes from Toquerville Falls
- 30 minutes from Sand Hollow and Quail Creek
- Public lands right by the resort
- 20 minutes from Water Canyon Trailhead

## Area Map

# Distance to Major Cities

SLC, Utah: 307 miles Las Vegas, Nevada: 155 miles Los Angeles, California: 497 miles San Diego, California: 531 miles Denver, Colorado: 635 miles Pheonix, Arizona: 376 miles