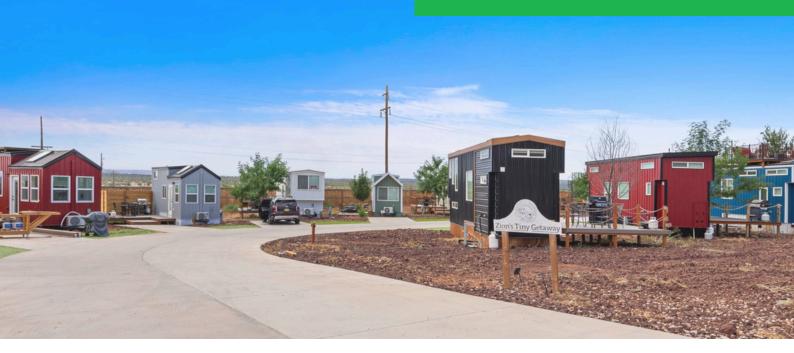

### Photos:

| Projected<br>Hot Tub Fees | Projected<br>Annual Lot Rent | Projected<br>Property<br>Management<br>Income | Projected<br>Cleaning Fees |
|---------------------------|------------------------------|-----------------------------------------------|----------------------------|
| \$19,800                  | \$192,000                    | \$208,587                                     | \$209,400                  |

### **BUILDING FEATURES**

- 40 RV park pads
- Nightly Rental Approved
- Fully Leased
- Playground Area
- Multiple Income Opportunities