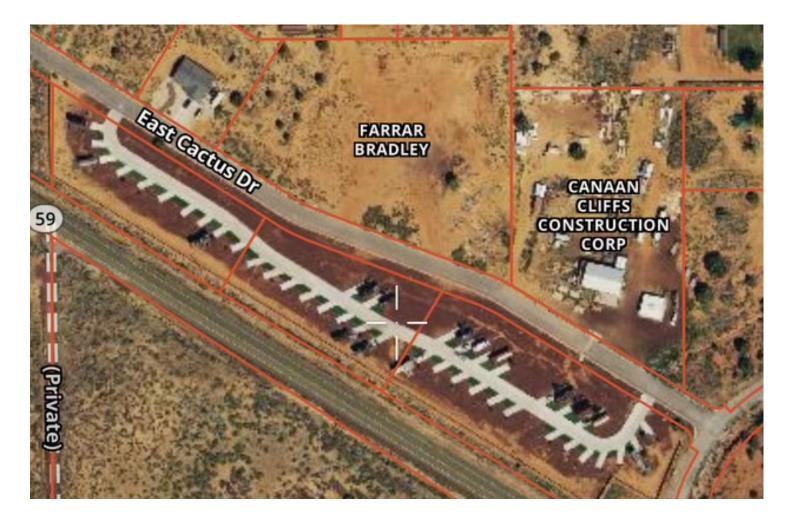

1238 E Cactus Dr, Apple Valley, UT 84737

NATHAN SHAFFER 435-200-1991 ops@elementREB.com

### **PROPERTY OVERVIEW**

This nightly rental approved RV park is available for purchase, with a fenced frontage on 4.44 acres.

#### **PROPERTY FACTS**

Asking Price: \$3,750,000 Cap Rate: 9.16% RV Lot Count: 40 lots Year Built: 2021 Total Land Area: 4.44 acres Property Type: RV park (nightly rental approved) Zoning: Highway commercial Parking: 1 driveway per RV pad NOI: \$343,674 Gross Profit: \$629,787