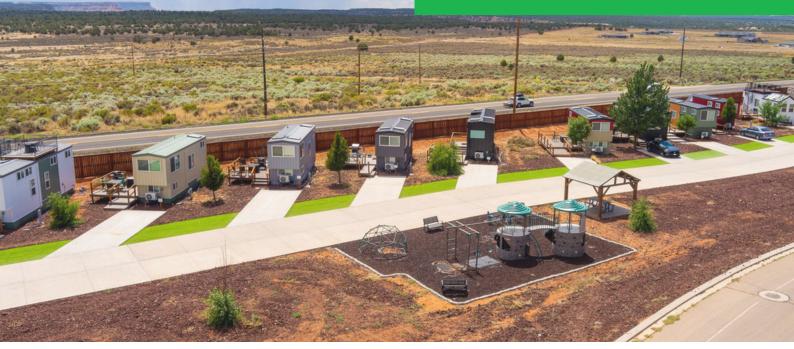

### Photos:

| Projected<br>Hot Tub Fees | Projected<br>Annual Lot Rent | Projected<br>Property<br>Management<br>Income | Projected<br>Cleaning Fees |
|---------------------------|------------------------------|-----------------------------------------------|----------------------------|
| \$19,800                  | \$192,000                    | \$208,587                                     | \$209,400                  |

### **BUILDING FEATURES**

- 40 RV park pads
- Nightly Rental Approved
- Fully Leased
- Playground Area
- Multiple Income Opportunities