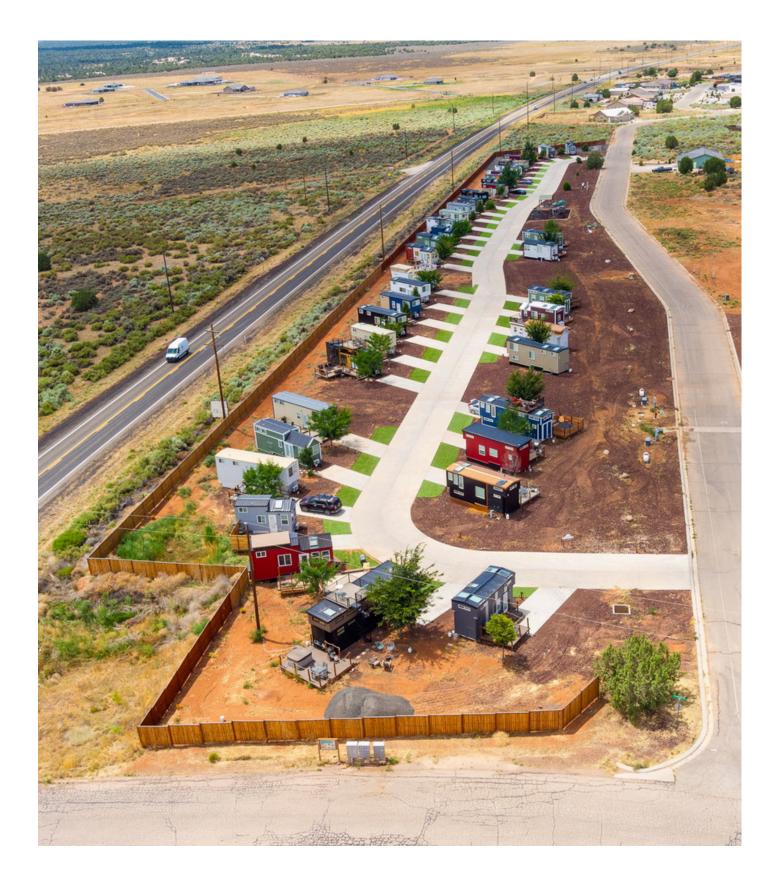

### Zion's Tiny Getaway

RV Park

### **PROPERTY OVERVIEW**

This nightly rental approved RV park is available for purchase, with a fenced frontage on 4.44 acres.

#### **PROPERTY FACTS**

Asking Price: \$3,750,000 Cap Rate: 9.16% RV Lot Count: 40 lots Year Built: 2021 Total Land Area: 4.44 acres Property Type: RV park (nightly rental approved) Zoning: Highway commercial Parking: 1 driveway per RV pad NOI: \$343,674 Gross Profit: \$629,787

### **BUILDING FEATURES**

- 40 RV park pads
- Nightly Rental Approved
- Fully Leased
- Playground Area
- Multiple Income Opportunities