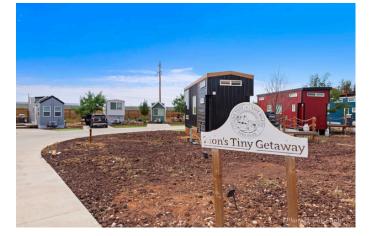

ROPERTY OVERVIEW**

This nightly rental approved RV park is available for purchase, with a fenced frontage on 4.44 acres.

### **PROPERTY HIGHLIGHTS**

- Located between Coral Pink Sand Dunes and Sand Hollow
- 15 minutes from Gooseberry and worldclass biking trails
- 20 minutes from Pipe Springs Monument

- 30 minutes from Toquerville Falls
- 30 minutes from Sand Hollow and Quail Creek
- Public lands right by the resort
- 20 minutes from Water Canyon Trailhead



### Zion's Tiny Getaway

RV Park

#### **PROPERTY FACTS**

Asking Price: \$3,750,000 Cap Rate: 9.16% RV Lot Count: 40 lots Year Built: 2021 Total Land Area: 4.44 acres Property Type: RV park (nightly rental approved) Zoning: Highway commercial Parking: 1 driveway per RV pad NOI: \$343,674 Gross Profit: \$629,787

### Photos:













| Projected<br>Hot Tub Fees | Projected<br>Annual Lot Rent | Projected<br>Property<br>Management<br>Income | Projected<br>Cleaning Fees |
|---------------------------|------------------------------|-----------------------------------------------|----------------------------|
| \$19,800                  | \$192,000                    | \$208,587                                     | \$209,400                  |

## **Property Description**



### **BUILDING FEATURES**

- 40 RV park pads
- Nightly Rental Approved
- Fully Leased
- Playground Area
- Multiple Income Opportunities

## Area Map



# Distance to Major Cities

SLC, Utah: 307 miles Las Vegas, Nevada: 155 miles Los Angeles, California: 497 miles San Diego, California: 531 miles Denver, Colorado: 635 miles Pheonix, Arizona: 37