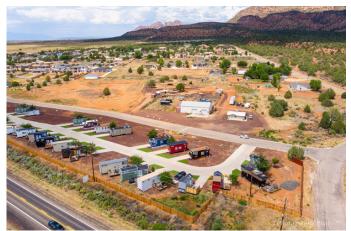

### **PROPERTY OVERVIEW**

This nightly rental approved RV park is available for purchase, with a fenced frontage on 4.44 acres.

#### **PROPERTY FACTS**

Asking Price: \$3,750,000 Cap Rate: 9.16% RV Lot Count: 40 lots Year Built: 2021 Total Land Area: 4.44 acres Property Type: RV park (nightly rental approved) Zoning: Highway commercial Parking: 1 driveway per RV pad NOI: \$343,674 Gross Profit: \$629,787