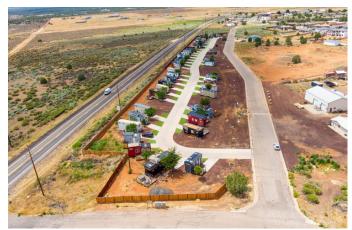

### **PROPERTY OVERVIEW**

This nightly rental approved RV park is available for purchase, with a fenced frontage on 4.44 acres.

#### **PROPERTY FACTS**

Asking Price: \$3,750,000 Cap Rate: 9.16% RV Lot Count: 40 lots Year Built: 2021 Total Land Area: 4.44 acres Property Type: RV park (nightly rental approved) Zoning: Highway commercial Parking: 1 driveway per RV pad NOI: \$343,674 Gross Profit: \$629,787