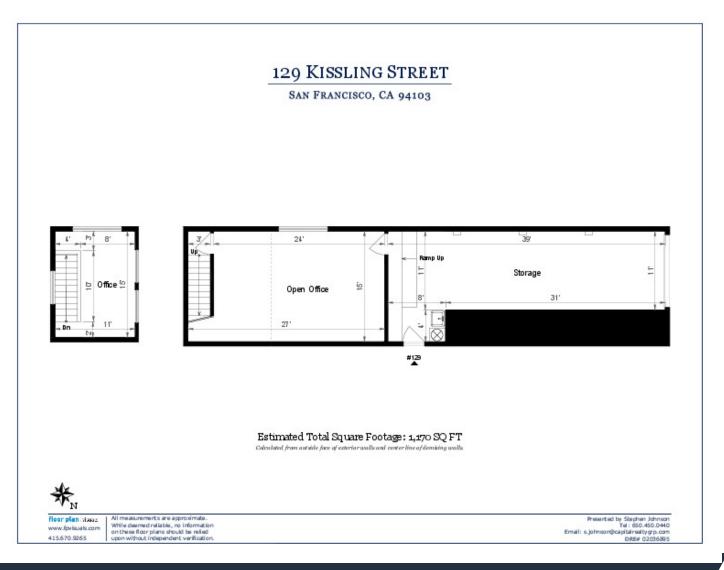

# **FLOOR PLANS**

#### **OFFERING SUMMARY**

| Lease Price: | \$2,515/month |
|--------------|---------------|
| Unit Size:   | 1,170 SF      |
| Price / SF:  | \$2.15/month  |
| Zoning:      | SLR           |

#### **PROPERTY OVERVIEW**

6-unit mixed-use building with available flex space for lease. Unit 129 is comprised of 1,170 sqft of warehouse and office use. Situated in a prominent location in the heart of San Francisco, 129 Kissling St is within proximity to public transportation and major freeways. SOMA is a vibrant district located just south of the city's downtown core and is known for its diversity, innovation, and cultural vitality.