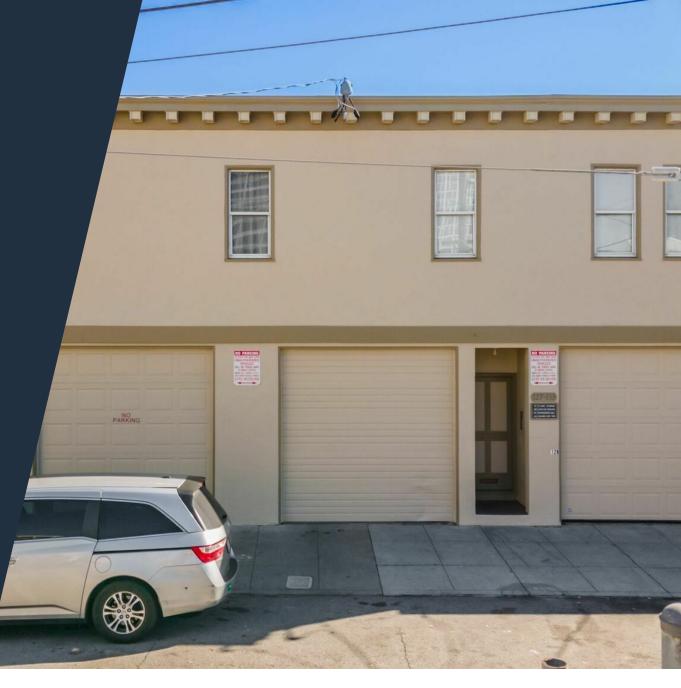

#### **PROPERTY OVERVIEW**

6-unit mixed-use building with available flex space for lease. Unit 129 is comprised of 1,170 sqft of warehouse and office use. Situated in a prominent location in the heart of San Francisco, 129 Kissling St is within proximity to public transportation and major freeways. SOMA is a vibrant district located just south of the city's downtown core and is known for its diversity, innovation, and cultural vitality.

### **PROPERTY HIGHLIGHTS**

- ROLL UP DOOR
- HIGH CEILINGS
- ACCESS TO SHARED RESTROOMS
- LOFT/OFFICE
- EASY ACCESS TO VAN NESS / HWY 280 101