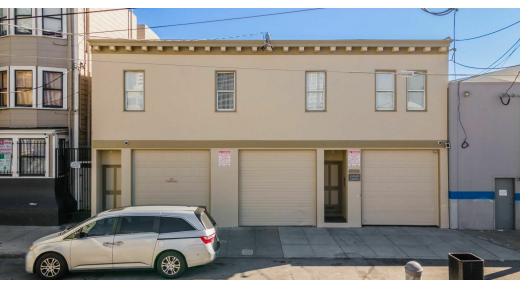

# **123-133 KISSLING** SAN FRANCISCO , CA 94103





FOR MORE INFORMATION, PLEASE CONTACT

**BRETT BARRON** 



### **EXECUTIVE SUMMARY**





#### **OFFERING SUMMARY**

| Lease Price: | \$2,515/month |
|--------------|---------------|
| Unit Size:   | 1,170 SF      |
| Price / SF:  | \$2.15/month  |
| Zoning:      | SLR           |

#### **PROPERTY OVERVIEW**

6-unit mixed-use building with available flex space for lease. Unit 129 is comprised of 1,170 sqft of warehouse and office use. Situated in a prominent location in the heart of San Francisco, 129 Kissling St is within proximity to public transportation and major freeways. SOMA is a vibrant district located just south of the city's downtown core and is known for its diversity, innovation, and cultural vitality.

### **PROPERTY HIGHLIGHTS**

- ROLL UP DOOR
- HIGH CEILINGS
- ACCESS TO SHARED RESTROOMS
- LOFT/OFFICE
- EASY ACCESS TO VAN NESS / HWY 280 101

#### FOR MORE IN