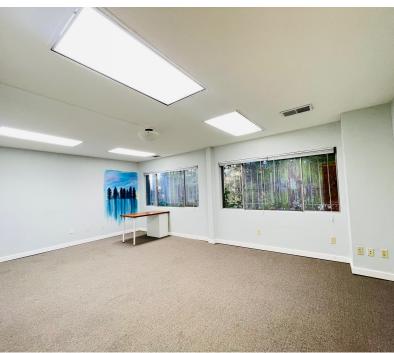

### **PROPERTY DESCRIPTION**

Greenway offices located on Emeryville Greenways. An amazing office space with total of 5 offices with approximately +/- 2,000 square feet of office space including a shared waiting room, shared kitchenette and two restrooms. 1 office already occupied but 4 private offices are available in this suite.

The space is ideal for psychotherapists, body workers, massage therapists, engineers, lawyers and other administrative businesses. Unit 1-4 with +/- 1,044 Rentable SF includes the following private offices:

# **Interior Photos**

1265 65th St , Emeryville , CA 94608