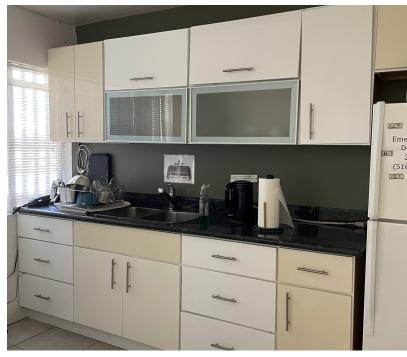

### **PROPERTY DESCRIPTION**

Greenway offices located on Emeryville Greenways. An amazing office space with total of 5 offices with approximately +/- 2,000 square feet of office space including a shared waiting room, shared kitchenette and two restrooms. 1 office already occupied but 4 private offices are available in this suite.

### **UNIT HIGHLIGHTS**

- 4 private offices with total of +/- 1,044 SF
- Office Use
- Natural Lighting
- Great Location, Proximity to highway 880
- Location lies in a corridor between Berkeley and Oakland on the east shore of San Francisco Bay
- Near Berkeley Bowl Market Place
- Access to Greenway Trail
- short term lease
- Fully Furnished Shared Waiting Room
- Kitchenette / Lunchroom
- Two restrooms

# **Interior Photos**

1265 65th St , Emeryville , CA 94608