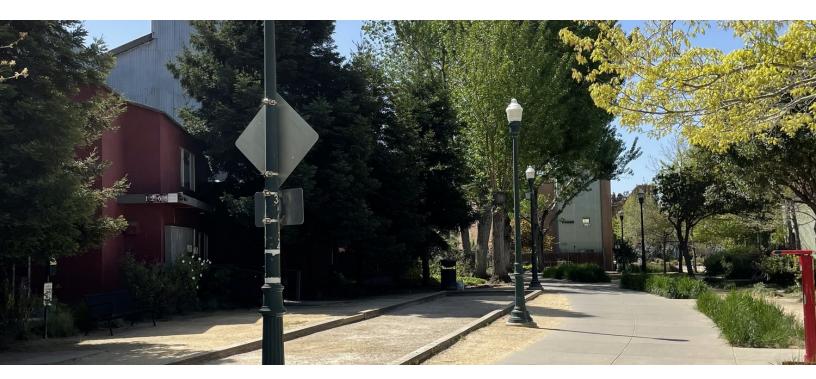

### **PROPERTY DESCRIPTION**

Greenway offices located on Emeryville Greenways. An amazing office space with total of 5 offices with approximately +/- 2,000 square feet of office space including a shared waiting room, shared kitchenette and two restrooms. 1 office already occupied but 4 private offices are available in this suite.

### **UNIT HIGHLIGHTS**

- 4 private offices with total of +/- 1,044 SF
- Office Use
- Natural Lighting
- Great Location, Proximity to highway 880
- Location lies in a corridor between Berkeley and Oakland on the east shore of San Francisco Bay
- Near Berkeley Bowl Market Place
- Access to Greenway Trail
- short term lease
- Fully Furnished Shared Waiting Room
- Kitchenette / Lunchroom
- Two restrooms