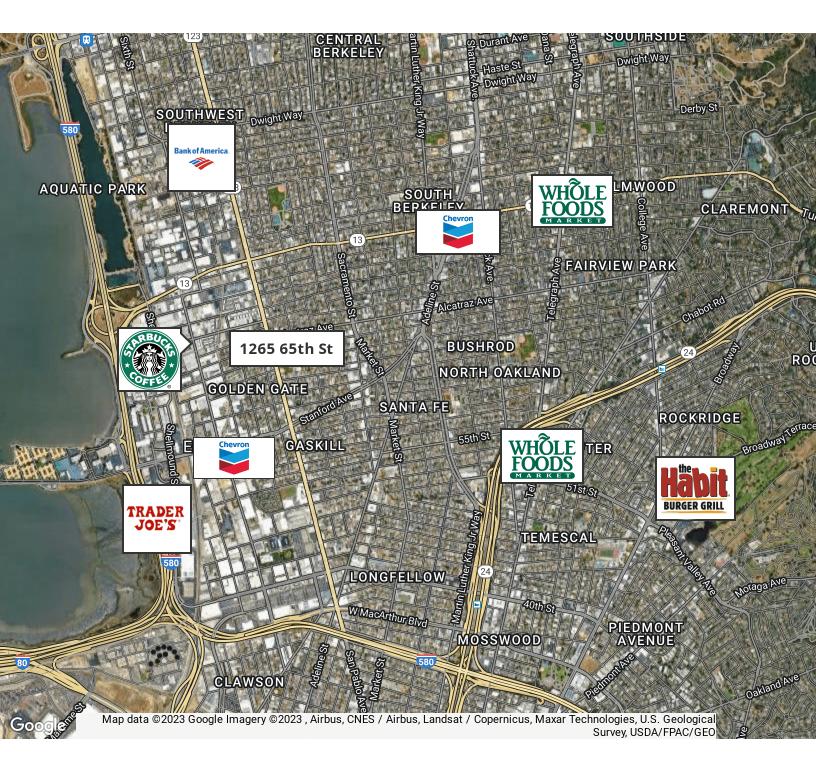

### **UNIT HIGHLIGHTS**

- 4 private offices with total of +/- 1,044 SF
- Office Use
- Natural Lighting
- Great Location, Proximity to highway 880
- Location lies in a corridor between Berkeley and Oakland on the east shore of San Francisco Bay
- Near Berkeley Bowl Market Place
- Access to Greenway Trail
- short term lease
- Fully Furnished Shared Waiting Room
- Kitchenette / Lunchroom
- Two restrooms