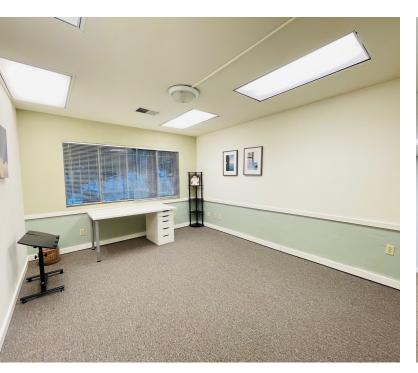

--------------|
| Lease Rate:    | \$4,000/ Mo Plus Utilities               |
| Lease Term:    | Negotiable                               |
| Space Size:    | (4 private offices) 1,044<br>Rentable SF |
| Building Size: | +/- 2,000 SF                             |





# SG REAL ESTATE

1265 65th St , Emeryville , CA 94608





### **UNIT HIGHLIGHTS**

- 4 private offices with total of +/- 1,044 SF
- Office Use
- Natural Lighting
- Great Location, Proximity to highway 880
- Location lies in a corridor between Berkeley and Oakland on the east shore of San Francisco Bay
- Near Berkeley Bowl Market Place
- Access to Greenway Trail
- short term lease
- Fully Furnished Shared Waiting Room
- Kitchenette / Lunchroom
- Two restrooms





# **Interior Photos**

1265 65th St , Emeryville , CA 94608



















## Demographic Data

1265 65th St, Emeryville



| POPULATION           | 0.25 MILES | 0.5 MILES | 1 MILE |
|----------------------|------------|-----------|--------|
| Total Population     | 2,042      | 8,337     | 29,503 |
| Average Age          | 36.9       | 35.6      | 35.7   |
| Average Age (Male)   | 36.2       | 35.8      | 35.6   |
| Average Age (Female) | 37.2       | 35.4      | 37.0   |

| HOUSEHOLDS & INCOME | 0.25 MILES | 0.5 MILES | 1 MILE    |
|---------------------|------------|-----------|-----------|
| Total Households    | 1,152      | 4,364     | 14,297    |
| # of Persons per HH | 1.8        | 1.9       | 2.1       |
| Average HH Income   | \$121,594  | \$121,652 | \$110,443 |
| Average House Value | \$714,900  | \$684,772 | \$748,530 |

<sup>\*</su