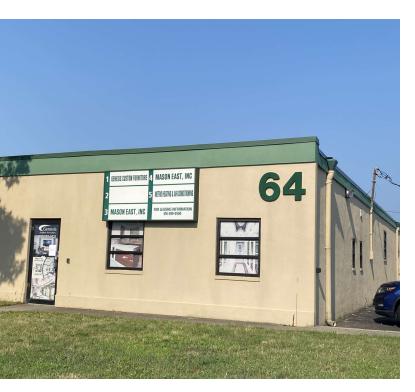

#### PROPERTY OVERVIEW

Located north of Bayshore Road on Brook Avenue in Deer Park. Minutes from Southern State Parkway and Sunrise Highway.

Lease Rate Includes RE Taxes, Water, Snow Removal, and Common Area Maintenance (CAM).

#### PROPERTY HIGHLIGHTS

• Unit 1: 3,915 SF with 50% office space - Frontage on Brook Avenue (Office space can be removed to increase size of warehouse.)

Deer Park, NY 11729

FOR LEASE