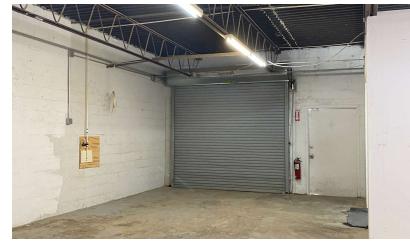

#### OFFERING SUMMARY

| Lease Rate:   | \$16 PSF Gross              |
|---------------|-----------------------------|
| Available SF: | 3,915 SF                    |
| Power:        | 200 Amps 3 Phase Electric   |
| Utilities:    | Direct Meter Gas & Electric |
| Loading:      | 9' Drive-In Door            |
| Zoning:       | Light Industrial            |

#### PROPERTY HIGHLIGHTS

• Unit 1: 3,915 SF with 50% office space - Frontage on Brook Avenue (Office space can be removed to increase size of warehouse.)