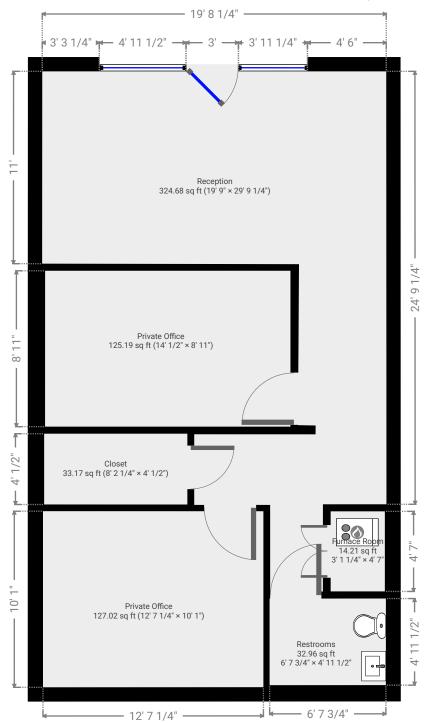

NAME CTE Unit 1111

LOCATION 1109–1129, E Central Texas Expy 76541 Killeen TX United States

**DETAILS** 

Total area: 782.69 sq ft Living area: 782.69 sq ft

Floors: 1 Rooms: 4

THIS FLOORPLAN IS PROVIDED WITHOUT WARRANTY OF ANY KIND. SENSOPIA DISCLAIMS ANY WARRANTY INCLUDING, WITHOUT LIMITATION, SATISFACTORY QUALITY OR ACCURACY OF DIMENSIONS.

Floor plans are intended to give a general indication of the proposed layout only. All images and dimensions are not intended to form part any contract or warranty.