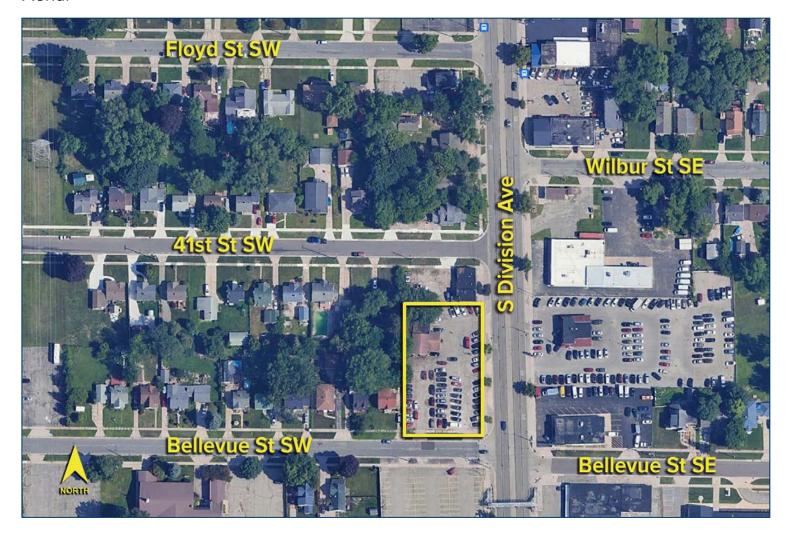

#### **Aerial**

| DEMOGRAPHICS |            |                |
|--------------|------------|----------------|
|              | POPULATION | MED. HH INCOME |
| 1 MILE       | 9,082      | \$62,116       |
| 3 MILE       | 111,506    | \$67,351       |
| 5 MILE       | 264,329    | \$75,350       |

| TRAFFIC COUNTS (TWO-WAY) |                                |  |
|--------------------------|--------------------------------|--|
| 16,360                   | Division St. north of 44th St. |  |
| 18,364                   | Division St. south of 44th St. |  |
| 24,890                   | 44th St. east of Division St.  |  |
| 28,690                   | 44th St. west of Division St.  |  |