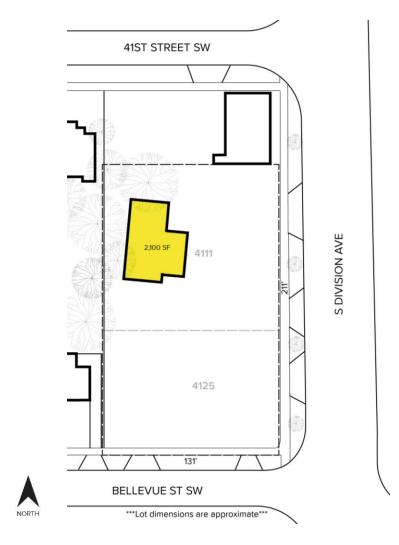

on with 0.63 acres
- Zoned FBC-CG
- Sale Price: \$734,999 \$675,000

Comments: First time on market; this coveted and grandfathered auto-dealership is available for purchase. Located along busy Division Avenue, this purchase comes with two (2) lots, full turn-key business with grandfathered license and over 200' of frontage. Site has multiple curb-cuts. Business has shown continued and steady growth. Partnership is looking to retire.



Do not approach the employees or customers.

For more information, please contact:

JOE RIZQALLAH

(616) 822 6310

jrizqallah@signatureassociates.com

PETER CACHEY (616) 259 6386 pcachey@signatureassociates.com SIGNATURE ASSOCIATES 1188 East Paris Ave SE, Suite 220 Grand Rapids, MI 49546 www.signatureassociates.com

# **Business for Sale**

#### Site Plan



## **Additional Photos**





For more information, please contact:

JOE RIZQALLAH (616) 822 6310 jrizqallah@signatureassociates.com PETER CACHEY (616) 259 6386 pcachey@signatureassociates.com SIGNATURE ASSOCIATES 1188 East Paris Ave SE, Suite 220 Grand Rapids, MI 49546

www.signatureassociates.com

#### **Aerial**



| DEMOGRAPHICS |            |                |
|--------------|------------|----------------|
|              | POPULATION | MED. HH INCOME |
| 1 MILE       | 9,082      | \$62,116       |
| 3 MILE       | 111,506    | \$67,351       |
| 5 MILE       | 264,329    | \$75,350       |

| TRAFFIC COUNTS (TWO-WAY) |                                |  |
|--------------------------|--------------------------------|--|
| 16,360                   | Division St. north of 44th St. |  |