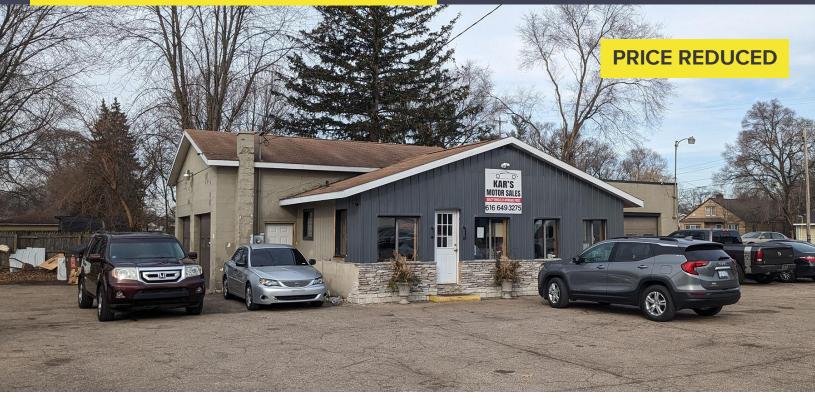

# 4111 & 4125 DIVISION AVENUE S WYOMING, MICHIGAN

BUSINESS FOR SALE 2,100 Square Feet Available

**KARS MOTORS** 

## PROPERTY FEATURES

- Business with real estate for sale
- 2,100 square feet available
- Corner location with 0.63 acres
- Zoned FBC-CG
- Sale Price: \$734,999 \$675,000

Comments: First time on market; this coveted and grandfathered auto-dealership is available for purchase. Located along busy Division Avenue, this purchase comes with two (2) lots, full turn-key business with grandfathered license and over 200' of frontage. Site has multiple curb-cuts. Business has shown continued and steady growth. Partnership is looking to retire.