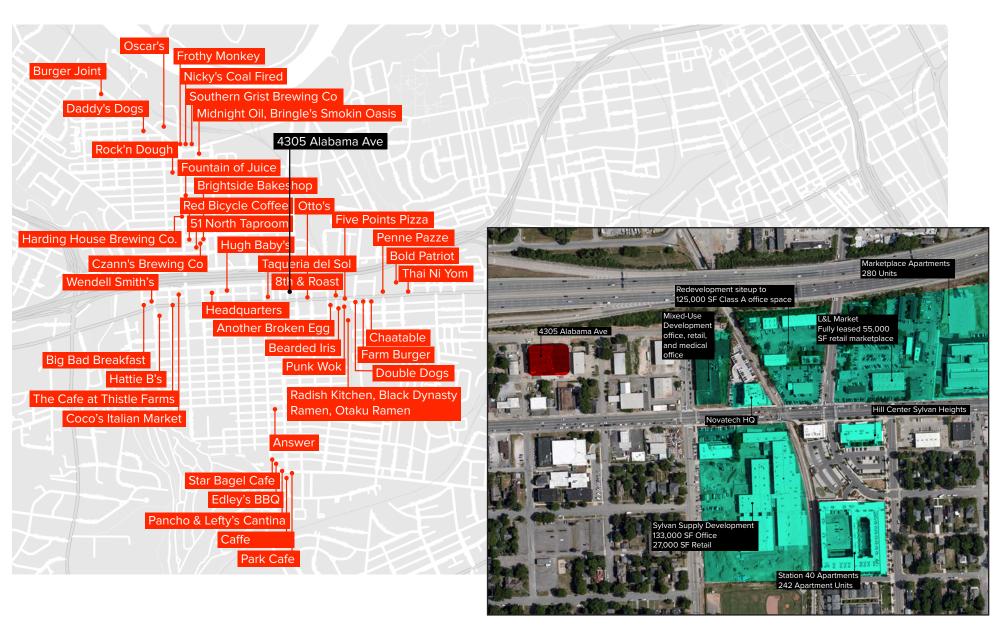

## The Opportunity

- Premiere signage opportunity
- Ample natural light
- Immediate access to Charlotte Ave, I-40, and 51st Ave
- Walking distance to 35+ food and retail options
- 600+ residential units planned within 0.5 miles

## The Neighborhood

- The Charlotte corridor is located less than 10 min from Downtown Nashville
- Hot spot shopping, eating, and living for families
- Lined with some of Nashville's best restaurants, apartments, and businesses