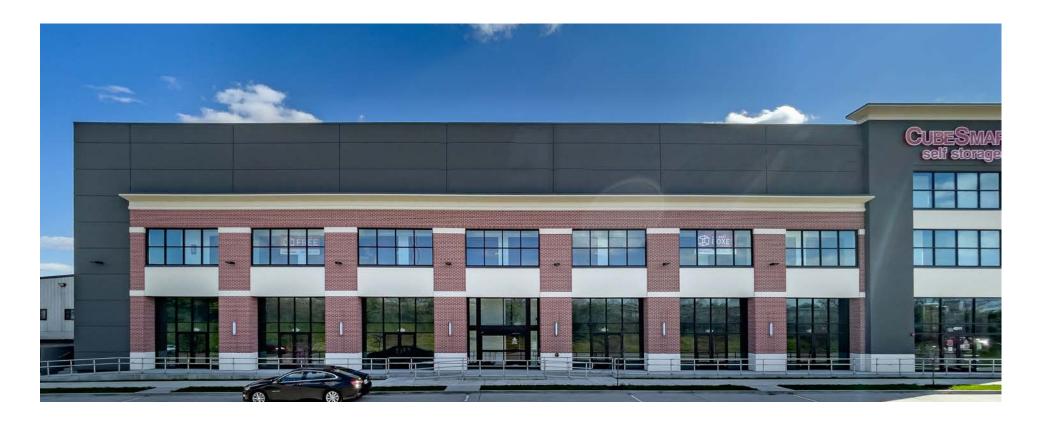

## 4305 Alabama Ave **Charlotte Avenue Corridor** Retail / Office / Services OJAS

## **Features**

(Retail 1) (Retail 2) Ceiling Height Utilities

Optimal Use
Delivery Condition
Delivery Date

1,971 SF 2,012 SF

19'-8"

Metered Separately Retail or Services Cold Dark Shell Immediately