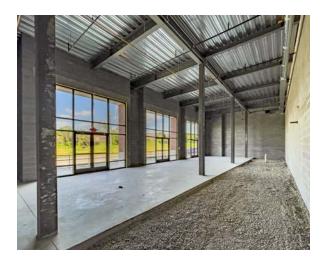

## **Features**

(Retail 1) (Retail 2) Ceiling Height Utilities

Optimal Use
Delivery Condition
Delivery Date

1,971 SF 2,012 SF

19'-8"

Metered Separately Retail or Services Cold Dark Shell Immediately

## The Opportunity

- Premiere signage opportunity
- Ample natural light
- Immediate access to Charlotte Ave, I-40, and 51st Ave
- Walking distance to 35+ food and retail options
- 600+ residential units planned within 0.5 miles