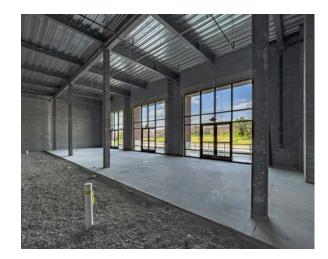

## **Features**

(Retail 1) (Retail 2) Ceiling Height Utilities

Optimal Use
Delivery Condition
Delivery Date

1,971 SF 2,012 SF

19'-8"

Metered Separately Retail or Services Cold Dark Shell Immediately

## The Opportunity

- Premiere signage opportunity
- Ample natural light
- Immediate access to Charlotte Ave, I-40, and 51st Ave
- Walking distance to 35+ food and retail options
- 600+ residential units planned within 0.5 miles