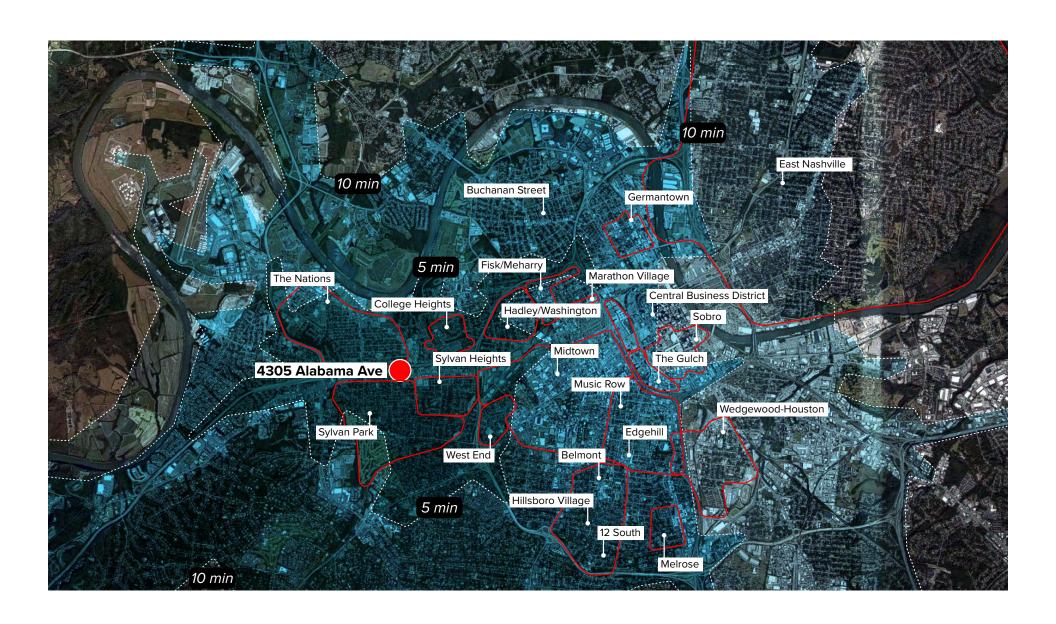

## The Neighborhood

- The Charlotte corridor is located less than 10 min from Downtown Nashville
- Hot spot shopping, eating, and living for families
- Lined with some of Nashville's best restaurants, apartments, and businesses