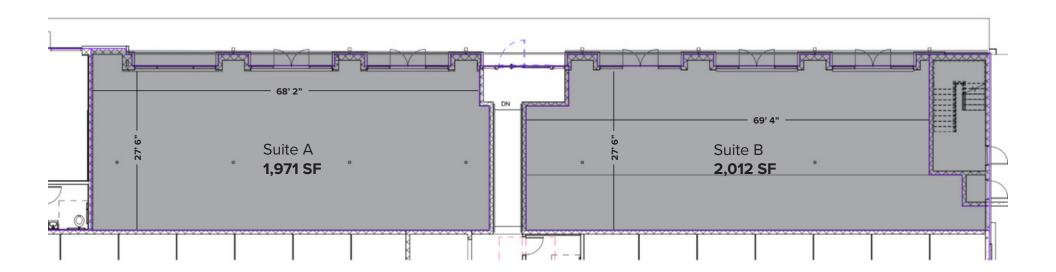

## **Features**

(Retail 1) (Retail 2) Ceiling Height Utilities

Optimal Use
Delivery Condition
Delivery Date

1,971 SF 2,012 SF

19'-8"

Metered Separately Retail or Services Cold Dark Shell Immediately