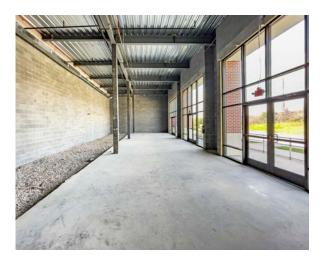

## **Features**

(Retail 1) (Retail 2) Ceiling Height Utilities

Optimal Use
Delivery Condition
Delivery Date

1,971 SF 2,012 SF

19'-8"

Metered Separately Retail or Services Cold Dark Shell Immediately

## The Opportunity

- Premiere signage opportunity
- Ample natural light
- Immediate access to Charlotte Ave, I-40, and 51st Ave
- Walking distance to 35+ food and retail options
- 600+ residential units planned within 0.5 miles